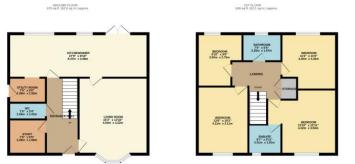

TOTAL FLOOR AREA: 1646 sq.ft. (152.9 sq.m.) approx.

White every attempt has been made to ensure the accuracy of the floorpian contained here, measurement of discrs, sindows, footoms and why other them are approximate and to responsible by allers for any error prospective purchaser. The services, systems and applicances shown have not been tested and no guarant as to their operability of efficiency can be given.