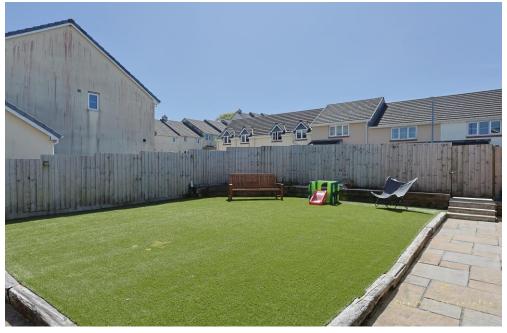

Externally, the property continues to impress. To the front, a paved area that enhances both the kerb appeal and functionality of the entrance, offering clean lines and easy maintenance. To the rear, the garden has been thoughtfully flattened and professionally landscaped, creating a level, usable space ideal for children, pets, or entertaining guests. Whether you're hosting a summer barbecue or simply enjoying a quiet morning coffee, the garden serves as a beautiful and private outdoor haven. A detached double garage sits to the side of the property, providing secure parking and generous additional storage options as well as an EV charging point.