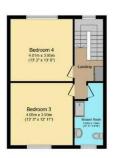

Upstairs, the first floor offers a luxurious four-piece contemporary bath and shower room, an additional W.C., and a large double bedroom. Also on this level is the elegant principal bedroom, complete with a sleek en-suite shower room. The second-floor features two further well-proportioned double bedrooms and another modern shower room, providing ample accommodation for family and guests.

.

Second Floor

Pilkington Estates - Plymouth Third Floor Unit 7 Sutton Harbour Plymouth Devon PL4 0DN T: 01752 729777 F: ion@pilkingtonestates co.uk

www.pilkingtonestates.co.uk