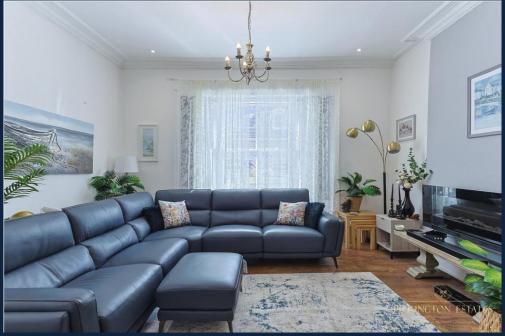

On the ground floor, the spacious lounge flows into a generous family-sized dining room, ideal for both everyday living and entertaining. To the rear of the home, a contemporary kitchen, breakfast, and family area becomes the true heart of the property. This stylish space is fitted with high-quality integrated Neff appliances, underfloor heating, and is filled with natural light thanks to a large skylight and bi-fold doors that open out to the decked terrace, landscaped gardens, and rear driveway.