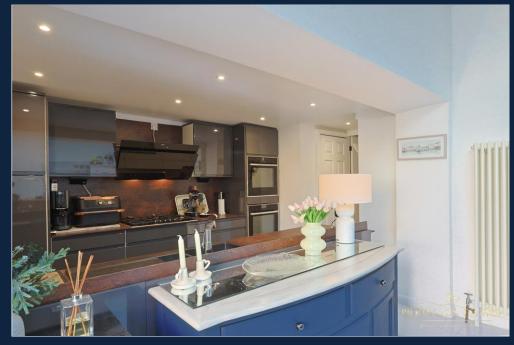

On the ground floor, the spacious lounge flows into a generous family-sized dining room, ideal for both everyday living and entertaining. To the rear of the home, a contemporary kitchen, breakfast, and family area becomes the true heart of the property. This stylish space is fitted with high-quality integrated Neff appliances, underfloor heating, and is filled with natural light thanks to a large skylight and bi-fold doors that open out to the decked terrace, landscaped gardens, and rear driveway.