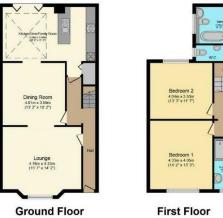

On the ground floor, the spacious lounge flows into a generous family-sized dining room, ideal for both everyday living and entertaining. To the rear of the home, a contemporary kitchen, breakfast, and family area becomes the true heart of the property. This stylish space is fitted with high-quality integrated Neff appliances, underfloor heating, and is filled with natural light thanks to a large skylight and bi-fold doors that open out to the decked terrace, landscaped gardens, and rear driveway.

Upstairs, the first floor offers a luxurious four-piece contemporary bath and shower room, an additional W.C., and a large double bedroom. Also on this level is the elegant principal bedroom, complete with a sleek en-suite shower room. The second-floor features two further well-proportioned double bedrooms and another modern shower room, providing ample accommodation for family and guests.