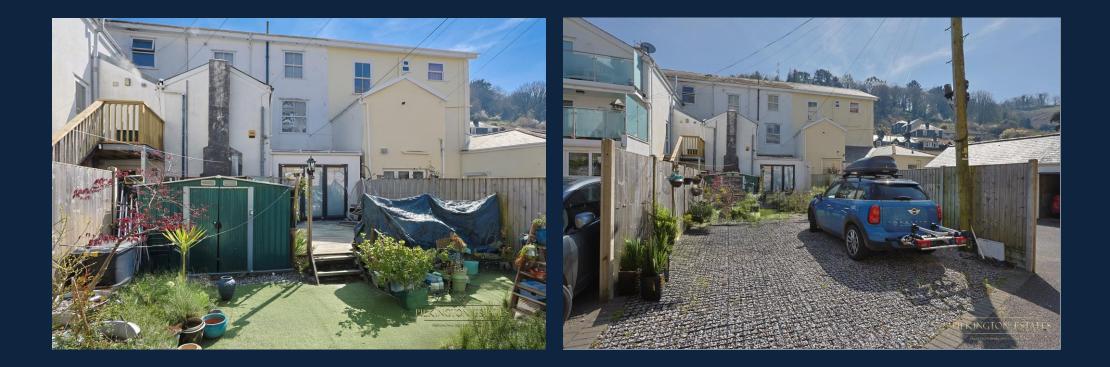

The garden, accessed directly from the kitchen and family area, features a spacious decked terrace perfect for outdoor dining and entertaining. Designed with low maintenance in mind, the garden is laid with artificial lawn and decorative stone shingle, creating a relaxing, usable space all year round. Beyond the garden lies the private rear driveway with flexible parking for multiple vehicles.