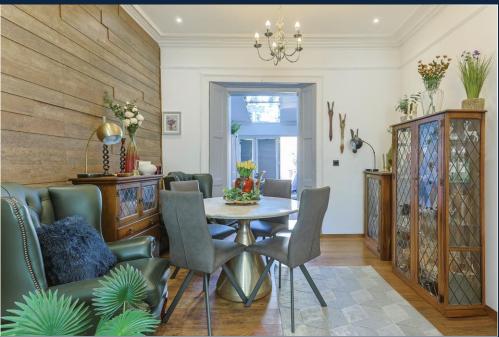

On the ground floor, the spacious lounge flows into a generous family-sized dining room, ideal for both everyday living and entertaining. To the rear of the home, a contemporary kitchen, breakfast, and family area becomes the true heart of the property. This stylish space is fitted with high-quality integrated Neff appliances, underfloor heating, and is filled with natural light thanks to a large skylight and bi-fold doors that open out to the decked terrace, landscaped gardens, and rear driveway.