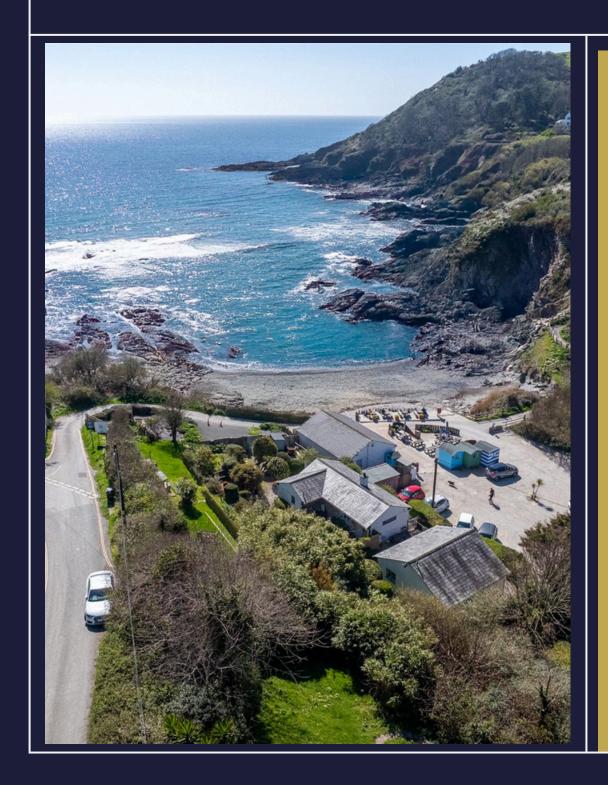

## SEA VIEW & GARDEN COTTAGES

Talland Bay, Looe, COrnwall, PL13 2JA

Nestled in the picturesque Talland Bay, a serene coastal village in Cornwall, Sea View Cottage and Garden Cottage are being offered for sale together, providing a unique opportunity to own two charming properties in one of the most sought-after locations along the South Cornish coastline.

#### Location

Talland Bay is a picturesque, unspoiled cove on Cornwall's South Coast, offering stunning sea views, crystal-clear waters, and a peaceful atmosphere. Ideal for relaxing, the bay is surrounded by rugged cliffs, scenic walking paths, and quiet beaches, perfect for beachcombing, swimming, and wildlife watching.