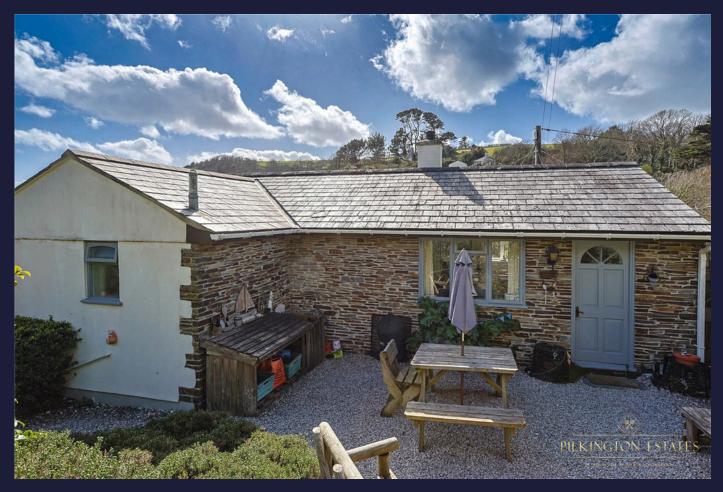

### Sea View Cottages

Sea View Cottage is a charming two-bedroom property with a beautiful stone frontage, offering indirect views of Talland Bay. The light and airy living area features a cozy stone fireplace with an electric stove, making it a welcoming space to unwind after a day by the coast. The well-equipped kitchen ensures a comfortable stay, and the two bedrooms provide a restful environment. The property has proven to be a popular choice for holidaymakers seeking a peaceful getaway, thanks to its proximity to the beach, local amenities, and walking trails. Located just a short distance from the beach, Sea View Cottage offers a perfect retreat for those looking to enjoy the coastal surroundings.

### Garden Cottage

Garden Cottage, also a two-bedroom holiday let, is a tranquil retreat surrounded by beautifully maintained gardens. This charming property offers a sense of privacy and seclusion, yet is just a short distance from the stunning Talland Bay beach. The open-plan living and dining area creates a warm, homely space, and the two comfortable bedrooms offer a restful environment. The cottage is well-loved by guests, with many returning year after year due to its cozy ambiance and close proximity to nature. The garden, with its mature trees and flowerbeds, offers a peaceful outdoor space perfect for enjoying the Cornish weather.