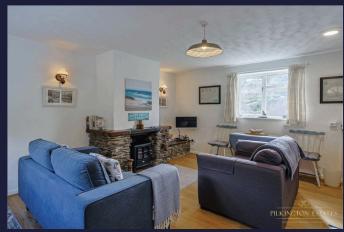

### Sea View Cottages

Sea View Cottage is a charming two-bedroom property with a beautiful stone frontage, offering indirect views of Talland Bay. The light and airy living area features a cozy stone fireplace with an electric stove, making it a welcoming space to unwind after a day by the coast. The well-equipped kitchen ensures a comfortable stay, and the two bedrooms provide a restful environment. The property has proven to be a popular choice for holidaymakers seeking a peaceful getaway, thanks to its proximity to the beach, local amenities, and walking trails. Located just a short distance from the beach, Sea View Cottage offers a perfect retreat for those looking to enjoy the coastal surroundings.