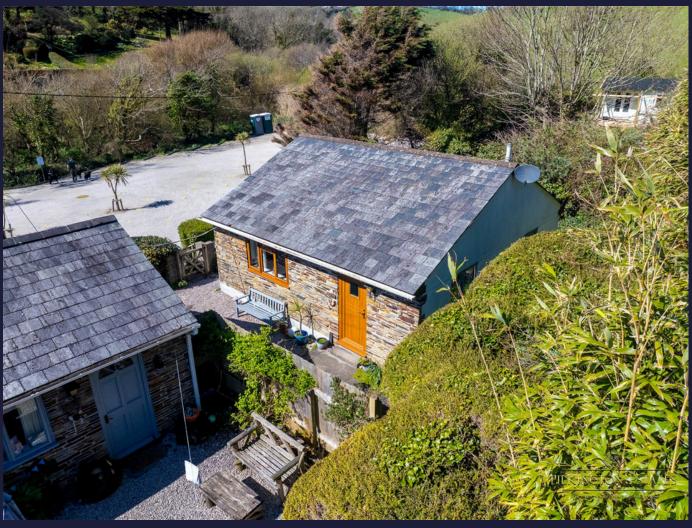

### Sea View Cottages

Sea View Cottage is a charming two-bedroom property with a beautiful stone frontage, offering indirect views of Talland Bay. The light and airy living area features a cozy stone fireplace with an electric stove, making it a welcoming space to unwind after a day by the coast. The well-equipped kitchen ensures a comfortable stay, and the two bedrooms provide a restful environment. The property has proven to be a popular choice for holidaymakers seeking a peaceful getaway, thanks to its proximity to the beach, local amenities, and walking trails. Located just a short distance from the beach, Sea View Cottage offers a perfect retreat for those looking to enjoy the coastal surroundings.

### Garden Cottage

Garden Cottage, also a two-bedroom holiday let, is a tranquil retreat surrounded by beautifully maintained gardens. This charming property offers a sense of privacy and seclusion, yet is just a short distance from the stunning Talland Bay beach. The open-plan living and dining area creates a warm, homely space, and the two comfortable bedrooms offer a restful environment. The cottage is well-loved by guests, with many returning year after year due to its cozy ambiance and close proximity to nature. The garden, with its mature trees and flowerbeds, offers a peaceful outdoor space perfect for enjoying the Cornish weather.