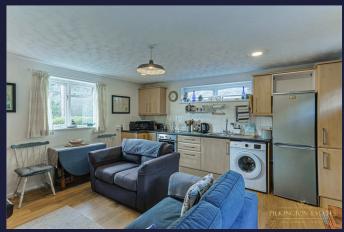

### Sea View Cottages

Sea View Cottage is a charming two-bedroom property with a beautiful stone frontage, offering indirect views of Talland Bay. The light and airy living area features a cozy stone fireplace with an electric stove, making it a welcoming space to unwind after a day by the coast. The well-equipped kitchen ensures a comfortable stay, and the two bedrooms provide a restful environment. The property has proven to be a popular choice for holidaymakers seeking a peaceful getaway, thanks to its proximity to the beach, local amenities, and walking trails. Located just a short distance from the beach, Sea View Cottage offers a perfect retreat for those looking to enjoy the coastal surroundings.

### Garden Cottage

Garden Cottage, also a two-bedroom holiday let, is a tranquil retreat surrounded by beautifully maintained gardens. This charming property offers a sense of privacy and seclusion, yet is just a short distance from the stunning Talland Bay beach. The open-plan living and dining area creates a warm, homely space, and the two comfortable bedrooms offer a restful environment. The cottage is well-loved by guests, with many returning year after year due to its cozy ambiance and close proximity to nature. The garden, with its mature trees and flowerbeds, offers a peaceful outdoor space perfect for enjoying the Cornish weather.