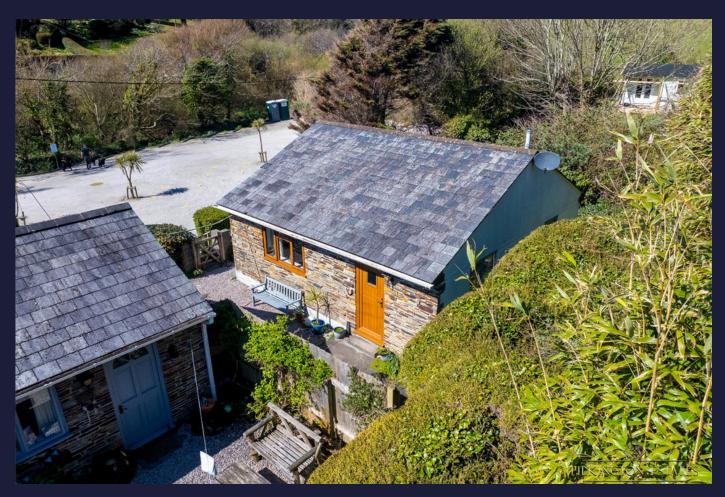

### Sea View Cottages

Sea View Cottage is a charming two-bedroom property with a beautiful stone frontage, offering indirect views of Talland Bay. The light and airy living area features a cozy stone fireplace with an electric stove, making it a welcoming space to unwind after a day by the coast. The well-equipped kitchen ensures a comfortable stay, and the two bedrooms provide a restful environment. The property has proven to be a popular choice for holidaymakers seeking a peaceful getaway, thanks to its proximity to the beach, local amenities, and walking trails. Located just a short distance from the beach, Sea View Cottage offers a perfect retreat for those looking to enjoy the coastal surroundings.

### Garden Cottage

Garden Cottage, also a two-bedroom holiday let, is a tranquil retreat surrounded by beautifully maintained gardens. This charming property offers a sense of privacy and seclusion, yet is just a short distance from the stunning Talland Bay beach. The open-plan living and dining area creates a warm, homely space, and the two comfortable bedrooms offer a restful environment. The cottage is well-loved by guests, with many returning year after year due to its cozy ambiance and close proximity to nature. The garden, with its mature trees and flowerbeds, offers a peaceful outdoor space perfect for enjoying the Cornish weather.