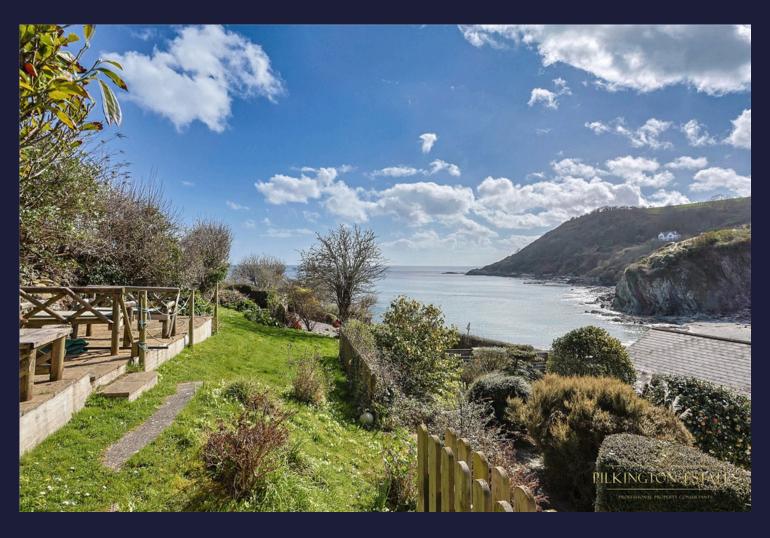

#### Location

Talland Bay is a picturesque, unspoiled cove on Cornwall's South Coast, offering stunning sea views, crystal-clear waters, and a peaceful atmosphere. Ideal for relaxing, the bay is surrounded by rugged cliffs, scenic walking paths, and quiet beaches, perfect for beachcombing, swimming, and wildlife watching.

Talland Bay is the perfect retreat, combining natural beauty, outdoor adventure, and local charm, making it a fantastic base to explore Cornwall's stunning coastline.

**Awaiting floorplan...** 