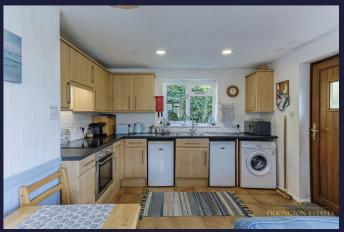

### Sea View Cottages

Sea View Cottage is a charming two-bedroom property with a beautiful stone frontage, offering indirect views of Talland Bay. The light and airy living area features a cozy stone fireplace with an electric stove, making it a welcoming space to unwind after a day by the coast. The well-equipped kitchen ensures a comfortable stay, and the two bedrooms provide a restful environment. The property has proven to be a popular choice for holidaymakers seeking a peaceful getaway, thanks to its proximity to the beach, local amenities, and walking trails. Located just a short distance from the beach, Sea View Cottage offers a perfect retreat for those looking to enjoy the coastal surroundings.

### Garden Cottage

Garden Cottage, also a two-bedroom holiday let, is a tranquil retreat surrounded by beautifully maintained gardens. This charming property offers a sense of privacy and seclusion, yet is just a short distance from the stunning Talland Bay beach. The open-plan living and dining area creates a warm, homely space, and the two comfortable bedrooms offer a restful environment. The cottage is well-loved by guests, with many returning year after year due to its cozy ambiance and close proximity to nature. The garden, with its mature trees and flowerbeds, offers a peaceful outdoor space perfect for enjoying the Cornish weather.