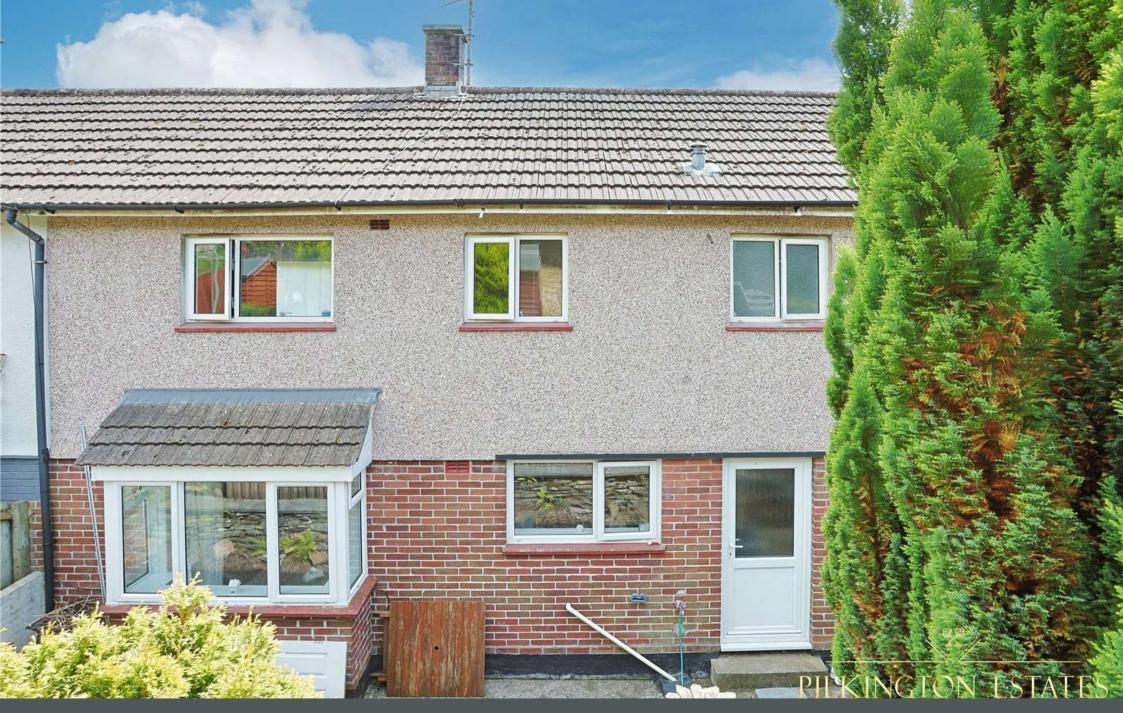

## **Delamere Road, Plymouth, Devon, PL6**

This three-bedroom terraced property is presented to an immaculate standard and is located in a good catchment area, making it ideal for growing families or first-time buyers. The ground floor features a larger-than-average living room that runs the length of the property and has dual aspect windows, allowing natural light to flood the space. The contemporary kitchen diner offers ample space for dining furniture, with a door to the rear providing access to the garden.

Upstairs, the home includes two generous double bedrooms and a single bedroom, all decorated to an impressive standard. These bedrooms share a contemporary family bathroom.

Externally, the front garden is elevated from the road, accessed by steps, and split between an easy-to-maintain level lawn and a stone-paved terrace with a mixture of shrubs. The rear garden is of significant size, featuring three small stone terraces immediately behind the property, with mature planted beds between them. Further to the rear is a gently sloping and good-sized lawn area. EPC: C