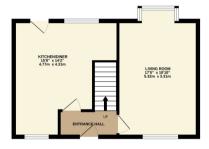

## **Delamere Road, Plymouth, Devon, PL6**

This three-bedroom terraced property is presented to an immaculate standard and is located in a good catchment area, making it ideal for growing families or first-time buyers. The ground floor features a larger-than-average living room that runs the length of the property and has dual aspect windows, allowing natural light to flood the space. The contemporary kitchen diner offers ample space for dining furniture, with a door to the rear providing access to the garden.

GROUND FLOOR 400 sq.ft. (37.2 sq.m.) approx

TOTAL FLOOR AREA: 792 sq.ft. (73.6 sq.m.) approx.

Total theorem is been made to ensure the accuracy of the floopian contained here, measurement of doors, windows, conson and lany other thems are approximately and responsibility in latent for any entro. The services, systems and applications shown have not been lested and no guarante as to their operatingly or efficiency can be given.