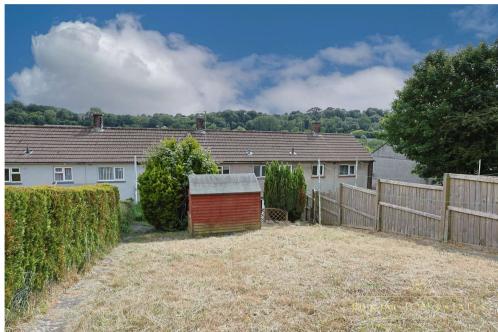

Upstairs, the home includes two generous double bedrooms and a single bedroom, all decorated to an impressive standard. These bedrooms share a contemporary family bathroom.

Externally, the front garden is elevated from the road, accessed by steps, and split between an easy-to-maintain level lawn and a stone-paved terrace with a mixture of shrubs. The rear garden is of significant size, featuring three small stone terraces immediately behind the property, with mature planted beds between them. Further to the rear is a gently sloping and good-sized lawn area. EPC: C