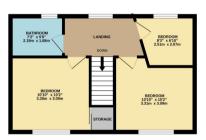

Upstairs, the home includes two generous double bedrooms and a single bedroom, all decorated to an impressive standard. These bedrooms share a contemporary family bathroom.

Externally, the front garden is elevated from the road, accessed by steps, and split between an easy-to-maintain level lawn and a stone-paved terrace with a mixture of shrubs. The rear garden is of significant size, featuring three small stone terraces immediately behind the property, with mature planted beds between them. Further to the rear is a gently sloping and good-sized lawn area. EPC: C

GROUND FLOOR 400 sq.ft. (37.2 sq.m.) approx

TOTAL FLOOR AREA: 792 sq.ft. (73.6 sq.m.) approx.

Total theorem is been made to ensure the accuracy of the floopian contained here, measurement of doors, windows, conson and lany other thems are approximately and responsibility in latent for any entro. The services, systems and applications shown have not been lested and no guarante as to their operatingly or efficiency can be given.