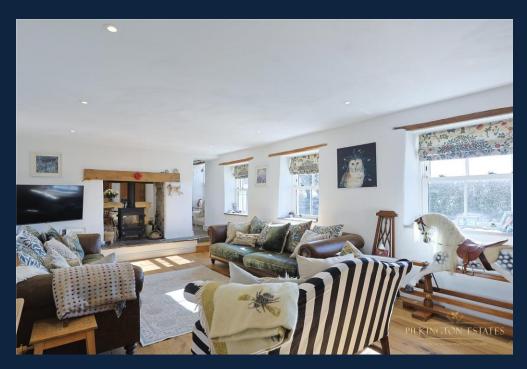

Having been extensively improved over recent years, the home has been fully replastered and re-rendered, giving it a fresh, updated look while retaining its character. Inside, the spacious and well thought out layout is designed for modern living. The ground floor features a bright and airy living space, a dedicated study, perfect for remote work or a home office. Downstairs has the added convenience of a downstairs shower room. The heart of the home is the stylish and practical kitchen.