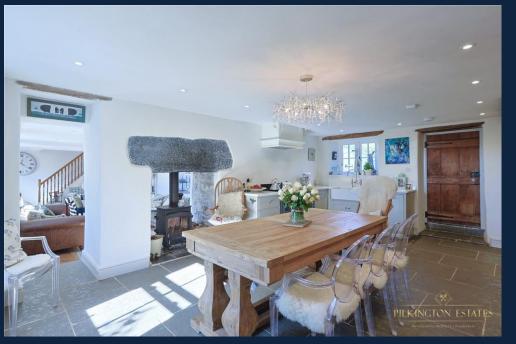

Having been extensively improved over recent years, the home has been fully replastered and re-rendered, giving it a fresh, updated look while retaining its character. Inside, the spacious and well thought out layout is designed for modern living. The ground floor features a bright and airy living space, a dedicated study, perfect for remote work or a home office. Downstairs has the added convenience of a downstairs shower room. The heart of the home is the stylish and practical kitchen.