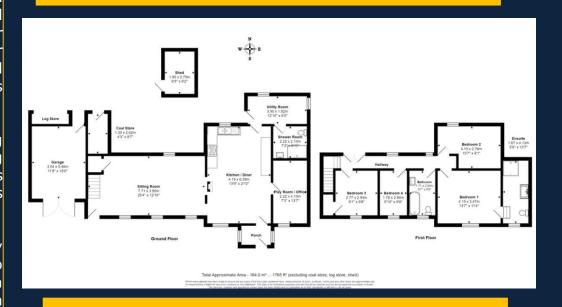

Having been extensively improved over recent years, the home has been fully replastered and re-rendered, giving it a fresh, updated look while retaining its character. Inside, the spacious and well thought out layout is designed for modern living. The ground floor features a bright and airy living space, a dedicated study, perfect for remote work or a home office. Downstairs has the added convenience of a downstairs shower room. The heart of the home is the stylish and practical kitchen.

Outside, the space is equally impressive. A long, private driveway leads up to the house, providing ample parking, as well as access to a garage. The expansive garden is a haven for nature lovers, with a greenhouse and shed for gardening enthusiasts, along with a charming shepherd's hut that offers endless possibilities—whether as a quest retreat, studio, or peaceful getaway space.