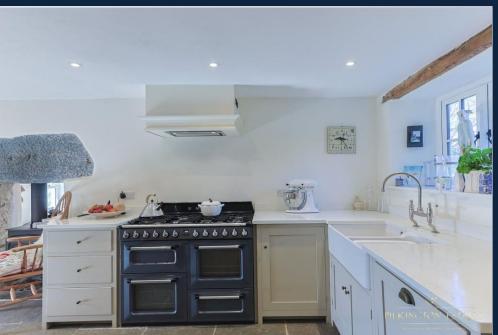

Having been extensively improved over recent years, the home has been fully replastered and re-rendered, giving it a fresh, updated look while retaining its character. Inside, the spacious and well thought out layout is designed for modern living. The ground floor features a bright and airy living space, a dedicated study, perfect for remote work or a home office. Downstairs has the added convenience of a downstairs shower room. The heart of the home is the stylish and practical kitchen.