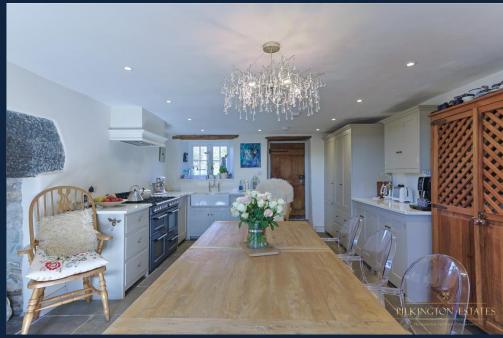

Having been extensively improved over recent years, the home has been fully replastered and re-rendered, giving it a fresh, updated look while retaining its character. Inside, the spacious and well thought out layout is designed for modern living. The ground floor features a bright and airy living space, a dedicated study, perfect for remote work or a home office. Downstairs has the added convenience of a downstairs shower room. The heart of the home is the stylish and practical kitchen.