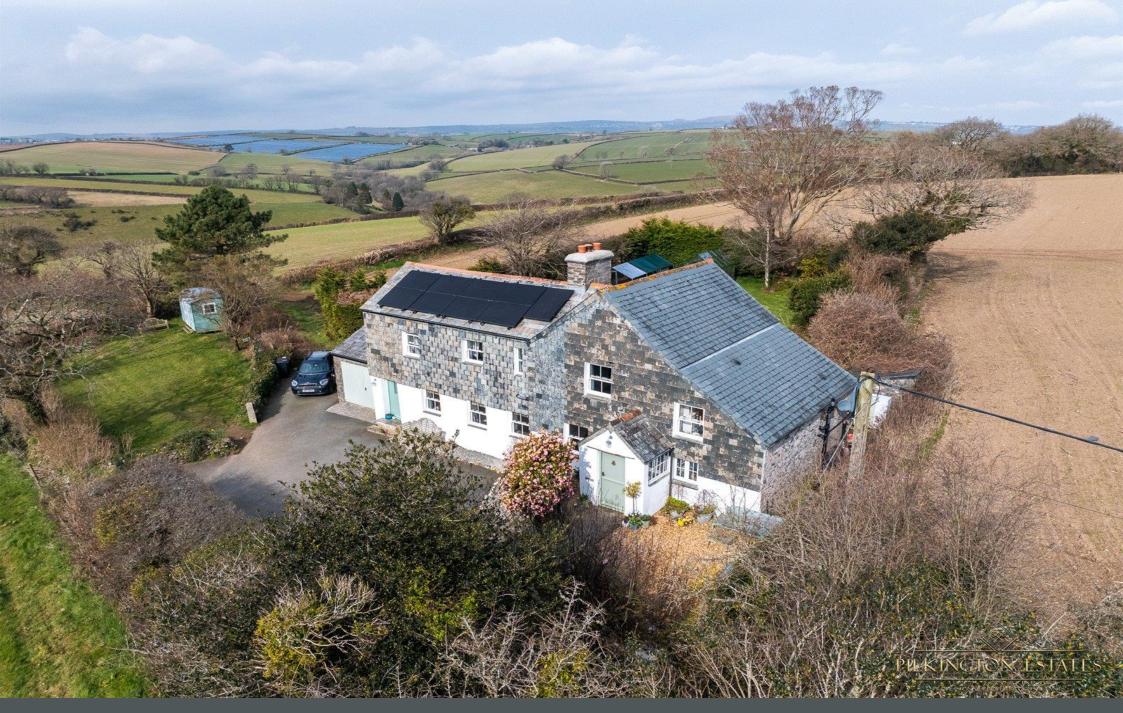

## Menheniot, Liskeard, Cornwall, PL14

Set on the peaceful outskirts of the sought-after village of Menheniot, this stunning four-bedroom detached home offers a perfect blend of modern comfort and countryside charm. Positioned on a generous 1/3-acre plot, the property enjoys breathtaking, uninterrupted views of rolling fields and open skies.

One of the standout features of the property is its efficient heating system. An air source heat pump, combined with underfloor heating throughout the ground floor, ensures warmth and comfort. This coupled with solar panels which were added by the current sellers approaching two years ago assisting in keeping energy costs low.

Outside, the space is equally impressive. A long, private driveway leads up to the house, providing ample parking, as well as access to a garage. The expansive garden is a haven for nature lovers, with a greenhouse and shed for gardening enthusiasts, along with a charming shepherd's hut that offers endless possibilities—whether as a quest retreat, studio, or peaceful getaway space.