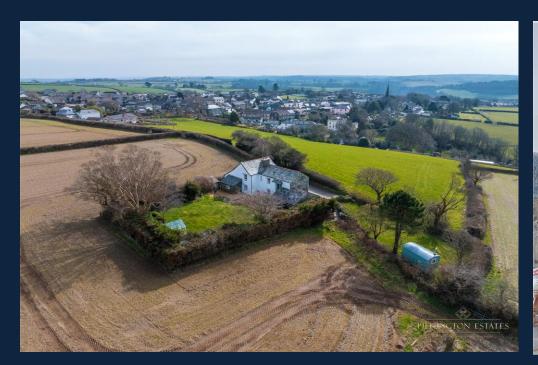

## Menheniot, Liskeard, Cornwall, PL14

Set on the peaceful outskirts of the sought-after village of Menheniot, this stunning four-bedroom detached home offers a perfect blend of modern comfort and countryside charm. Positioned on a generous 1/3-acre plot, the property enjoys breathtaking, uninterrupted views of rolling fields and open skies.

Outside, the space is equally impressive. A long, private driveway leads up to the house, providing ample parking, as well as access to a garage. The expansive garden is a haven for nature lovers, with a greenhouse and shed for gardening enthusiasts, along with a charming shepherd's hut that offers endless possibilities—whether as a quest retreat, studio, or peaceful getaway space.

This home is ideal for those looking to enjoy the best of rural living while still being close to the amenities of Menheniot and nearby transport links. With its stunning setting, high-quality finishes, and modern upgrades, this is a rare opportunity to own a beautifully renovated home in a beautiful location. EPC: E