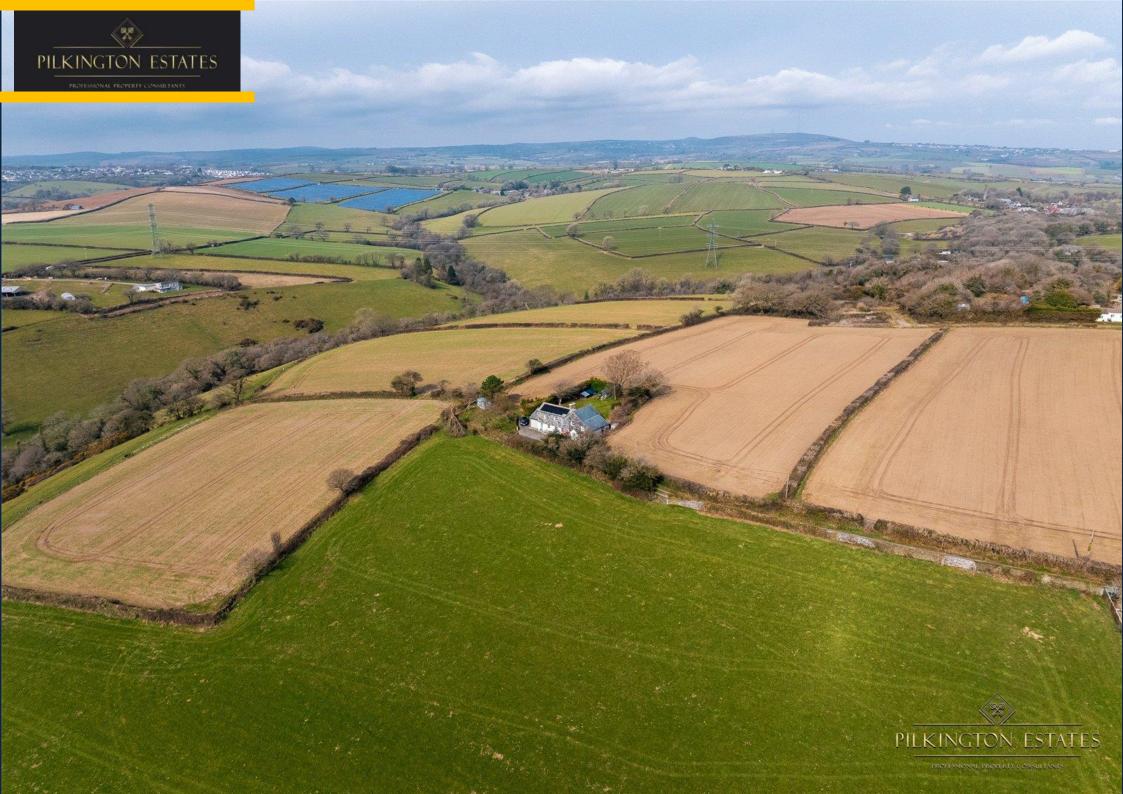

## Menheniot, Liskeard, Cornwall, PL14

Set on the peaceful outskirts of the sought-after village of Menheniot, this stunning four-bedroom detached home offers a perfect blend of modern comfort and countryside charm. Positioned on a generous 1/3-acre plot, the property enjoys breathtaking, uninterrupted views of rolling fields and open skies.

This home is ideal for those looking to enjoy the best of rural living while still being close to the amenities of Menheniot and nearby transport links. With its stunning setting, high-quality finishes, and modern upgrades, this is a rare opportunity to own a beautifully renovated home in a beautiful location. EPC: E