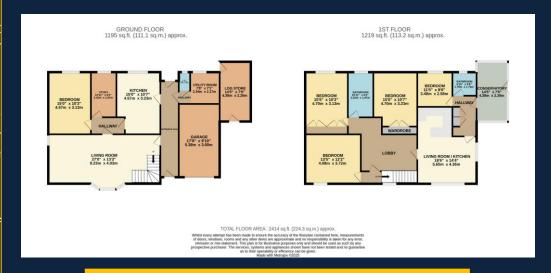

## Cuttivett, Saltash, Cornwall, PL12

Nestled in the peaceful rural hamlet of Cuttivett, Saltash, this unique and characterful cottage has been thoughtfully extended over the years, creating a spacious and versatile home. Once a traditional workman's cottage, it has evolved into a substantial four-five bedroom property that offers a rare blend of historic charm, modern comfort, and breathtaking countryside surroundings.

The property also benefits from a self-contained annexe, providing excellent potential for multi-generational living, guest accommodation, or rental income. Whether you're looking for additional space for family or a private retreat, the annexe adds valuable flexibility to the home.

With ample parking and spacious interiors, this home is well-suited for families, those looking for a peaceful country retreat, or buyers wanting to explore the potential of countryside living. This is a rare opportunity to own a beautifully extended cottage in a stunning and private setting, offering history, space, and endless possibilities.