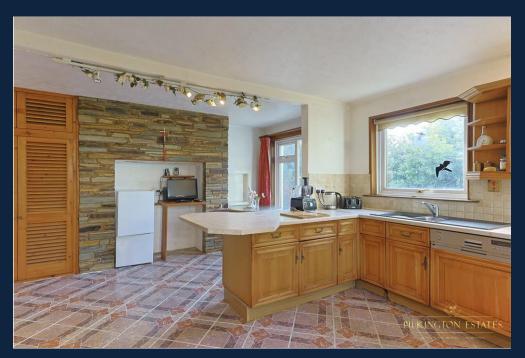

The interior is well-proportioned, featuring a large lounge, a bright and airy dining room with a charming bay window, and a spacious kitchen breakfast room, ideal for everyday family life and entertaining. The five bedrooms provide flexibility for growing families or those in need of home office space. The attic studio adds further versatility, perfect as a creative workspace, playroom, or additional accommodation.