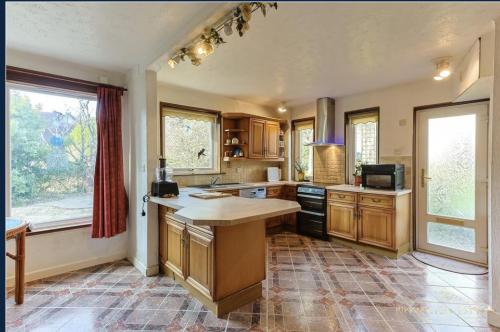

The interior is well-proportioned, featuring a large lounge, a bright and airy dining room with a charming bay window, and a spacious kitchen breakfast room, ideal for everyday family life and entertaining. The five bedrooms provide flexibility for growing families or those in need of home office space. The attic studio adds further versatility, perfect as a creative workspace, playroom, or additional accommodation.