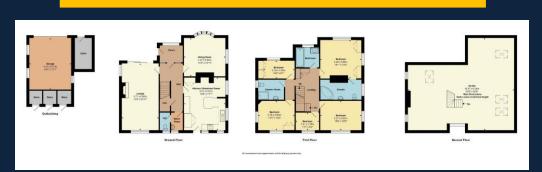

The interior is well-proportioned, featuring a large lounge, a bright and airy dining room with a charming bay window, and a spacious kitchen breakfast room, ideal for everyday family life and entertaining. The five bedrooms provide flexibility for growing families or those in need of home office space. The attic studio adds further versatility, perfect as a creative workspace, playroom, or additional accommodation.

Outside, the property is surrounded by mature gardens, offering privacy and a sense of tranquility. Ample driveway parking is available, accessed via two separate entrances, along with a detached double garage providing additional storage or workshop potential. The home benefits from gas central heating, ensuring comfort throughout the seasons.