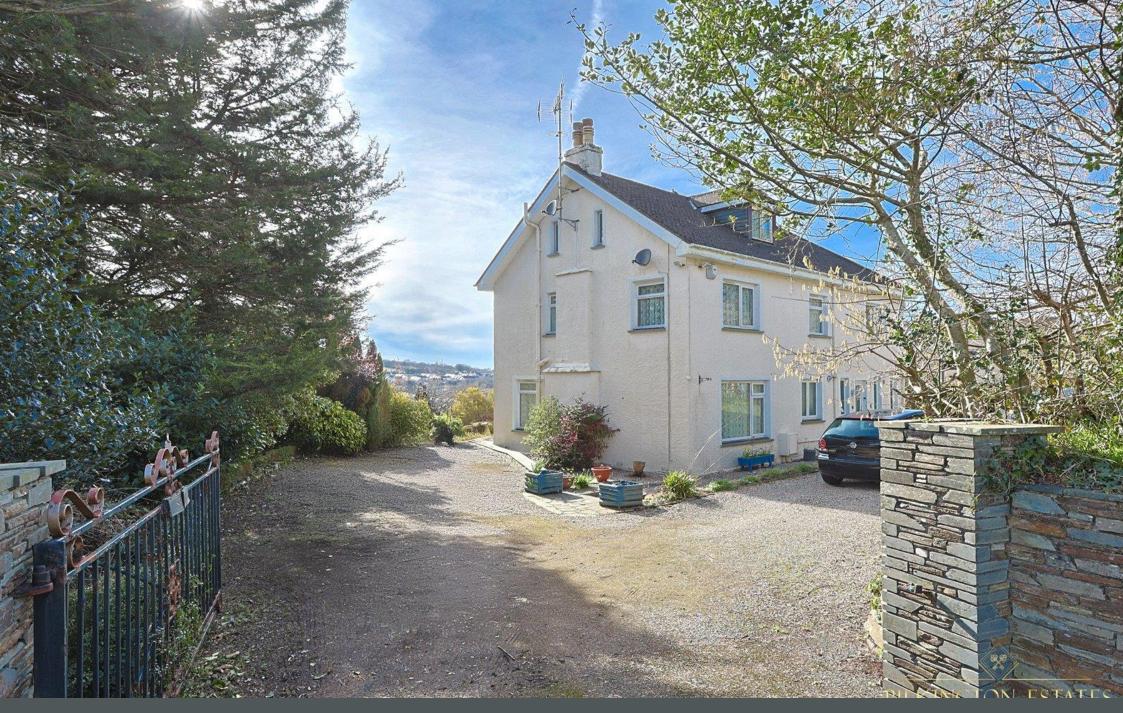

## \*\*NO ONWARD CHAIN\*\*

An imposing 1930s detached five-bedroom home with a spacious attic studio, set within a generous and mature plot in an elevated position overlooking Bodmin. This characterful property offers far-reaching views and is well-suited for those seeking a substantial family home with ample living space both inside and out.

Outside, the property is surrounded by mature gardens, offering privacy and a sense of tranquility. Ample driveway parking is available, accessed via two separate entrances, along with a detached double garage providing additional storage or workshop potential. The home benefits from gas central heating, ensuring comfort throughout the seasons.

Situated within a mile of Bodmin's town centre amenities, this property enjoys both convenience and a desirable setting.

Previous planning granted (now expired) for 'The Erection of a Self-Contained Annexe' E1/1999/1432.