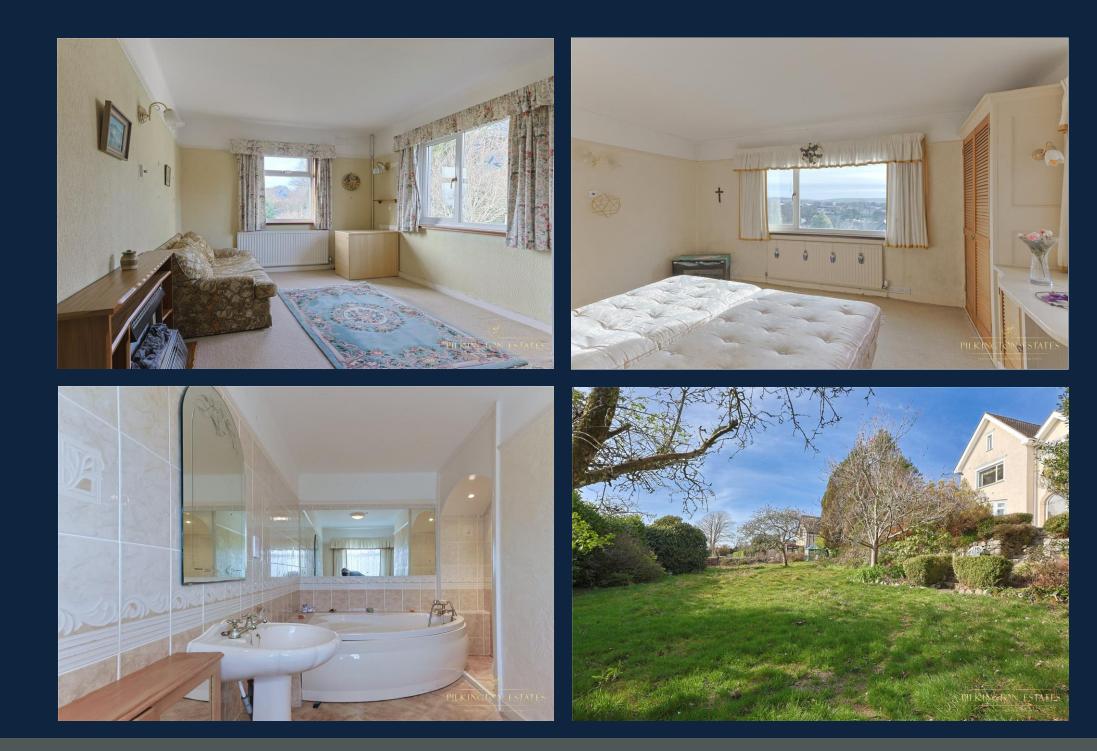

The interior is well-proportioned, featuring a large lounge, a bright and airy dining room with a charming bay window, and a spacious kitchen breakfast room, ideal for everyday family life and entertaining. The five bedrooms provide flexibility for growing families or those in need of home office space. The attic studio adds further versatility, perfect as a creative workspace, playroom, or additional accommodation.

Outside, the property is surrounded by mature gardens, offering privacy and a sense of tranquility. Ample driveway parking is available, accessed via two separate entrances, along with a detached double garage providing additional storage or workshop potential. The home benefits from gas central heating, ensuring comfort throughout the seasons.