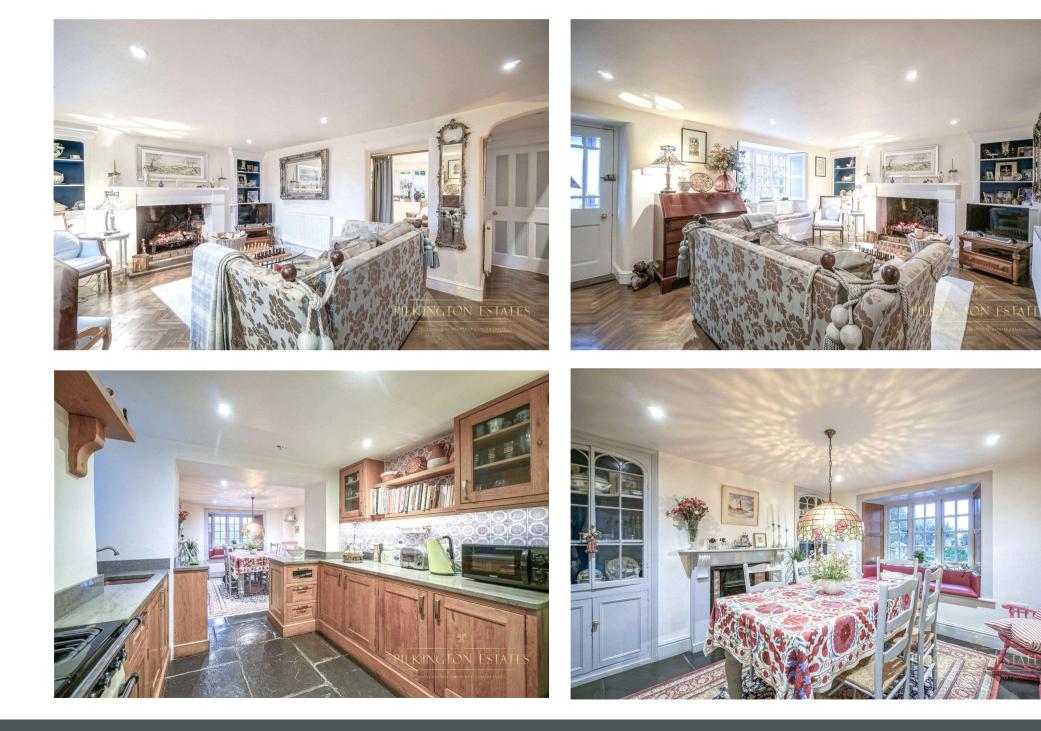

## Kelly, Lifton, Devon, PL16

Tucked away in the historic hamlet of Kelly, approximately mid-way between Tavistock and Launceston is what can only be described as a secluded paradise. A cherry tree lined driveway leads to the home, which has the most beautiful of panoramic views across an unspoilt countryside. This mesmerising detached cottage within the former grounds of the Kelly Estate has been impeccably restored to an inspiringly regal and elegant standard. The interior design and flow of this home has been intelligently configured to create a sense of tranquillity and whilst a breath-taking kitchen and high specification bathrooms have been installed, along with further modern improvements throughout, the cottage still holds on to an enormous amount of heritage and charm.