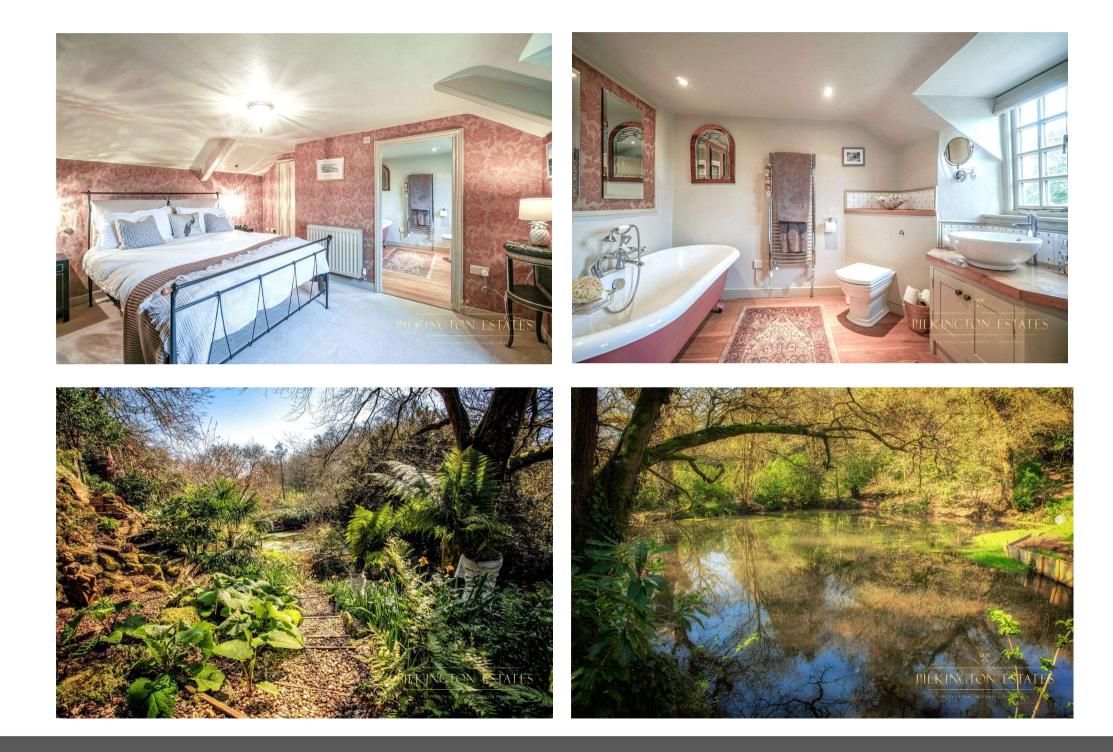

## Kelly, Lifton, Devon, PL16

Tucked away in the historic hamlet of Kelly, approximately mid-way between Tavistock and Launceston is what can only be described as a secluded paradise. A cherry tree lined driveway leads to the home, which has the most beautiful of panoramic views across an unspoilt countryside. This mesmerising detached cottage within the former grounds of the Kelly Estate has been impeccably restored to an inspiringly regal and elegant standard. The interior design and flow of this home has been intelligently configured to create a sense of tranquillity and whilst a breath-taking kitchen and high specification bathrooms have been installed, along with further modern improvements throughout, the cottage still holds on to an enormous amount of heritage and charm.

he attention to detail within the home has been shared outside, with gardens suited to award winning standards. Landscaped gardens surround the house with banks of every colour of rhododendrons, camellias, azaleas and established herbaceous borders. The woodlands now attached to the house has many mature trees, ponds, and a stream perfectly landscaped to separate carpets of daffodils, wood anemones, bluebells and wild garlic. EPC: E.