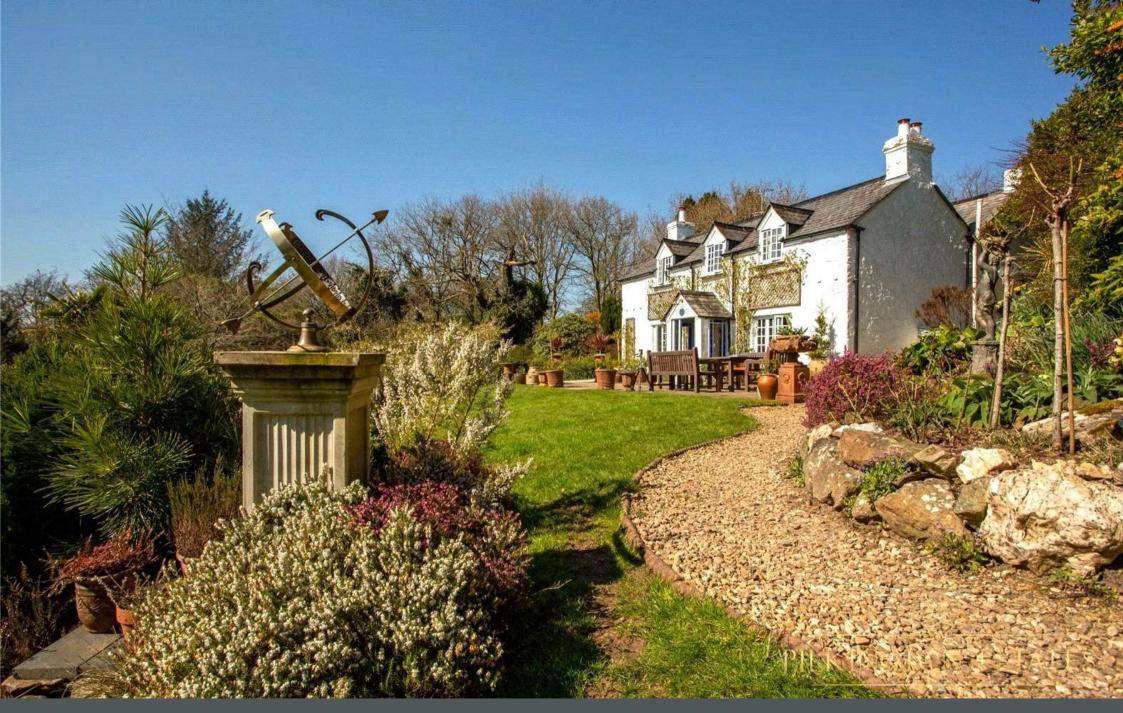

## Kelly, Lifton, Devon, PL16

Tucked away in the historic hamlet of Kelly, approximately mid-way between Tavistock and Launceston is what can only be described as a secluded paradise. A cherry tree lined driveway leads to the home, which has the most beautiful of panoramic views across an unspoilt countryside. This mesmerising detached cottage within the former grounds of the Kelly Estate has been impeccably restored to an inspiringly regal and elegant standard. The interior design and flow of this home has been intelligently configured to create a sense of tranquillity and whilst a breath-taking kitchen and high specification bathrooms have been installed, along with further modern improvements throughout, the cottage still holds on to an enormous amount of heritage and charm.

Whilst the property previously rested magnificently on surrounding spectacular gardens, the current owners have gone one step further and purchased a further 8-acre woodland which are included within the sale. T

he attention to detail within the home has been shared outside, with gardens suited to award winning standards. Landscaped gardens surround the house with banks of every colour of rhododendrons, camellias, azaleas and established herbaceous borders. The woodlands now attached to the house has many mature trees, ponds, and a stream perfectly landscaped to separate carpets of daffodils, wood anemones, bluebells and wild garlic. EPC: E.