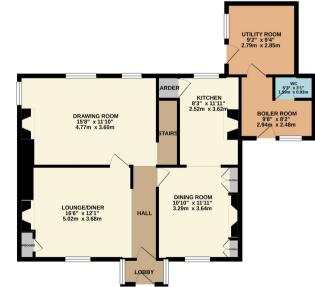

TOTAL FLOOR AREA: 1519 sq.ft. (14.1.1 sq.m.) approx. Whits very attern tas been rate to ensure the accuracy of the floorfanc contained here, neasurements of doors, windows, noons and any other items are approximate and no responsibility is taken for any error, omission or mis-statement. This plan is for illustrative pumposes only and should be used as such by any prospective purchase. The services, systems and appliances shown have not been tested and no guarante as to their Made with Mercane 45200