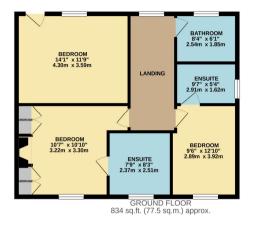

TOTAL FLOOR AREA: 1519 sq.ft. (14.1.1 sq.m.) approx. Whits very attern tas been rate to ensure the accuracy of the floorfanc contained here, neasurements of doors, windows, noons and any other items are approximate and no responsibility is taken for any error, omission or mis-statement. This plan is for illustrative pumposes only and should be used as such by any prospective purchase. The services, systems and appliances shown have not been tested and no guarante as to their Made with Mercane 45200