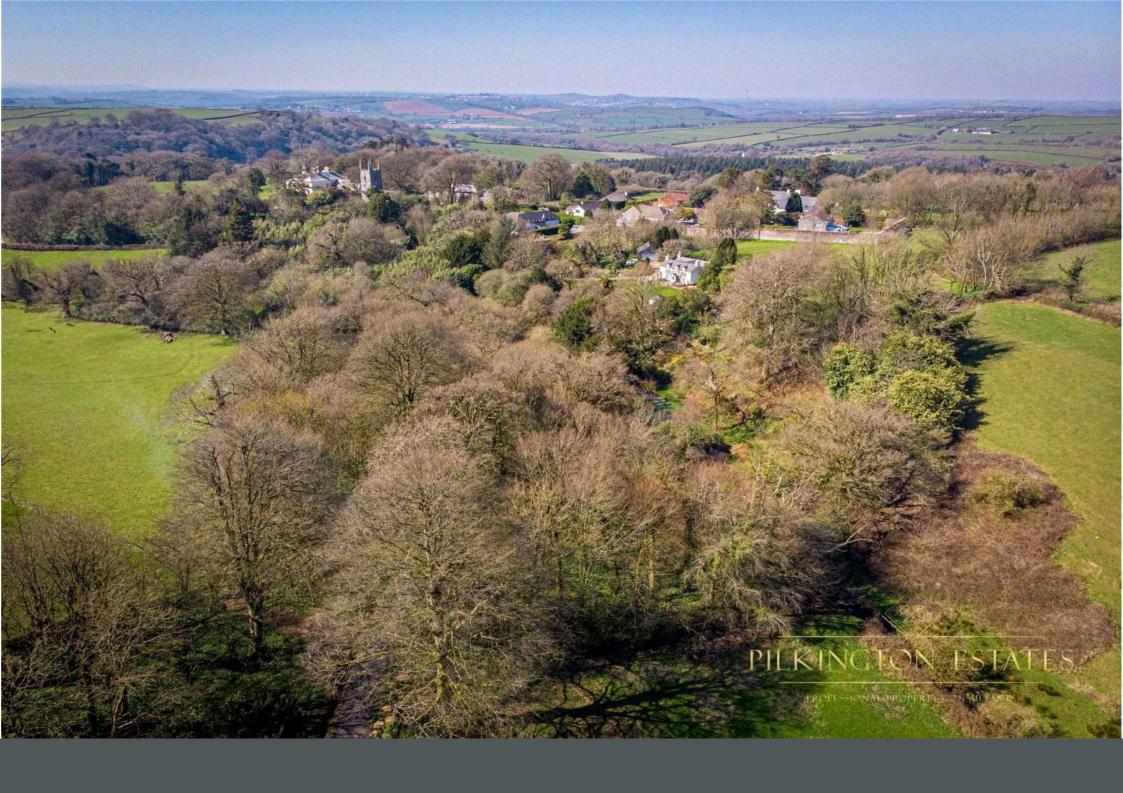

## Kelly, Lifton, Devon, PL16

Tucked away in the historic hamlet of Kelly, approximately mid-way between Tavistock and Launceston is what can only be described as a secluded paradise. A cherry tree lined driveway leads to the home, which has the most beautiful of panoramic views across an unspoilt countryside. This mesmerising detached cottage within the former grounds of the Kelly Estate has been impeccably restored to an inspiringly regal and elegant standard. The interior design and flow of this home has been intelligently configured to create a sense of tranquillity and whilst a breath-taking kitchen and high specification bathrooms have been installed, along with further modern improvements throughout, the cottage still holds on to an enormous amount of heritage and charm.

Whilst the property previously rested magnificently on surrounding spectacular gardens, the current owners have gone one step further and purchased a further 8-acre woodland which are included within the sale. T

he attention to detail within the home has been shared outside, with gardens suited to award winning standards. Landscaped gardens surround the house with banks of every colour of rhododendrons, camellias, azaleas and established herbaceous borders. The woodlands now attached to the house has many mature trees, ponds, and a stream perfectly landscaped to separate carpets of daffodils, wood anemones, bluebells and wild garlic. EPC: E.