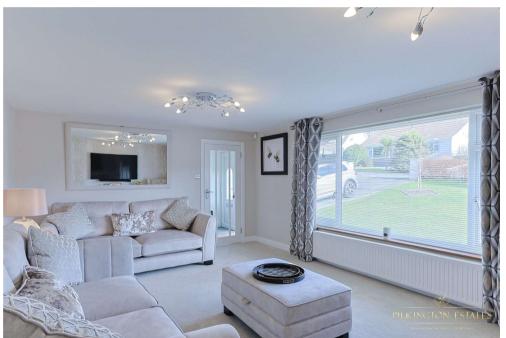

Upon entering, you are greeted by a welcoming hallway leading to a bright and airy living space, thoughtfully designed to maximize natural light. The contemporary kitchen has been fitted with high-quality appliances, sleek cabinetry, and ample workspace, making it a dream for any home chef. The fourth bedroom, currently presented as a dining room adds versatility to the ground floor, offering the option of a guest room, home office, or playroom, depending on your needs. Downstairs also benefits from a downstairs shower room.