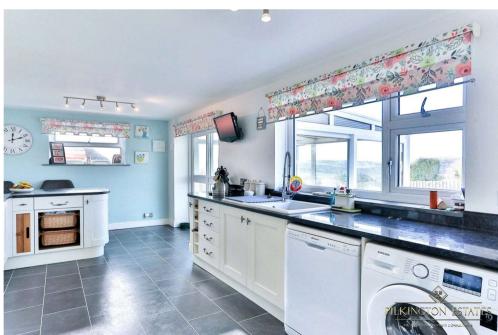

Upon entering, you are greeted by a welcoming hallway leading to a bright and airy living space, thoughtfully designed to maximize natural light. The contemporary kitchen has been fitted with high-quality appliances, sleek cabinetry, and ample workspace, making it a dream for any home chef. The fourth bedroom, currently presented as a dining room adds versatility to the ground floor, offering the option of a guest room, home office, or playroom, depending on your needs. Downstairs also benefits from a downstairs shower room.