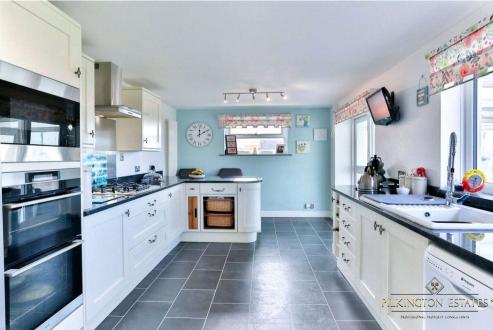

Upon entering, you are greeted by a welcoming hallway leading to a bright and airy living space, thoughtfully designed to maximize natural light. The contemporary kitchen has been fitted with high-quality appliances, sleek cabinetry, and ample workspace, making it a dream for any home chef. The fourth bedroom, currently presented as a dining room adds versatility to the ground floor, offering the option of a guest room, home office, or playroom, depending on your needs. Downstairs also benefits from a downstairs shower room.