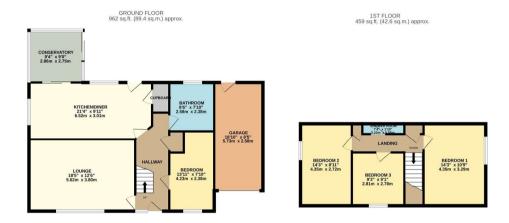

TOTAL FLOOR AREA: 1421 sq.ft. (132.0 sq.m.) approx. Whist every attempt has been made to ensure the accuracy of the flooping contained here, measurements of books, windows, from and any other times are approximate and no responsibility to steen for any entry, omission or mis-datement. The plan is for whatened purposes only and should be used as such by any recognitive purposes. The plan is for whatened purposes only and should be used as such by any recognitive purposes. The plan is for whatened purposes only and should be used as so that the properties purposes. The plan is the whatened purpose or only and the plan is the properties purposes. The plan is the second of the plan is the second of the plan is the second of the plan is the plan is the plan is the second of the plan is the plan is the plan is the second of the plan is the plan is the second of the plan is the plan is the second of the plan is the plan is the second of second o