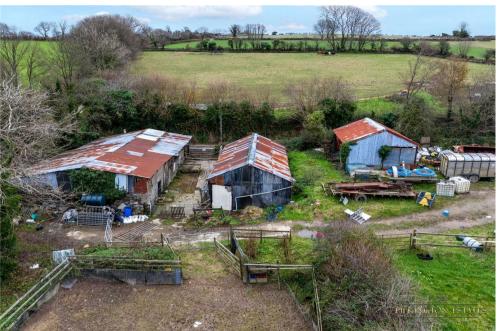

## \*\* This unique property is being offered via Conditional Online Auction. The auction end date and time are yet to be confirmed. \*\*

We are delighted to present this impressive 0.6-acre plot, located in a picturesque rural setting just a third of a mile from the eastern bank of the River Fowey. The property features a charming stone and cob barn with secured planning permission for conversion into a three-bedroom home and garage. The permission, granted under application number PA17/04987, remains in perpetuity following a material start in 2021. Additional outbuildings, including loose horse boxes, offer further development potential, subject to planning approval. With a small paddock, stables, and a sand school, this property is an excellent opportunity for equestrian enthusiasts.