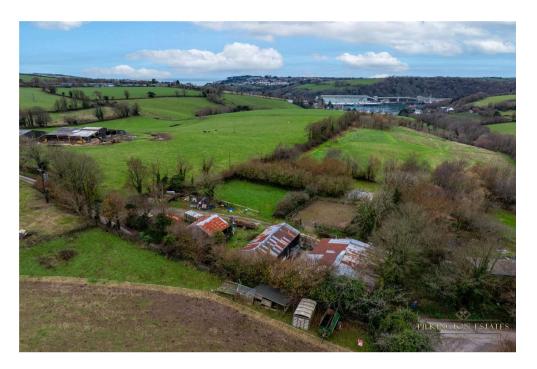

## \*\* This unique property is being offered via Conditional Online Auction. The auction end date and time are yet to be confirmed. \*\*

We are delighted to present this impressive 0.6-acre plot, located in a picturesque rural setting just a third of a mile from the eastern bank of the River Fowey. The property features a charming stone and cob barn with secured planning permission for conversion into a three-bedroom home and garage. The permission, granted under application number PA17/04987, remains in perpetuity following a material start in 2021. Additional outbuildings, including loose horse boxes, offer further development potential, subject to planning approval. With a small paddock, stables, and a sand school, this property is an excellent opportunity for equestrian enthusiasts.