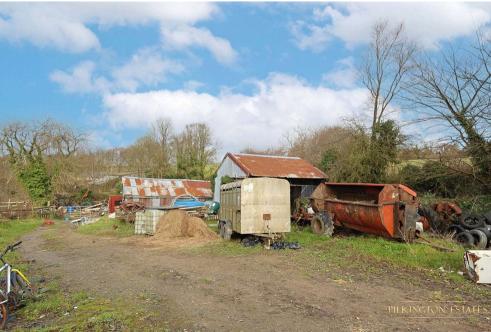

## \*\* This unique property is being offered via Conditional Online Auction. The auction end date and time are yet to be confirmed. \*\*

We are delighted to present this impressive 0.6-acre plot, located in a picturesque rural setting just a third of a mile from the eastern bank of the River Fowey. The property features a charming stone and cob barn with secured planning permission for conversion into a three-bedroom home and garage. The permission, granted under application number PA17/04987, remains in perpetuity following a material start in 2021. Additional outbuildings, including loose horse boxes, offer further development potential, subject to planning approval. With a small paddock, stables, and a sand school, this property is an excellent opportunity for equestrian enthusiasts.