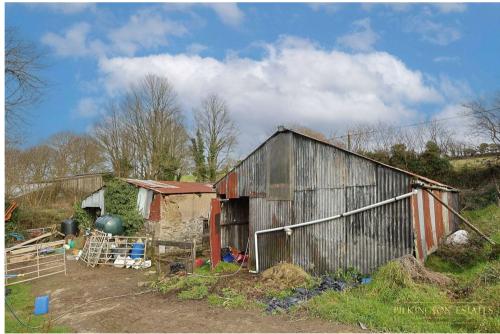

## \*\* This unique property is being offered via Conditional Online Auction. The auction end date and time are yet to be confirmed. \*\*

We are delighted to present this impressive 0.6-acre plot, located in a picturesque rural setting just a third of a mile from the eastern bank of the River Fowey. The property features a charming stone and cob barn with secured planning permission for conversion into a three-bedroom home and garage. The permission, granted under application number PA17/04987, remains in perpetuity following a material start in 2021. Additional outbuildings, including loose horse boxes, offer further development potential, subject to planning approval. With a small paddock, stables, and a sand school, this property is an excellent opportunity for equestrian enthusiasts.