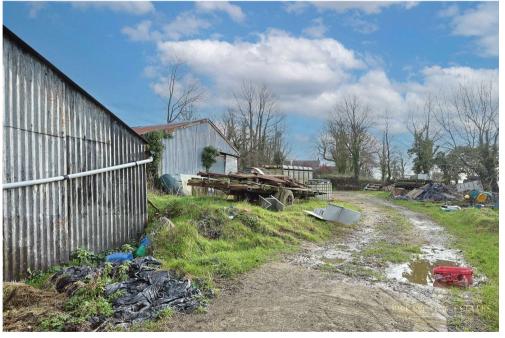

## \*\* This unique property is being offered via Conditional Online Auction. The auction end date and time are yet to be confirmed. \*\*

We are delighted to present this impressive 0.6-acre plot, located in a picturesque rural setting just a third of a mile from the eastern bank of the River Fowey. The property features a charming stone and cob barn with secured planning permission for conversion into a three-bedroom home and garage. The permission, granted under application number PA17/04987, remains in perpetuity following a material start in 2021. Additional outbuildings, including loose horse boxes, offer further development potential, subject to planning approval. With a small paddock, stables, and a sand school, this property is an excellent opportunity for equestrian enthusiasts.