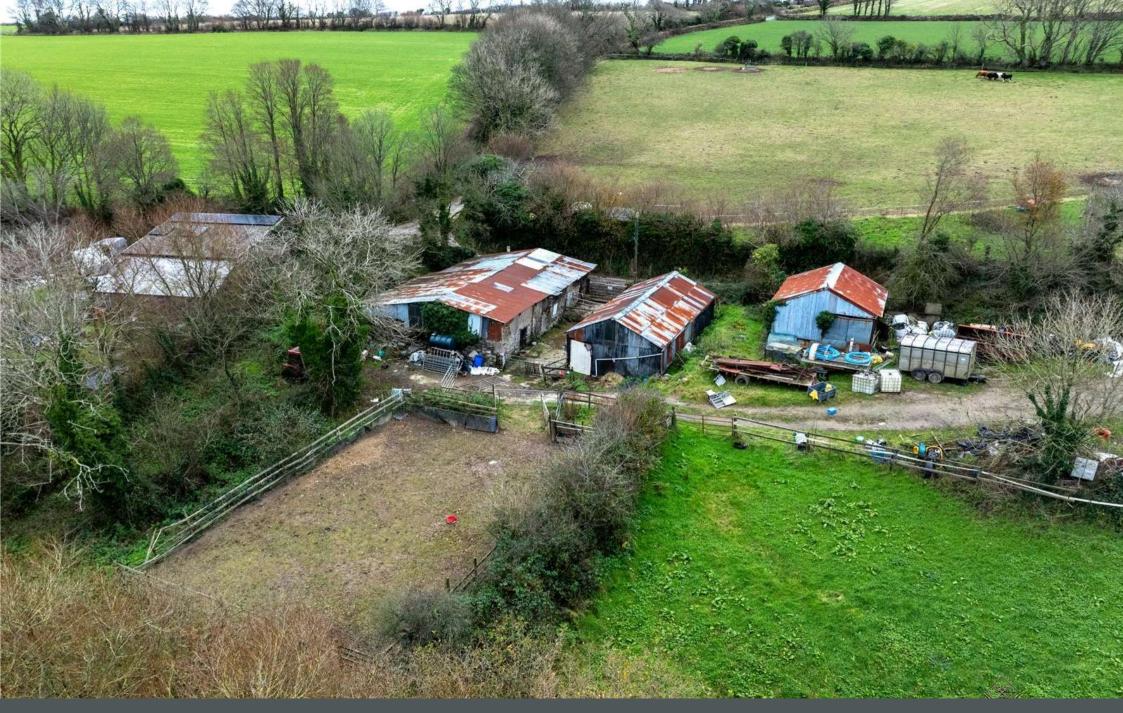

## \*\* This unique property is being offered via Conditional Online Auction. The auction end date and time are yet to be confirmed. \*\*

We are delighted to present this impressive 0.6-acre plot, located in a picturesque rural setting just a third of a mile from the eastern bank of the River Fowey. The property features a charming stone and cob barn with secured planning permission for conversion into a three-bedroom home and garage. The permission, granted under application number PA17/04987, remains in perpetuity following a material start in 2021. Additional outbuildings, including loose horse boxes, offer further development potential, subject to planning approval. With a small paddock, stables, and a sand school, this property is an excellent opportunity for equestrian enthusiasts.