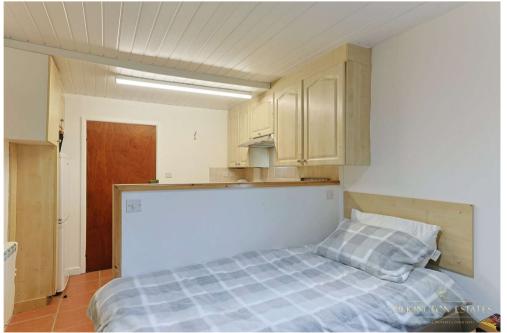

## Flat Breakdown:

Flat 1 (Studio) – Located at the rear of the property, this studio features a modern kitchen, a main living area with an en-suite, and exclusive access to a private ceiling storage area.