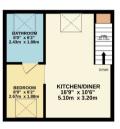

Flat 4 (One-Bedroom) – Positioned in the roof space, this flat features an open-plan kitchen and lounge area, a bedroom with a Velux window, and a separate bathroom.

Externally, the property benefits from a communal courtyard and is ideally located near Devonport Naval Base. This property is for Cash Buyers Only – A fantastic opportunity to expand your portfolio with a well-established rental property in a prime location! EPC:TBC

GROUND FLOOR 564 sq.ft. (52.4 sq.m.) approx.

1ST FLOOR 403 sq.ft. (37.5 sq.m.) approx

2ND FLOOR 279 sq.ft. (25.9 sq.m.) approx

TOTAL FLOOR AREA: 1246 s.g.ft. (115.8 s.g.m.) approx.
Whits every attempt has been made to extrue the accuracy of the floorgian contained here, measurement of doors, vindous, rooms and any other items are approximate and no responsibility is taken for any enterisation or mis-statement. This plan is not influstrative purposes only and should be used as such by any prospective purchaser. The services, systems and appliances shown have not been tested and no guarari as to their operability of efficiency can be given.