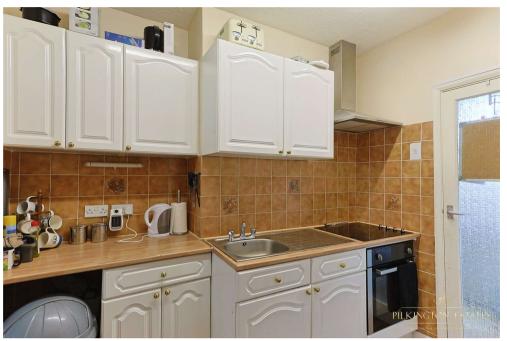

## Flat Breakdown:

Flat 1 (Studio) – Located at the rear of the property, this studio features a modern kitchen, a main living area with an en-suite, and exclusive access to a private ceiling storage area.

Flat 2 (Studio) – Situated on the left upon entering the property, this studio includes a contemporary fitted kitchen leading into a living and sleeping area, complemented by a bay window facing the front aspect. Additional private under-stairs storage is also available. Flat 3 (One-Bedroom) – The largest unit, occupying the first floor, it boasts a spacious modern kitchen, a generous living room, a separate bedroom, and an en-suite bathroom.