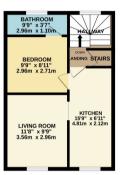

Flat 2 (Studio) – Situated on the left upon entering the property, this studio includes a contemporary fitted kitchen leading into a living and sleeping area, complemented by a bay window facing the front aspect. Additional private under-stairs storage is also available. Flat 3 (One-Bedroom) – The largest unit, occupying the first floor, it boasts a spacious modern kitchen, a generous living room, a separate bedroom, and an en-suite bathroom.

Flat 4 (One-Bedroom) – Positioned in the roof space, this flat features an open-plan kitchen and lounge area, a bedroom with a Velux window, and a separate bathroom.

Externally, the property benefits from a communal courtyard and is ideally located near Devonport Naval Base. This property is for Cash Buyers Only – A fantastic opportunity to expand your portfolio with a well-established rental property in a prime location! EPC:TBC

GROUND FLOOR 564 sq.ft. (52.4 sq.m.) approx.

1ST FLOOR 403 sq.ft. (37.5 sq.m.) approx

2ND FLOOR 279 sq.ft. (25.9 sq.m.) approx

TOTAL FLOOR AREA: 1246 s.g.ft. (115.8 s.g.m.) approx.
Whits every attempt has been made to extrue the accuracy of the floorgian contained here, measurement of doors, vindous, rooms and any other items are approximate and no responsibility is taken for any enterisation or mis-statement. This plan is not influstrative purposes only and should be used as such by any prospective purchaser. The services, systems and appliances shown have not been tested and no guarari as to their operability of efficiency can be given.