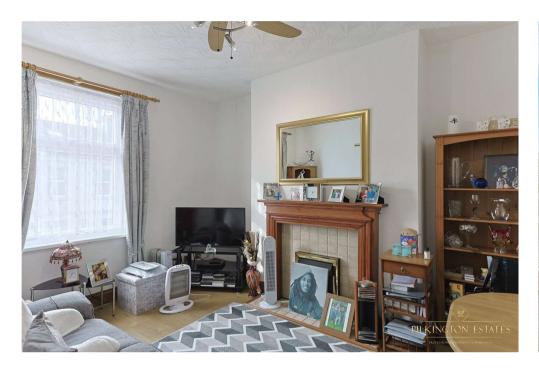

## Flat Breakdown:

Flat 1 (Studio) – Located at the rear of the property, this studio features a modern kitchen, a main living area with an en-suite, and exclusive access to a private ceiling storage area.

Flat 2 (Studio) – Situated on the left upon entering the property, this studio includes a contemporary fitted kitchen leading into a living and sleeping area, complemented by a bay window facing the front aspect. Additional private under-stairs storage is also available. Flat 3 (One-Bedroom) – The largest unit, occupying the first floor, it boasts a spacious modern kitchen, a generous living room, a separate bedroom, and an en-suite bathroom.