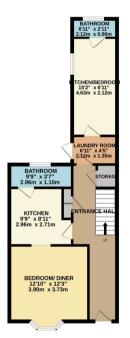

## Flat Breakdown:

Flat 1 (Studio) – Located at the rear of the property, this studio features a modern kitchen, a main living area with an en-suite, and exclusive access to a private ceiling storage area.

Flat 2 (Studio) – Situated on the left upon entering the property, this studio includes a contemporary fitted kitchen leading into a living and sleeping area, complemented by a bay window facing the front aspect. Additional private under-stairs storage is also available. Flat 3 (One-Bedroom) – The largest unit, occupying the first floor, it boasts a spacious modern kitchen, a generous living room, a separate bedroom, and an en-suite bathroom.

Flat 4 (One-Bedroom) – Positioned in the roof space, this flat features an open-plan kitchen and lounge area, a bedroom with a Velux window, and a separate bathroom.

Externally, the property benefits from a communal courtyard and is ideally located near Devonport Naval Base. This property is for Cash Buyers Only – A fantastic opportunity to expand your portfolio with a well-established rental property in a prime location! EPC:TBC

GROUND FLOOR 564 sq.ft. (52.4 sq.m.) approx.

1ST FLOOR 403 sq.ft. (37.5 sq.m.) approx

2ND FLOOR 279 sq.ft. (25.9 sq.m.) approx

TOTAL FLOOR AREA: 1246 s.g.ft. (115.8 s.g.m.) approx.
Whits every attempt has been made to extrue the accuracy of the floorgian contained here, measurement of doors, vindous, rooms and any other items are approximate and no responsibility is taken for any enterisation or mis-statement. This plan is not influstrative purposes only and should be used as such by any prospective purchaser. The services, systems and appliances shown have not been tested and no guarari as to their operability of efficiency can be given.