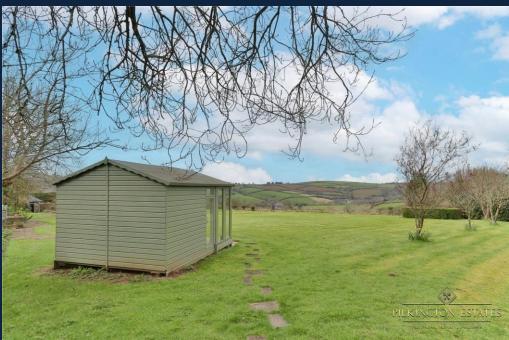

Approached via a long, sweeping driveway, the property provides ample parking and access to an impressive triple garage, ideal for vehicle storage or a workshop. Offering the potential for conversion into alternative facilities. At the end of the garage, there is ample room for stables, complementing the property's former equestrian setup. A stable once stood in the field but has since been removed, leaving a fantastic opportunity for new owners to develop the space to suit their needs.

With its expansive outdoor space, this property is perfect for those looking to enjoy the countryside, whether for equestrian use, smallholding potential, or simply a tranquil lifestyle. The surrounding views and natural beauty create a serene setting, while the proximity to local amenities, schools, and transport links ensures convenience is never compromised.