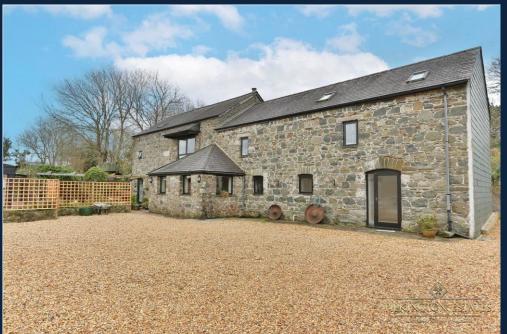

## Trematon, Saltash, Cornwall, PL12

Nestled in the picturesque village of Trematon, Saltash, this stunning detached barn conversion offers an exceptional blend of character, space, and modern convenience. Originally converted 25 years ago, the property is set on just under four acres of beautiful countryside, providing a peaceful rural retreat while remaining within easy reach of Saltash, Plymouth, and the A38 for commuting and amenities.