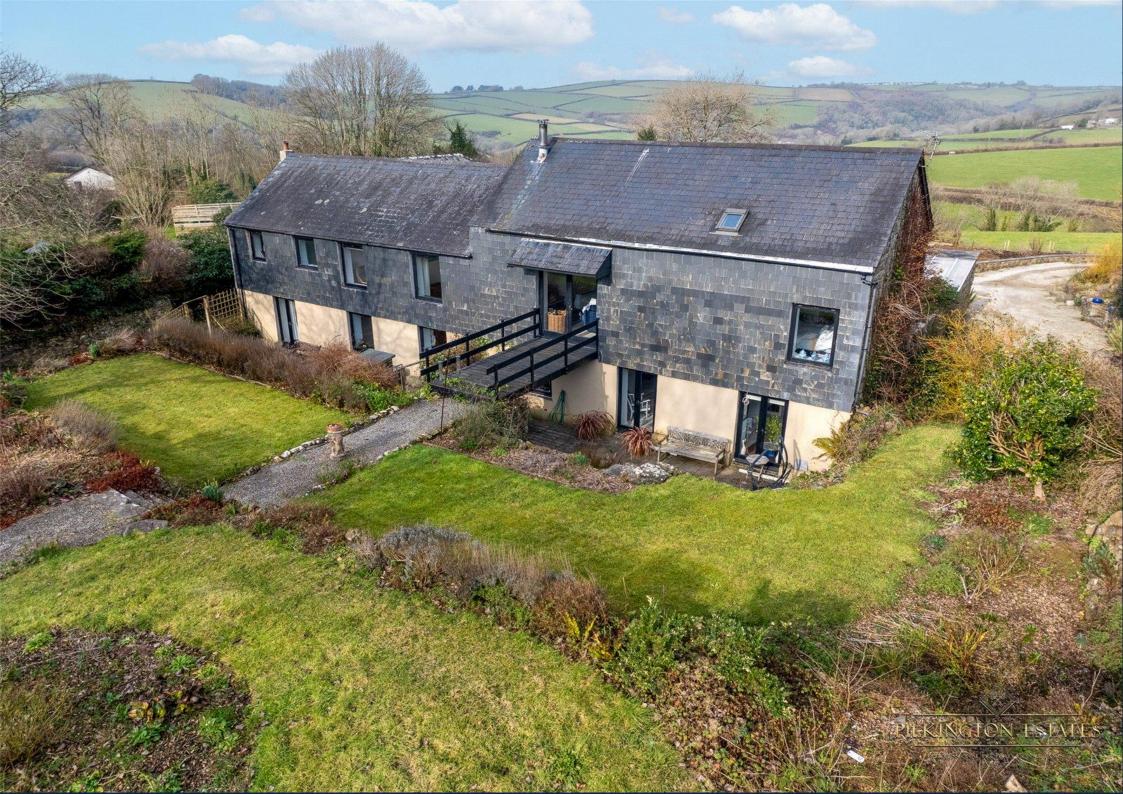

## Trematon, Saltash, Cornwall, PL12

Nestled in the picturesque village of Trematon, Saltash, this stunning detached barn conversion offers an exceptional blend of character, space, and modern convenience. Originally converted 25 years ago, the property is set on just under four acres of beautiful countryside, providing a peaceful rural retreat while remaining within easy reach of Saltash, Plymouth, and the A38 for commuting and amenities.

Approached via a long, sweeping driveway, the property provides ample parking and access to an impressive triple garage, ideal for vehicle storage or a workshop. Offering the potential for conversion into alternative facilities. At the end of the garage, there is ample room for stables, complementing the property's former equestrian setup. A stable once stood in the field but has since been removed, leaving a fantastic opportunity for new owners to develop the space to suit their needs.

With its expansive outdoor space, this property is perfect for those looking to enjoy the countryside, whether for equestrian use, smallholding potential, or simply a tranquil lifestyle. The surrounding views and natural beauty create a serene setting, while the proximity to local amenities, schools, and transport links ensures convenience is never compromised.