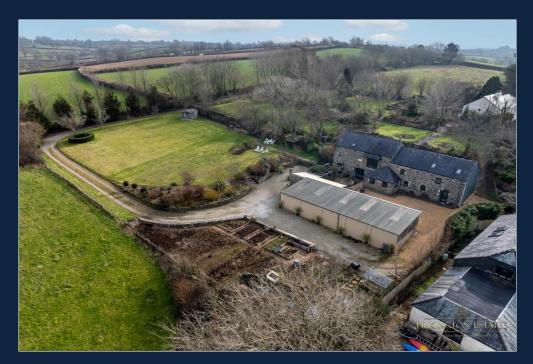

Approached via a long, sweeping driveway, the property provides ample parking and access to an impressive triple garage, ideal for vehicle storage or a workshop. Offering the potential for conversion into alternative facilities. At the end of the garage, there is ample room for stables, complementing the property's former equestrian setup. A stable once stood in the field but has since been removed, leaving a fantastic opportunity for new owners to develop the space to suit their needs.