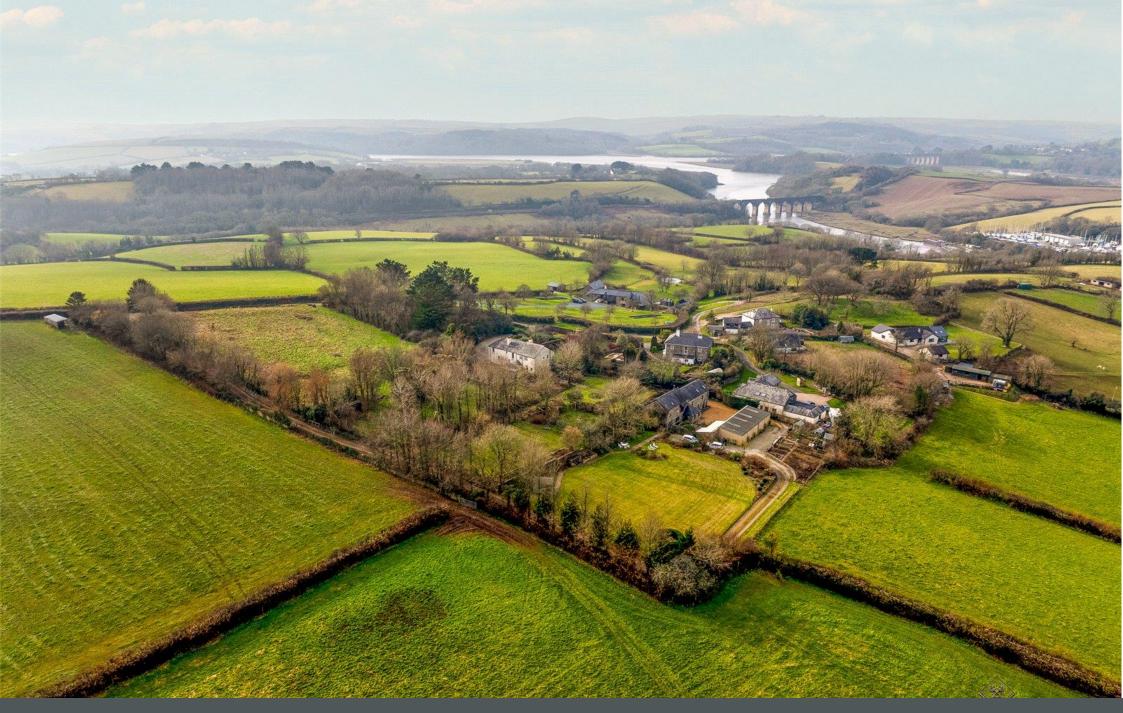

## Trematon, Saltash, Cornwall, PL12

Nestled in the picturesque village of Trematon, Saltash, this stunning detached barn conversion offers an exceptional blend of character, space, and modern convenience. Originally converted 25 years ago, the property is set on just under four acres of beautiful countryside, providing a peaceful rural retreat while remaining within easy reach of Saltash, Plymouth, and the A38 for commuting and amenities.

With its expansive outdoor space, this property is perfect for those looking to enjoy the countryside, whether for equestrian use, smallholding potential, or simply a tranquil lifestyle. The surrounding views and natural beauty create a serene setting, while the proximity to local amenities, schools, and transport links ensures convenience is never compromised.