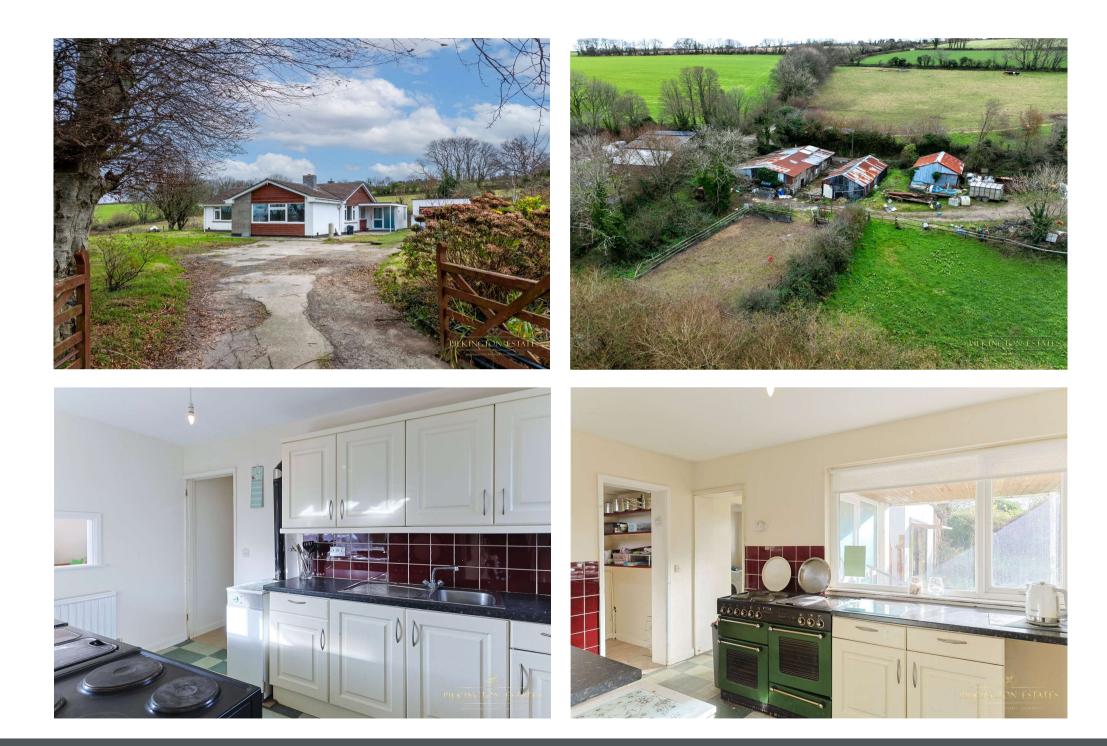

The bungalow comprises two reception rooms, three double bedrooms, a main bathroom, kitchen, utility room, detached garage, and garden store. While requiring modernisation or redevelopment, it holds significant potential. The surrounding grounds include a gently sloping 2.5-acre paddock with separate highway access.

Within 100 yards of the main property is a 0.6-acre plot with a stone and cob barn. Planning permission for conversion into a three-bedroom home and garage has been secured in perpetuity, following a material start made in 2021 under application number **PA17/04987**. Additional outbuildings, including loose horse boxes, present further development opportunities, subject to planning consent. A small paddock, stables and a sand school complete the facilities and makes it an attractive proposition for equestrian enthusiasts.