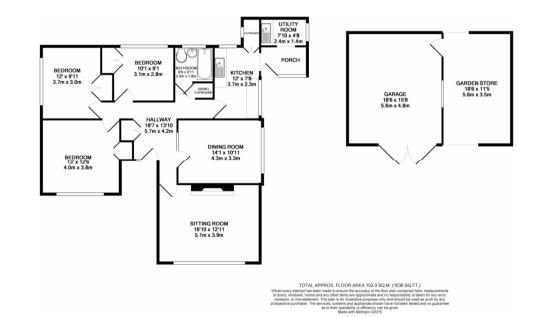

The bungalow comprises two reception rooms, three double bedrooms, a main bathroom, kitchen, utility room, detached garage, and garden store. While requiring modernisation or redevelopment, it holds significant potential. The surrounding grounds include a gently sloping 2.5-acre paddock with separate highway access.