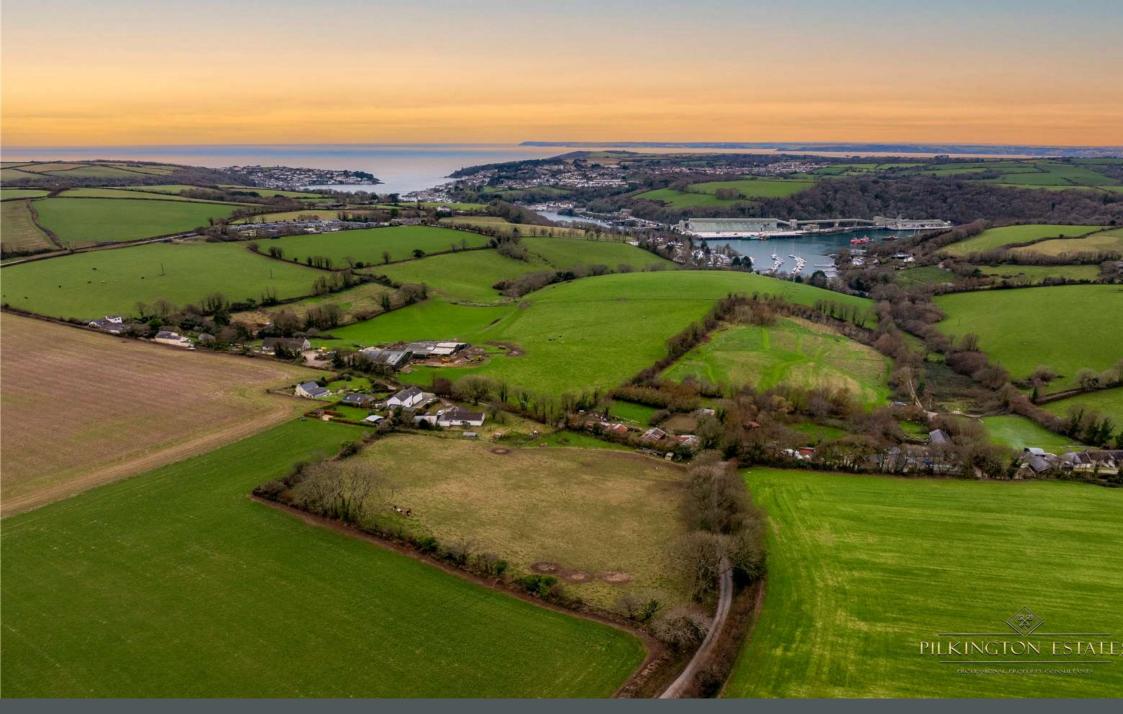

## Lanteglos, Fowey, Cornwall, PL23

Located in a picturesque rural setting just a third of a mile from the eastern bank of the River Fowey, this three-bedroom detached bungalow offers a rare opportunity in the marketplace. Built in 1968 and in the same family since, the property features large gardens, a 2.5-acre meadow, and a separate barn with planning permission for conversion into a threebedroom dwelling.

The property benefits from mains water and electricity, private drainage, and oil-fired central heating. It holds an EPC rating of E and falls under council tax band D.

Kayes Parc lies approximately one mile from the riverside village of Bodinnick, with its regular car ferry to Fowey. Penmarlam marina, a hub for sailing enthusiasts, is also within a mile. Fowey, known for its natural deepwater harbour and vibrant community, offers a range of shops, cafes, restaurants, and hotels. With its exceptional surroundings, this property combines rural tranquillity with accessibility to the best of Cornwall. EPC: E.