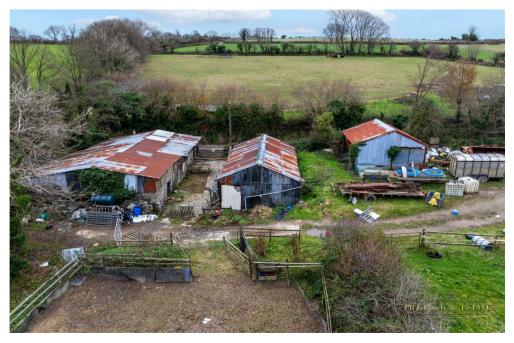

Within 100 yards of the main property is a 0.6-acre plot with a stone and cob barn. Planning permission for conversion into a three-bedroom home and garage has been secured in perpetuity, following a material start made in 2021 under application number **PA17/04987**. Additional outbuildings, including loose horse boxes, present further development opportunities, subject to planning consent. A small paddock, stables and a sand school complete the facilities and makes it an attractive proposition for equestrian enthusiasts.