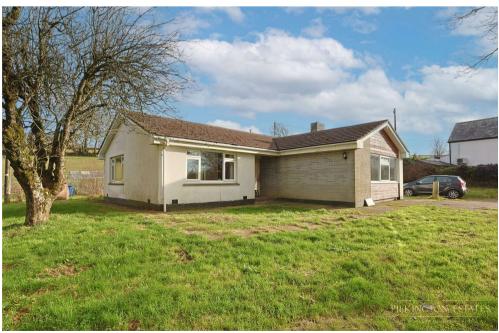

## Lanteglos, Fowey, Cornwall, PL23

Located in a picturesque rural setting just a third of a mile from the eastern bank of the River Fowey, this three-bedroom detached bungalow offers a rare opportunity in the marketplace. Built in 1968 and in the same family since, the property features large gardens, a 2.5-acre meadow, and a separate barn with planning permission for conversion into a threebedroom dwelling.

The bungalow comprises two reception rooms, three double bedrooms, a main bathroom, kitchen, utility room, detached garage, and garden store. While requiring modernisation or redevelopment, it holds significant potential. The surrounding grounds include a gently sloping 2.5-acre paddock with separate highway access.