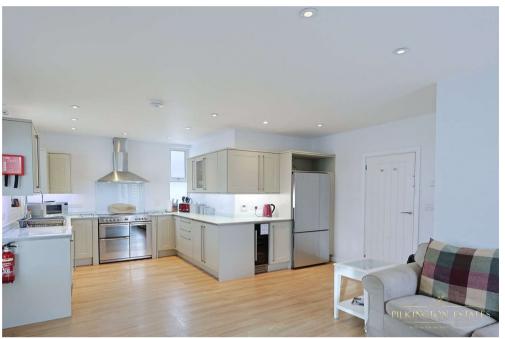

The ground floor features an open-plan kitchen, dining, and family room that opens onto the patio, along with a separate dining space. Upstairs, a bright open-plan living area benefits from large skylights, a Juliet balcony, and views towards Pentire Point. The home includes four double bedrooms and two family bathrooms, arranged in pairs across both floors. With a single garage and private parking for at least two vehicles, Hillcote is both practical and perfectly positioned for enjoying the Southwest Coast Path and all that North Cornwall has to offer. Just moments from the renowned surf of Polzeath Beach, it serves as an ideal holiday retreat and is currently a popular let with Latitude50.