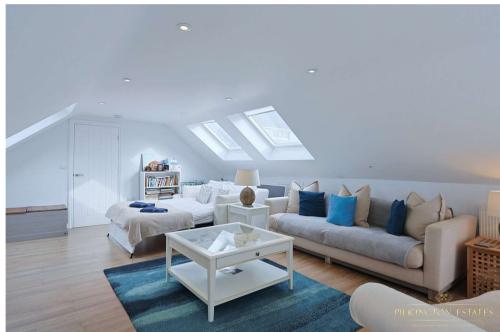

The ground floor features an open-plan kitchen, dining, and family room that opens onto the patio, along with a separate dining space. Upstairs, a bright open-plan living area benefits from large skylights, a Juliet balcony, and views towards Pentire Point. The home includes four double bedrooms and two family bathrooms, arranged in pairs across both floors. With a single garage and private parking for at least two vehicles, Hillcote is both practical and perfectly positioned for enjoying the Southwest Coast Path and all that North Cornwall has to offer. Just moments from the renowned surf of Polzeath Beach, it serves as an ideal holiday retreat and is currently a popular let with Latitude50.