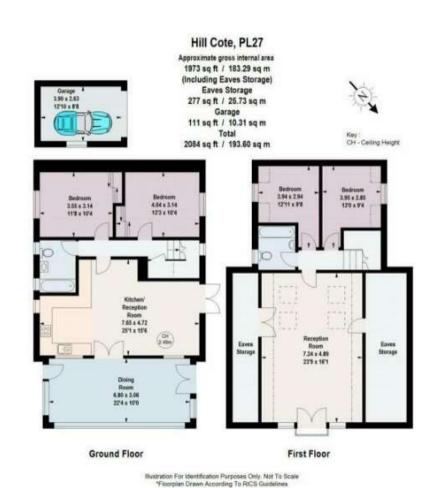

The ground floor features an open-plan kitchen, dining, and family room that opens onto the patio, along with a separate dining space. Upstairs, a bright open-plan living area benefits from large skylights, a Juliet balcony, and views towards Pentire Point. The home includes four double bedrooms and two family bathrooms, arranged in pairs across both floors. With a single garage and private parking for at least two vehicles, Hillcote is both practical and perfectly positioned for enjoying the Southwest Coast Path and all that North Cornwall has to offer. Just moments from the renowned surf of Polzeath Beach, it serves as an ideal holiday retreat and is currently a popular let with Latitude50.

The enclosed garden, complete with a lawn and an elevated terrace with glass balustrades, provides an inviting space for outdoor dining and relaxation. Additional features include an outdoor heated shower, perfect for rinsing off after a day at the beach.