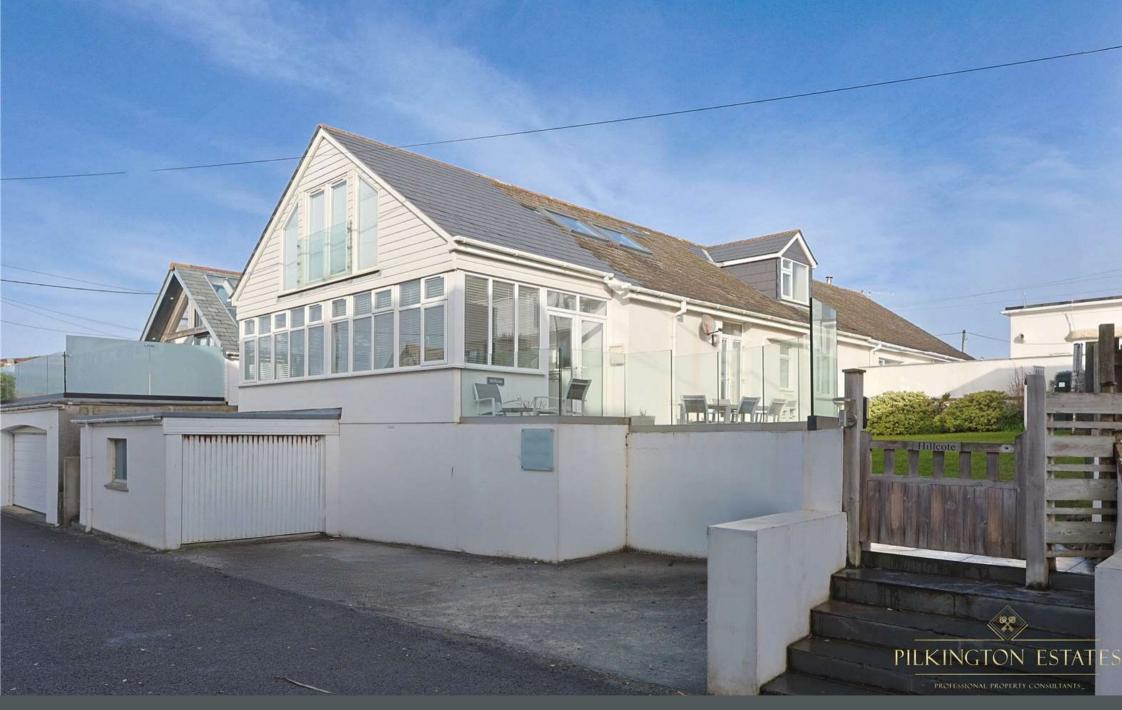

## New Polzeath, Wadebridge, Cornwall, PL27

Hillcote is a stylish and modern four-bedroom semi-detached home in New Polzeath, just a short walk from Polzeath Beach and Baby Bay. Designed for contemporary coastal living, it offers spacious accommodation with sea glimpses and a generous south-facing garden and terrace.

The ground floor features an open-plan kitchen, dining, and family room that opens onto the patio, along with a separate dining space. Upstairs, a bright open-plan living area benefits from large skylights, a Juliet balcony, and views towards Pentire Point. The home includes four double bedrooms and two family bathrooms, arranged in pairs across both floors. With a single garage and private parking for at least two vehicles, Hillcote is both practical and perfectly positioned for enjoying the Southwest Coast Path and all that North Cornwall has to offer. Just moments from the renowned surf of Polzeath Beach, it serves as an ideal holiday retreat and is currently a popular let with Latitude50.