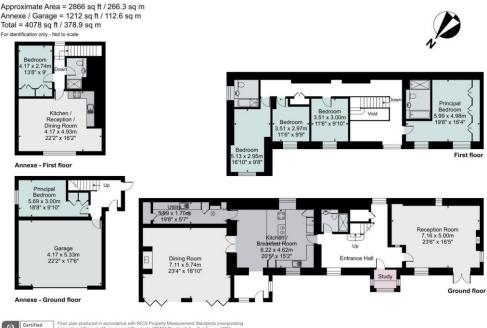

The main house offers approximately 2,866 sq ft of elegantly appointed accommodation across two floors. The ground floor features a charming kitchen/breakfast room with an Aga, a dining room with a fireplace and bi-folding doors opening onto a terrace that overlooks the gardens, a reception hall with an adjoining study, a staircase to the first floor, and a ground-floor shower room.

The sitting room is equally inviting, with a fireplace and French doors that open to the gardens. On the first floor, the principal bedroom suite, guest bedroom suite, two additional bedrooms, and a landing with an airing cupboard offer spacious and comfortable living.

The annexe, which can be independently rented, has its own access via the side of the garage. It comprises a ground-floor bedroom, a first-floor bedroom, a shower room, and a kitchen/living space on the first floor with a large window offering scenic views of the surrounding landscape.