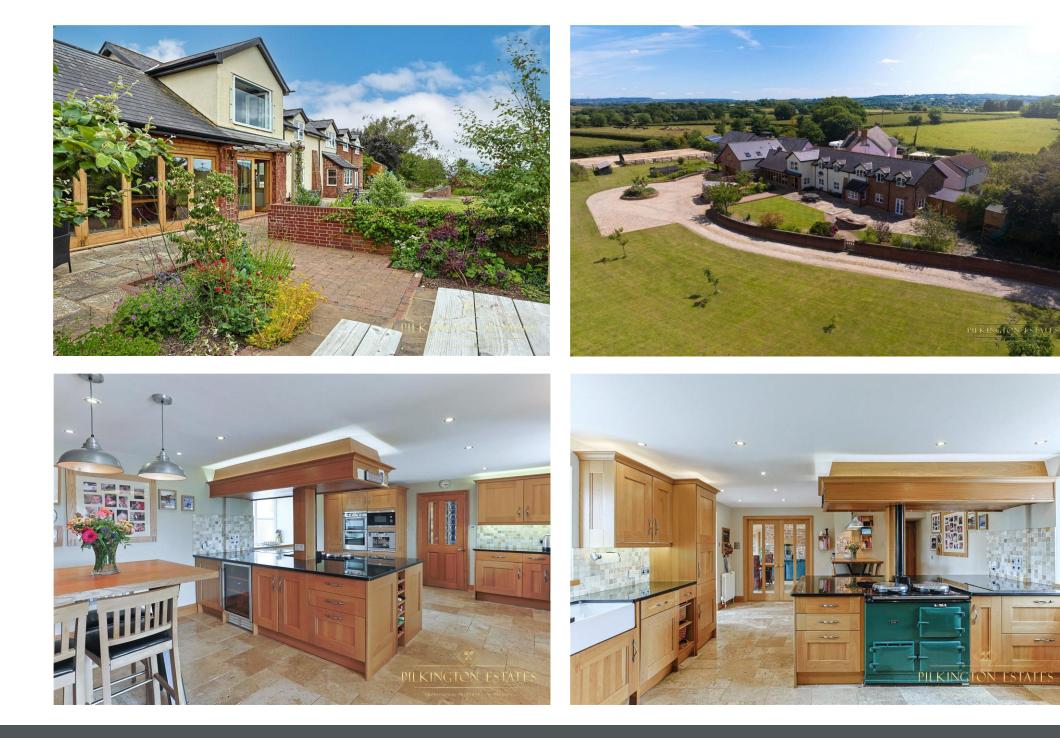

## Whimple, Exeter, Devon, EX5

Dating back to the mid-1600s, Little Churchill Barn is a substantial and versatile residence, boasting stone and rendered elevations beneath a slate roof. Originally converted in the late 1980s, the property has been thoughtfully modernized and extended by the current owners and is now a large four-bedroom family home, with an adjoining two-bedroom annexe and double garage. It enjoys a serene and private setting with panoramic rural views.

The main house offers approximately 2,866 sq ft of elegantly appointed accommodation across two floors. The ground floor features a charming kitchen/breakfast room with an Aga, a dining room with a fireplace and bi-folding doors opening onto a terrace that overlooks the gardens, a reception hall with an adjoining study, a staircase to the first floor, and a ground-floor shower room.

A stable block with a turnout yard is situated to the left of the drive as you approach the house and garden. The grounds, extending to the north and west of the house and annexe, feature expansive lawns, terraces, and a substantial parking and turning area with space for several vehicles. Additionally, there is a 40m x 20m sand school on the northern boundary.