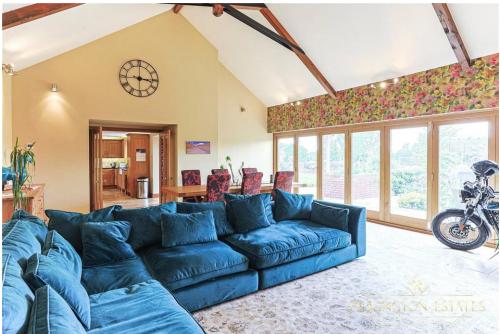

The sitting room is equally inviting, with a fireplace and French doors that open to the gardens. On the first floor, the principal bedroom suite, guest bedroom suite, two additional bedrooms, and a landing with an airing cupboard offer spacious and comfortable living.