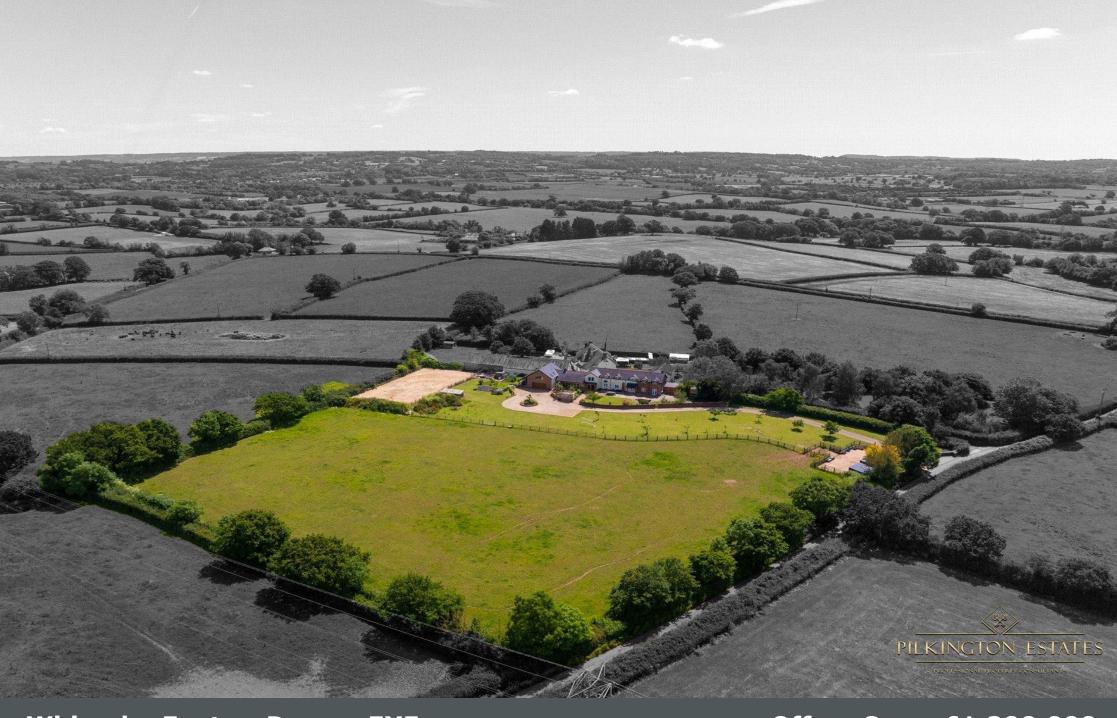

Whimple, Exeter, Devon, EX5

Offers Over: £1,200,000 Freehold

## Whimple, Exeter, Devon, EX5

Dating back to the mid-1600s, Little Churchill Barn is a substantial and versatile residence, boasting stone and rendered elevations beneath a slate roof. Originally converted in the late 1980s, the property has been thoughtfully modernized and extended by the current owners and is now a large four-bedroom family home, with an adjoining two-bedroom annexe and double garage. It enjoys a serene and private setting with panoramic rural views.

A stable block with a turnout yard is situated to the left of the drive as you approach the house and garden. The grounds, extending to the north and west of the house and annexe, feature expansive lawns, terraces, and a substantial parking and turning area with space for several vehicles. Additionally, there is a 40m x 20m sand school on the northern boundary.