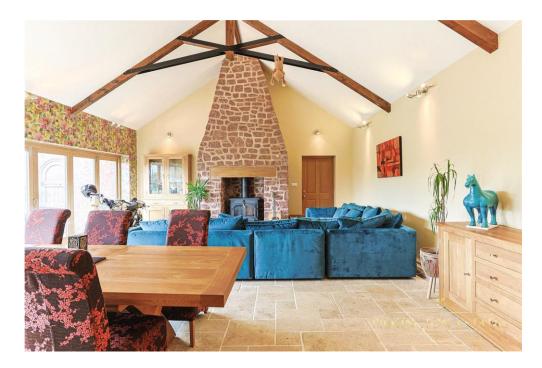

The sitting room is equally inviting, with a fireplace and French doors that open to the gardens. On the first floor, the principal bedroom suite, guest bedroom suite, two additional bedrooms, and a landing with an airing cupboard offer spacious and comfortable living.