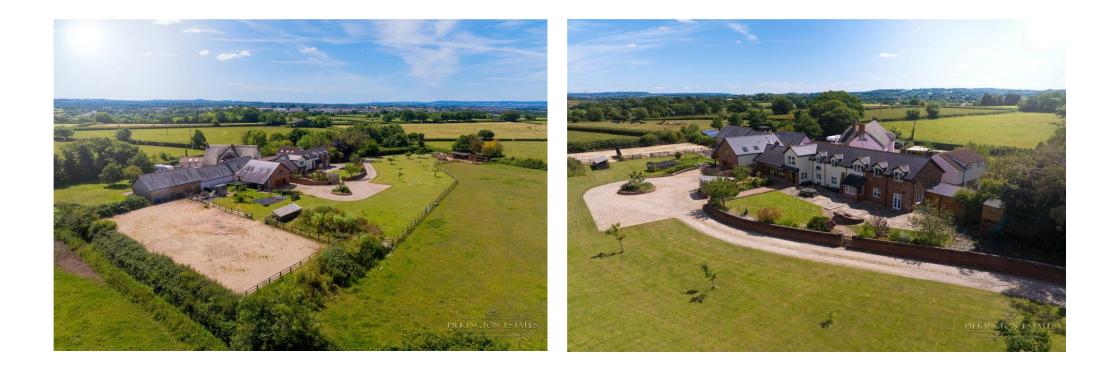

## Whimple, Exeter, Devon, EX5

Dating back to the mid-1600s, Little Churchill Barn is a substantial and versatile residence, boasting stone and rendered elevations beneath a slate roof. Originally converted in the late 1980s, the property has been thoughtfully modernized and extended by the current owners and is now a large four-bedroom family home, with an adjoining two-bedroom annexe and double garage. It enjoys a serene and private setting with panoramic rural views.

A stable block with a turnout yard is situated to the left of the drive as you approach the house and garden. The grounds, extending to the north and west of the house and annexe, feature expansive lawns, terraces, and a substantial parking and turning area with space for several vehicles. Additionally, there is a 40m x 20m sand school on the northern boundary.

The double garage includes a carport/tractor store on the side, and there is an area for a kitchen garden and additional garden storage buildings between the garage/annexe building and the sand school. EPC: D