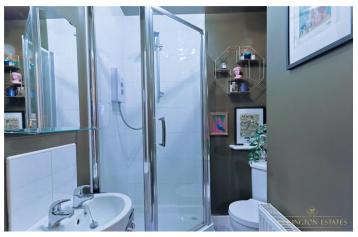

glazed window to rear aspect, access to en suite

**En-suite** 5'2" x 5'11" (1.57m x 1.8m). Laminate flooring, wall mounted towel rail, low level WC, wash hand basin with hot and cold mixer taps, shower cubicle with electric shower, part tiled walls