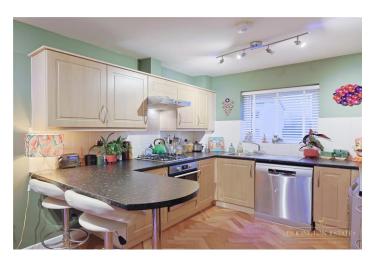

double glazed patio doors leading to balcony, Tv point

**Kitchen** 8'10" x 8'11" (2.7m x 2.72m). wooden flooring, matching wall and base units, space

for fridge / freezer, space for washer & dryer, integrated gas cooker with extractor fan above and oven below, double glazed window to rear aspect