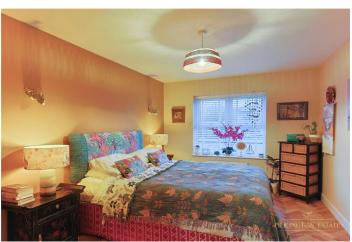

**Bathroom** 5'9" x 6'10" (1.75m x 2.08m). Vinyl flooring, wall mounted towel rail, low level WC, wash hand basin with hot and cold mixer taps, bath with hot and cold mixer taps

**Bedroom One**  $9'9'' \times 15' (2.97m \times 4.57m)$ . wooden flooring, wall mounted gas radiator, double

glazed window to rear aspect, access to en suite

**En-suite** 5'2" x 5'11" (1.57m x 1.8m). Laminate flooring, wall mounted towel rail, low level WC, wash hand basin with hot and cold mixer taps, shower cubicle with electric shower, part tiled walls