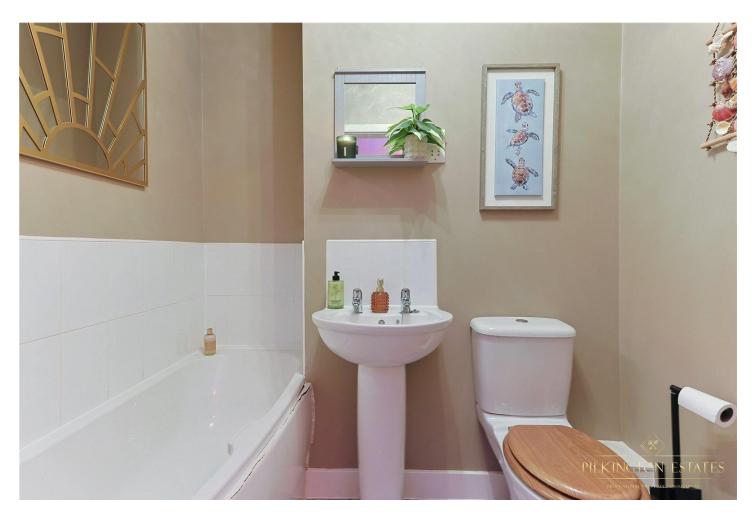

**Bathroom** 5'9" x 6'10" (1.75m x 2.08m). Vinyl flooring, wall mounted towel rail, low level WC, wash hand basin with hot and cold mixer taps, bath with hot and cold mixer taps

**Bedroom One**  $9'9'' \times 15' (2.97m \times 4.57m)$ . wooden flooring, wall mounted gas radiator, double