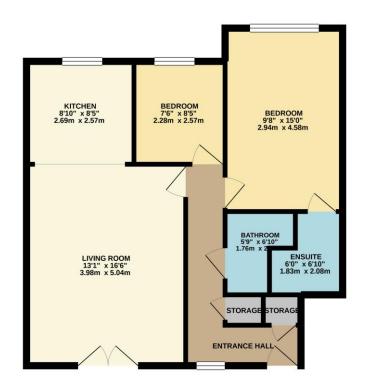

## Rooms

**Entrance Hall** 9'6" x 18'8" (2.9m x 5.7m). Laminate flooring, 2x storage cupboard, wall mounted gas radiator, double glazed window to front aspect, access to all rooms

**Living Room**  $13' \times 17' (3.96m \times 5.18m)$ . wooden flooring, 2x wall mounted gas radiator,

double glazed patio doors leading to balcony, Tv point

**Kitchen** 8'10" x 8'11" (2.7m x 2.72m). wooden flooring, matching wall and base units, space

for fridge / freezer, space for washer & dryer, integrated gas cooker with extractor fan above and oven below, double glazed window to rear aspect

**Bathroom** 5'9" x 6'10" (1.75m x 2.08m). Vinyl flooring, wall mounted towel rail, low level WC, wash hand basin with hot and cold mixer taps, bath with hot and cold mixer taps

**Bedroom One**  $9'9'' \times 15' (2.97m \times 4.57m)$ . wooden flooring, wall mounted gas radiator, double

glazed window to rear aspect, access to en suite

**En-suite** 5'2" x 5'11" (1.57m x 1.8m). Laminate flooring, wall mounted towel rail, low level WC, wash hand basin with hot and cold mixer taps, shower cubicle with electric shower, part tiled walls

Bedroom Two wooden flooring, wall mounted

gas radiator, double glazed window to rear aspect

**Garage** garage with storage cupboard

TOTAL FLOOR AREA: 653 sq.ft. (60.7 sq.m.) approx.

Whilst every attempt has been made to ensure the accuracy of the flooring contained here, measurements of doors, windows, rooms and any other times are approximate and no responsibility to taken for any error, and according to the contract of the cont