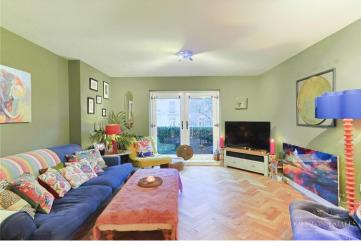

## Rooms

**Entrance Hall** 9'6" x 18'8" (2.9m x 5.7m). Laminate flooring, 2x storage cupboard, wall mounted gas radiator, double glazed window to front aspect, access to all rooms

**Living Room**  $13' \times 17' (3.96m \times 5.18m)$ . wooden flooring, 2x wall mounted gas radiator,

double glazed patio doors leading to balcony, Tv point

**Kitchen** 8'10" x 8'11" (2.7m x 2.72m). wooden flooring, matching wall and base units, space

for fridge / freezer, space for washer & dryer, integrated gas cooker with extractor fan above and oven below, double glazed window to rear aspect