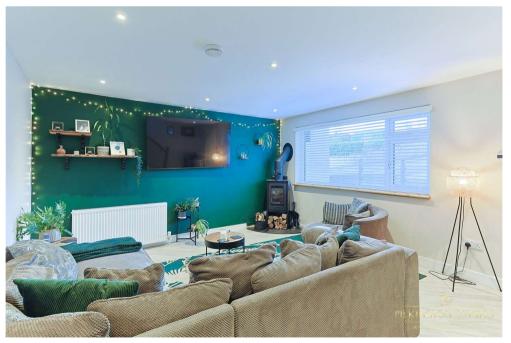

The ground floor features a contemporary family room and an openplan kitchen/dining area, complete with a bespoke fitted kitchen and top-of-the-range appliances. A utility room adds practicality to the living space. Recently, the sellers have enhanced the property by installing a charming log burner, perfect for cozy evenings.