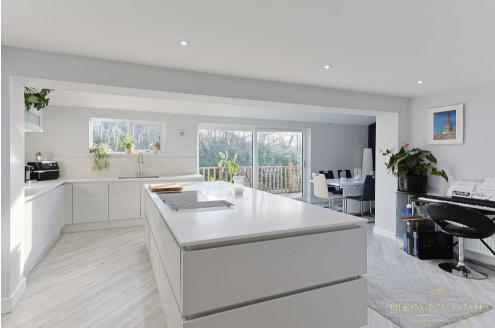

The ground floor features a contemporary family room and an openplan kitchen/dining area, complete with a bespoke fitted kitchen and top-of-the-range appliances. A utility room adds practicality to the living space. Recently, the sellers have enhanced the property by installing a charming log burner, perfect for cozy evenings.