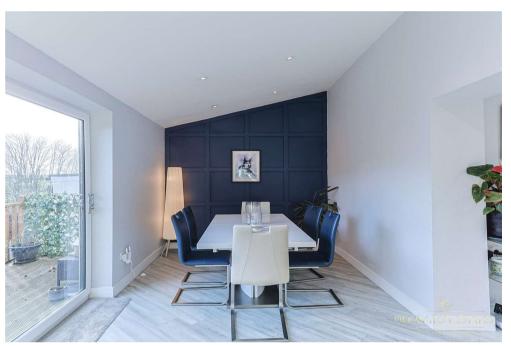

The ground floor features a contemporary family room and an openplan kitchen/dining area, complete with a bespoke fitted kitchen and top-of-the-range appliances. A utility room adds practicality to the living space. Recently, the sellers have enhanced the property by installing a charming log burner, perfect for cozy evenings.