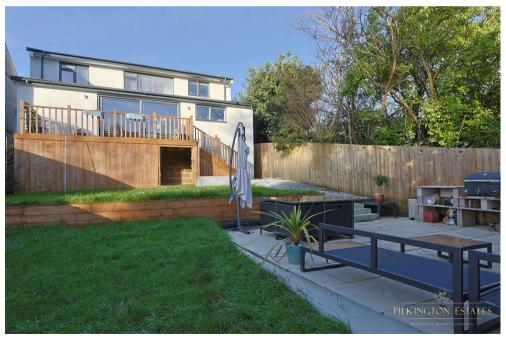

Upstairs, the home offers three generously sized double bedrooms, a comfortable single bedroom, and a modern family bathroom.

The exterior is equally impressive, with ample off-street parking at the front, along with garage access featuring power and lighting. To the rear, a fully enclosed, south-facing garden provides a fantastic outdoor area for entertaining or family time. The sellers have recently added a stylish patio area, further enhancing the space for outdoor living. EPC: C