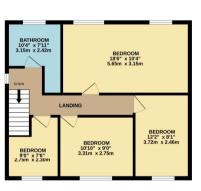

Upstairs, the home offers three generously sized double bedrooms, a comfortable single bedroom, and a modern family bathroom.

The exterior is equally impressive, with ample off-street parking at the front, along with garage access featuring power and lighting. To the rear, a fully enclosed, south-facing garden provides a fantastic outdoor area for entertaining or family time. The sellers have recently added a stylish patio area, further enhancing the space for outdoor living. EPC: C

GROUND FLOOR 952 sq.ft. (88.4 sq.m.) approx

1ST FLOOR 596 sq.ft. (55.3 sq.m.) approx.

TOTAL FLOOR APEA: 15.47 s q.ft. [14.2.8 s q.m.] approx.
White very alternet have been made to entrue the accuse; of the hospian contrained here, measurement of doors, redover, common the common of the hospian contrained here. The district of contrained and no responsibility is taken for any entrue of doors, redover, common and experiment and properties and no responsibility is taken for any entrue of contrained the parties of the contrained properties purchaser. The services, systems and appliances shown have not been tested and no guaran as to their operation of extensibility of etitionizing on the pint.