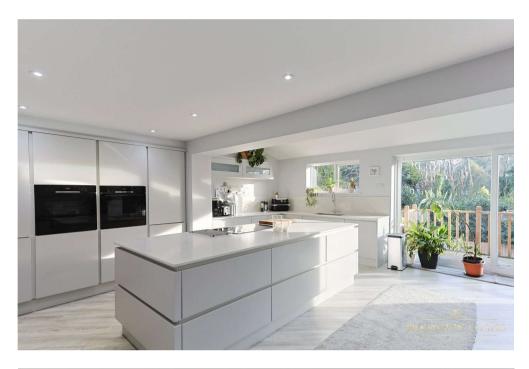

The ground floor features a contemporary family room and an openplan kitchen/dining area, complete with a bespoke fitted kitchen and top-of-the-range appliances. A utility room adds practicality to the living space. Recently, the sellers have enhanced the property by installing a charming log burner, perfect for cozy evenings.