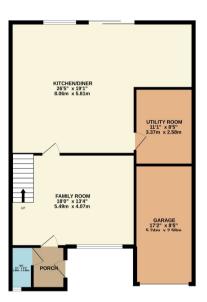

The ground floor features a contemporary family room and an openplan kitchen/dining area, complete with a bespoke fitted kitchen and top-of-the-range appliances. A utility room adds practicality to the living space. Recently, the sellers have enhanced the property by installing a charming log burner, perfect for cozy evenings.

GROUND FLOOR 952 sq.ft. (88.4 sq.m.) approx

1ST FLOOR 596 sq.ft. (55.3 sq.m.) approx.

TOTAL FLOOR APEA: 15.47 s q.ft. [14.2.8 s q.m.] approx.
White very alternet have been made to entrue the accuse; of the hospian contrained here, measurement of doors, redover, common the common of the hospian contrained here. The district of contrained and no responsibility is taken for any entrue of doors, redover, common and experiment and properties and no responsibility is taken for any entrue of contrained the parties of the contrained properties purchaser. The services, systems and appliances shown have not been tested and no guaran as to their operation of extensibility of etitionizing on the pint.