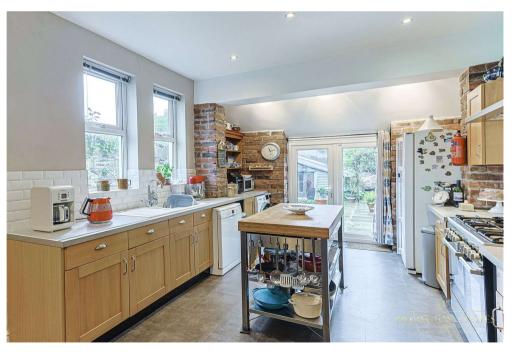

The ground floor welcomes you with two large, bright reception rooms, ideal for entertaining or relaxing with the family. The open plan kitchen/breakfast room to the rear creates a sociable and versatile living space. From here, doors lead out to the wellpresented rear garden, complete with a workshop, providing an idyllic outdoor space for relaxation, entertaining, or pursuing hobbies.