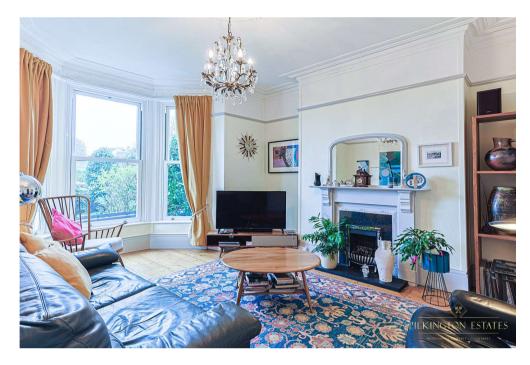

The ground floor welcomes you with two large, bright reception rooms, ideal for entertaining or relaxing with the family. The open plan kitchen/breakfast room to the rear creates a sociable and versatile living space. From here, doors lead out to the wellpresented rear garden, complete with a workshop, providing an idyllic outdoor space for relaxation, entertaining, or pursuing hobbies.