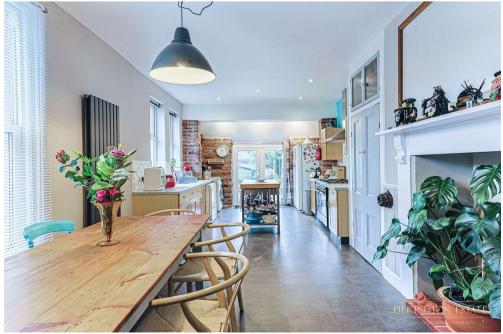

The ground floor welcomes you with two large, bright reception rooms, ideal for entertaining or relaxing with the family. The open plan kitchen/breakfast room to the rear creates a sociable and versatile living space. From here, doors lead out to the wellpresented rear garden, complete with a workshop, providing an idyllic outdoor space for relaxation, entertaining, or pursuing hobbies.