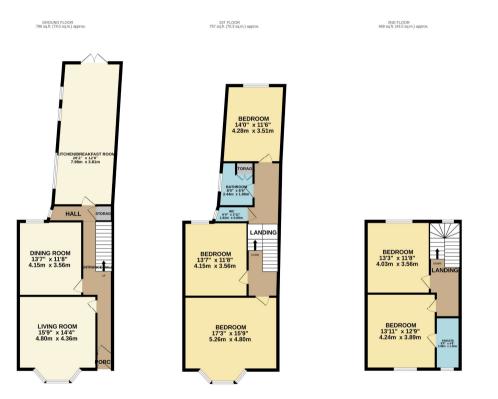

The ground floor welcomes you with two large, bright reception rooms, ideal for entertaining or relaxing with the family. The open plan kitchen/breakfast room to the rear creates a sociable and versatile living space. From here, doors lead out to the wellpresented rear garden, complete with a workshop, providing an idyllic outdoor space for relaxation, entertaining, or pursuing hobbies.

Moving upstairs to the first floor, you'll find a grand front-facing bedroom that spans the entire width of the property, offering a bright and airy retreat. This floor also includes two additional wellproportioned bedrooms, a stylish family bathroom, and a separate WC, providing practicality and privacy for busy households.

The second floor is a true highlight of this home, featuring the main bedroom with a private ensuite. Additionally, this floor offers a fifth bedroom, which can be used flexibly as a guest room, office, or nursery.

TOTAL FLOOR AREA: 2021 sg.ft. (1977 sg.m.) approv. We have a sense to be an able to ensure the accuracy of the docupate occurate term, measurements of docs, regeneration of the sense measurements. The plan is the instante purposes only and should be used as such by any prospective purchase. The sense, systems and applances shown have not been tested and no guarantee as to be block and with Merosyn colour and with the sense of the sense of the sense of the sense. The sense is the with Merosyn colour and the sense as to be block and with Merosyn colour and the sense of the