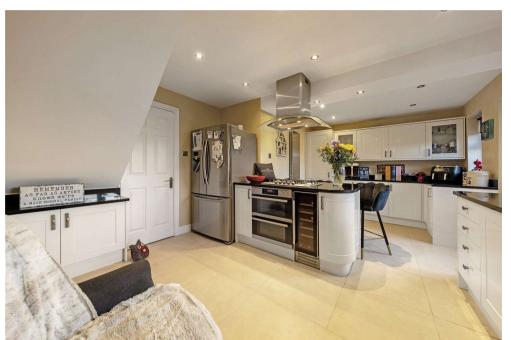

## Wilcox Close, Bishops Itchington, Southam, Warwickshire, CV47

This beautifully presented detached home in the sought-after village of Bishops Itchington offers versatile living spaces and a wealth of modern comforts. The ground floor features a welcoming entrance hall leading to a well-appointed open-plan kitchen with ample wall and base units, a large central island with seating, and modern appliances, creating the perfect hub for family meals and entertaining. Adjacent to the kitchen is a generously proportioned living room with tasteful décor, an elegant formal dining room for special occasions, and a well-positioned home office ideal for remote working or study. A convenient WC completes the practicality of the layout.