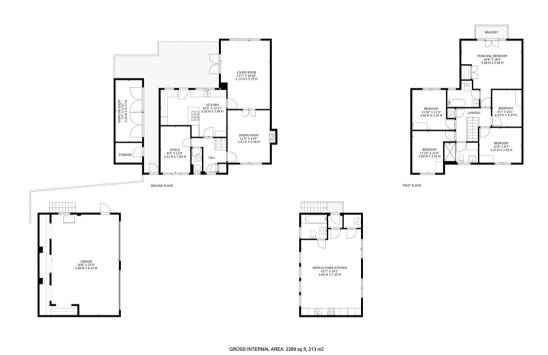

## Wilcox Close, Bishops Itchington, Southam, Warwickshire, CV47

This beautifully presented detached home in the sought-after village of Bishops Itchington offers versatile living spaces and a wealth of modern comforts. The ground floor features a welcoming entrance hall leading to a well-appointed open-plan kitchen with ample wall and base units, a large central island with seating, and modern appliances, creating the perfect hub for family meals and entertaining. Adjacent to the kitchen is a generously proportioned living room with tasteful décor, an elegant formal dining room for special occasions, and a well-positioned home office ideal for remote working or study. A convenient WC completes the practicality of the layout.

The first floor comprises five spacious bedrooms, including a luxurious principal suite with a private balcony and a stunning ensuite bathroom featuring modern, high-quality fixtures. Four additional double bedrooms offer ample space and elegant décor, with one currently serving as a dressing room. The contemporary family bathroom is beautifully finished with sleek tiling, a walk-in rainfall shower, and sophisticated details.

Outside, the property boasts a landscaped garden with a patio area for outdoor dining and relaxation, alongside a fully insulated garden room currently used as a gym with a separate section for tools. The front of the house features a large driveway with ample parking and access to a triple garage. Above the garage is a spacious one-bedroom annex, providing an excellent space for extended family or potential rental income.

BALCONY: 31 sq ft, 3 m2, LOW CEILINGS: 108 sq ft, 11 m2, GARAGE: 495 sq ft, 46 m2, STORAGE: 40 sq ft, 4 m2

OVERALL TOTALS: 2963 sq ft, 277 m2