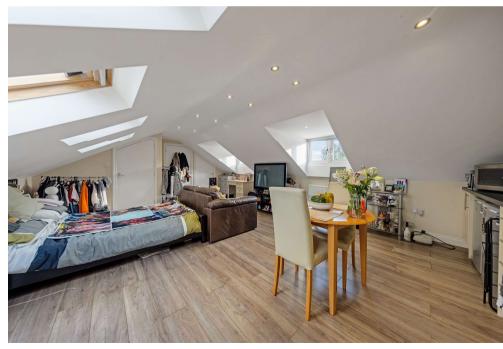

Outside, the property boasts a landscaped garden with a patio area for outdoor dining and relaxation, alongside a fully insulated garden room currently used as a gym with a separate section for tools. The front of the house features a large driveway with ample parking and access to a triple garage. Above the garage is a spacious one-bedroom annex, providing an excellent space for extended family or potential rental income.