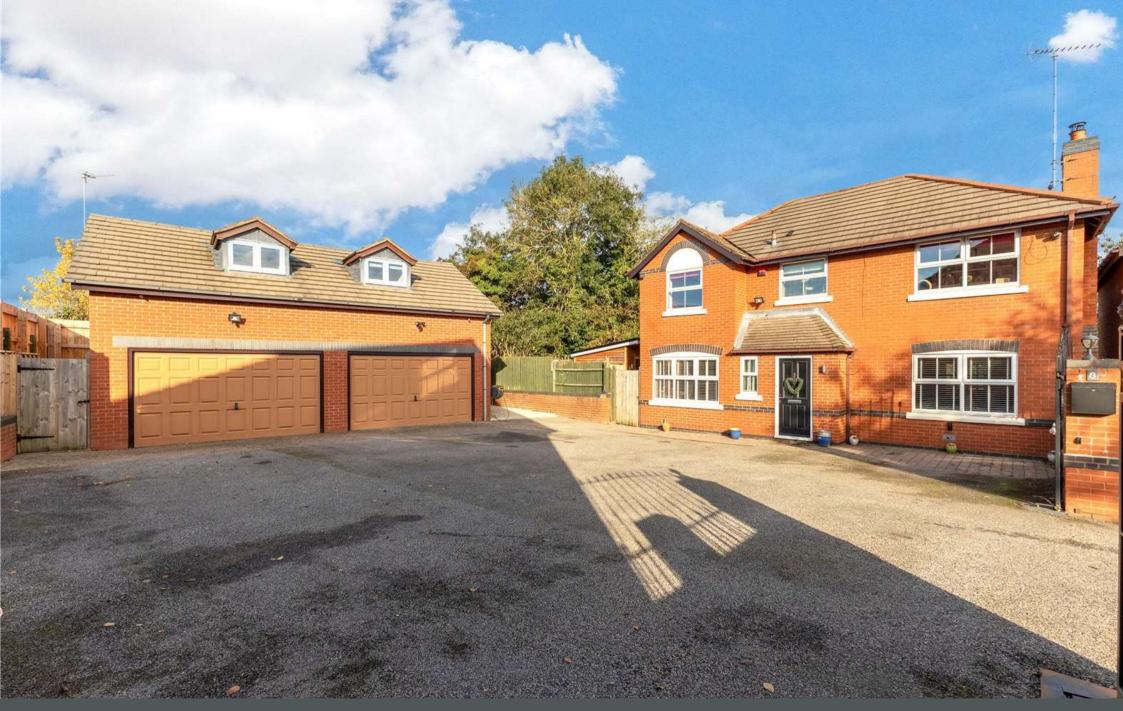

Wilcox Close, Bishops Itchington, Southam, Warwickshire, CV47

Offers Over: £775,000

Freehold

Outside, the property boasts a landscaped garden with a patio area for outdoor dining and relaxation, alongside a fully insulated garden room currently used as a gym with a separate section for tools. The front of the house features a large driveway with ample parking and access to a triple garage. Above the garage is a spacious one-bedroom annex, providing an excellent space for extended family or potential rental income.