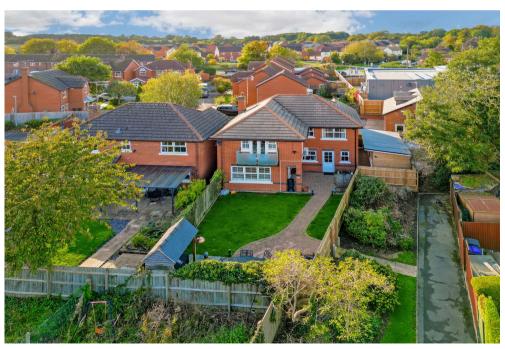

Outside, the property boasts a landscaped garden with a patio area for outdoor dining and relaxation, alongside a fully insulated garden room currently used as a gym with a separate section for tools. The front of the house features a large driveway with ample parking and access to a triple garage. Above the garage is a spacious one-bedroom annex, providing an excellent space for extended family or potential rental income.