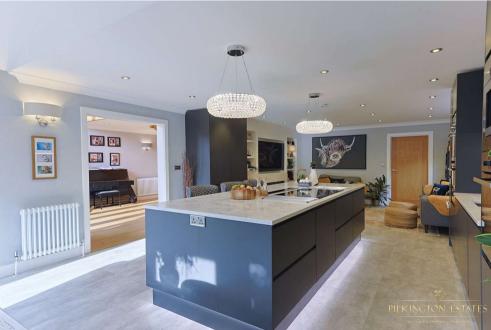

Upon entering, you are greeted by a striking entrance hall featuring a central French oak staircase and a picture window, creating an immediate sense of grandeur. The ground floor accommodates two spacious reception rooms, ideal for entertaining or relaxation. The heart of the home lies in the impressive dual-aspect kitchen/dining/family room, complete with a high-specification fitted kitchen and quality integrated appliances. This open-plan area includes a cozy sitting space with a fireplace and a dining area that overlooks the garden. French doors open onto a large deck, perfect for outdoor dining and social gatherings. Additional features include a utility/boot room with access to the double garage.