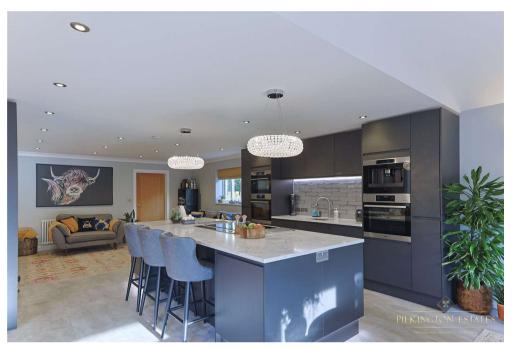

Upon entering, you are greeted by a striking entrance hall featuring a central French oak staircase and a picture window, creating an immediate sense of grandeur. The ground floor accommodates two spacious reception rooms, ideal for entertaining or relaxation. The heart of the home lies in the impressive dual-aspect kitchen/dining/family room, complete with a high-specification fitted kitchen and quality integrated appliances. This open-plan area includes a cozy sitting space with a fireplace and a dining area that overlooks the garden. French doors open onto a large deck, perfect for outdoor dining and social gatherings. Additional features include a utility/boot room with access to the double garage.