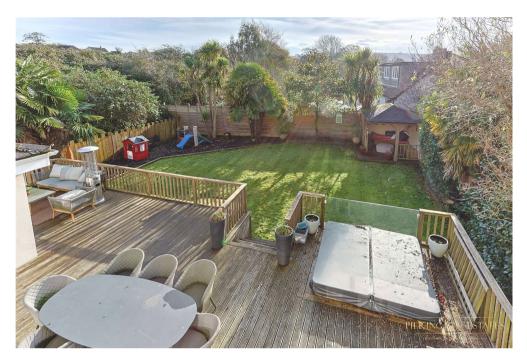

The front of the property showcases a large, gated driveway and the double garage, while the rear garden offers a private and tranquil retreat. The lawned area, complemented by a spacious decked seating space, provides an ideal setting for relaxation or entertaining. The integral double garage offers additional parking and storage solutions, completing this remarkable home.