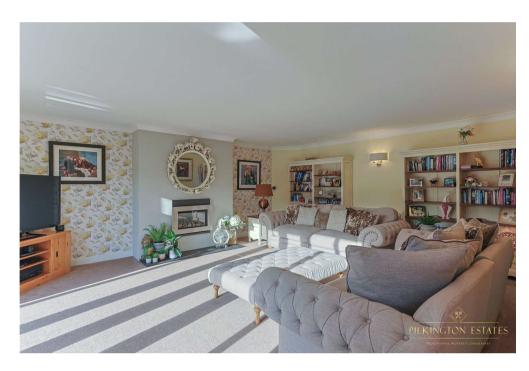

Upon entering, you are greeted by a striking entrance hall featuring a central French oak staircase and a picture window, creating an immediate sense of grandeur. The ground floor accommodates two spacious reception rooms, ideal for entertaining or relaxation. The heart of the home lies in the impressive dual-aspect kitchen/dining/family room, complete with a high-specification fitted kitchen and quality integrated appliances. This open-plan area includes a cozy sitting space with a fireplace and a dining area that overlooks the garden. French doors open onto a large deck, perfect for outdoor dining and social gatherings. Additional features include a utility/boot room with access to the double garage.