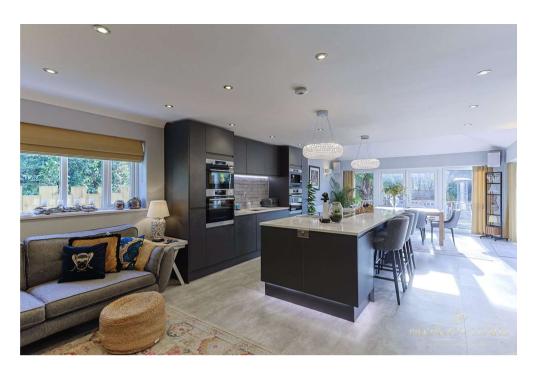

Upon entering, you are greeted by a striking entrance hall featuring a central French oak staircase and a picture window, creating an immediate sense of grandeur. The ground floor accommodates two spacious reception rooms, ideal for entertaining or relaxation. The heart of the home lies in the impressive dual-aspect kitchen/dining/family room, complete with a high-specification fitted kitchen and quality integrated appliances. This open-plan area includes a cozy sitting space with a fireplace and a dining area that overlooks the garden. French doors open onto a large deck, perfect for outdoor dining and social gatherings. Additional features include a utility/boot room with access to the double garage.