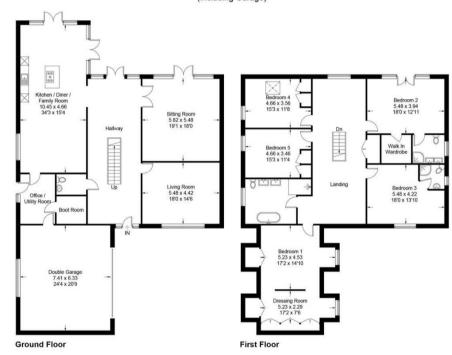

This substantial detached property spans two floors, offering five generously proportioned bedrooms and versatile living spaces. The exterior includes an enclosed rear garden, a gated driveway, and an integral double garage.

The first-floor landing leads to five well-appointed bedrooms, including a master suite with a vaulted ceiling, Juliet balcony, dressing room with fitted wardrobes, and a luxurious en-suite. Two additional bedrooms also benefit from en-suite facilities, and a family bathroom features an indulgent five-piece suite.

Approximate Gross Internal Area = 388.2 sq m / 4179 sq ft (Including Garage)

Illustration for identification purposes only, measurements are approximate not to scale. floorplansUsketch.com © (ID1121534)