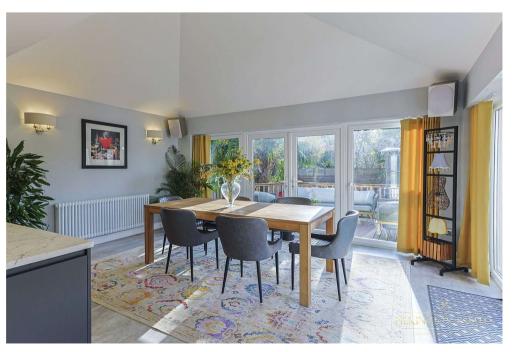

Upon entering, you are greeted by a striking entrance hall featuring a central French oak staircase and a picture window, creating an immediate sense of grandeur. The ground floor accommodates two spacious reception rooms, ideal for entertaining or relaxation. The heart of the home lies in the impressive dual-aspect kitchen/dining/family room, complete with a high-specification fitted kitchen and quality integrated appliances. This open-plan area includes a cozy sitting space with a fireplace and a dining area that overlooks the garden. French doors open onto a large deck, perfect for outdoor dining and social gatherings. Additional features include a utility/boot room with access to the double garage.