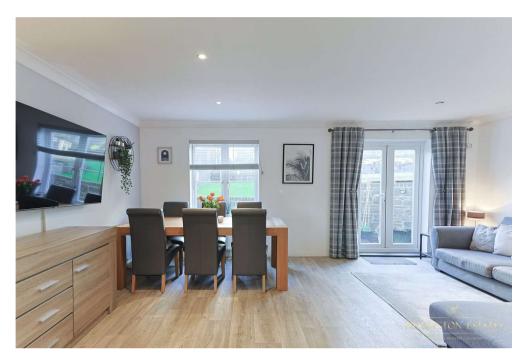

The property begins with a private driveway and garage, offering secure parking and convenience. Step inside to a beautifully extended and modernized interior. The newly renovated kitchen is the heart of the home, showcasing sleek finishes and quality appliances. Adjacent, the expansive lounge-diner exudes space and versatility, perfect for entertaining or relaxing with the family.