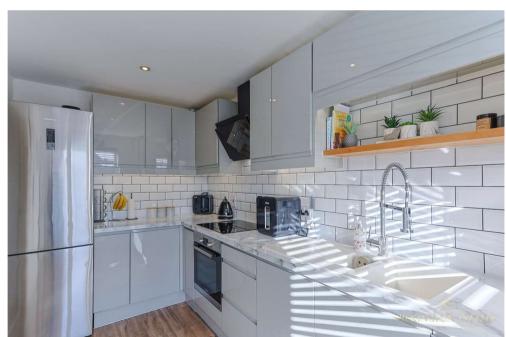

The property begins with a private driveway and garage, offering secure parking and convenience. Step inside to a beautifully extended and modernized interior. The newly renovated kitchen is the heart of the home, showcasing sleek finishes and quality appliances. Adjacent, the expansive lounge-diner exudes space and versatility, perfect for entertaining or relaxing with the family.