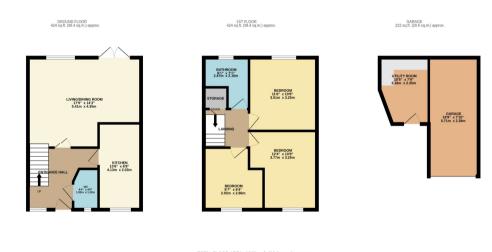

The property begins with a private driveway and garage, offering secure parking and convenience. Step inside to a beautifully extended and modernized interior. The newly renovated kitchen is the heart of the home, showcasing sleek finishes and quality appliances. Adjacent, the expansive lounge-diner exudes space and versatility, perfect for entertaining or relaxing with the family.

The home also benefits from a chic downstairs bathroom and a utility extension, providing practicality without compromising style. Upstairs, discover two generously sized double bedrooms, a cozy single room, and a family bathroom, all thoughtfully modernized to a high standard.