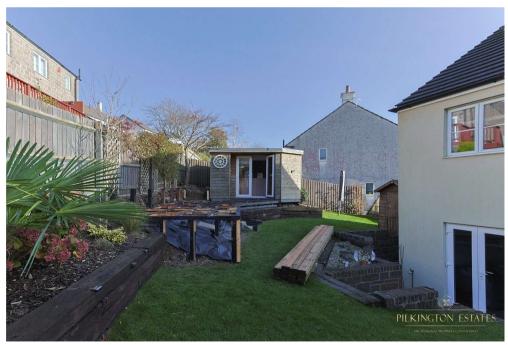

Outside, the property truly shines with its unique three-tiered garden. From the decking area to the built-in bar, it's an entertainer's dream, offering ample space for summer BBQs or tranquil evenings. The corner plot provides extra privacy and a sense of space, enhancing its appeal.