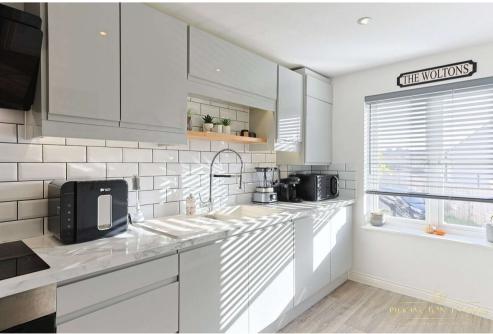

The property begins with a private driveway and garage, offering secure parking and convenience. Step inside to a beautifully extended and modernized interior. The newly renovated kitchen is the heart of the home, showcasing sleek finishes and quality appliances. Adjacent, the expansive lounge-diner exudes space and versatility, perfect for entertaining or relaxing with the family.