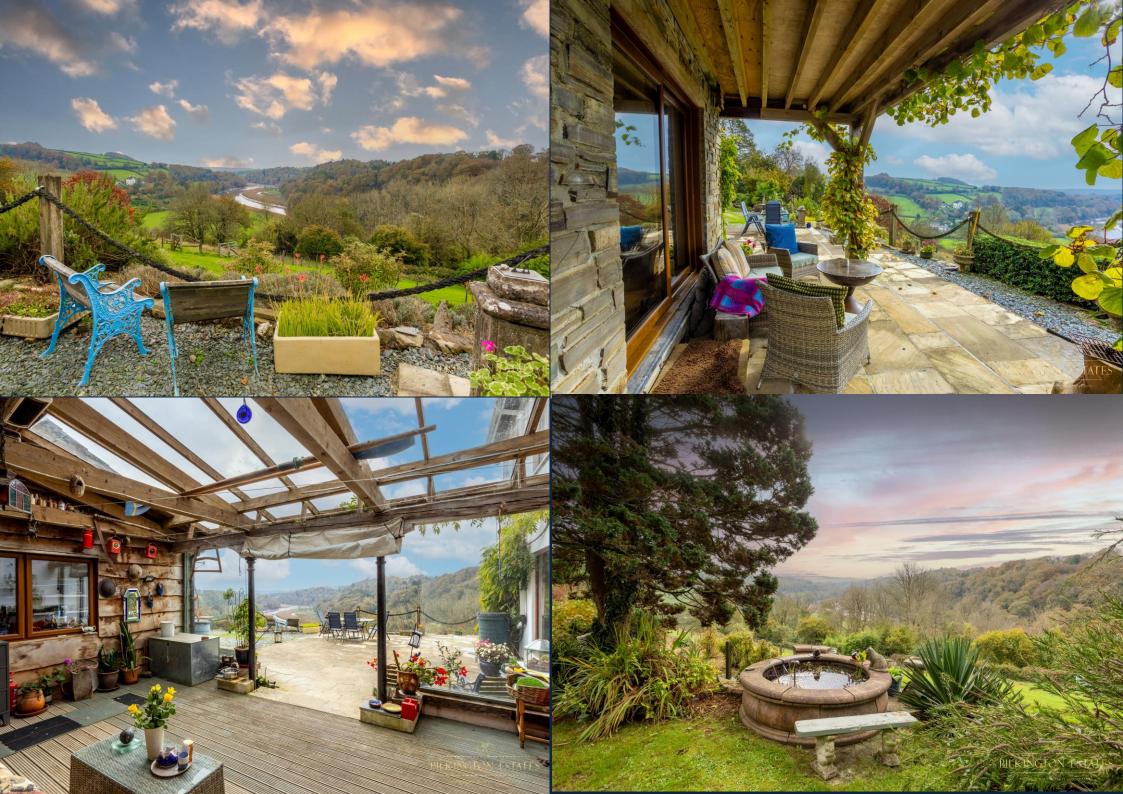

The expansive land surrounding this property offers a wealth of opportunity and versatility, perfectly suited to both practical and leisurely pursuits. The open, rolling landscape not only supports livestock but also creates a picturesque environment that brings a sense of peace and privacy — the ideal setting for outdoor activities and quiet reflection alike.

Adding a touch of charm and personal flair, the property even boasts a handmade golf course, a delightful feature that invites endless afternoons of relaxation or friendly competition without leaving the comfort of your own grounds. The open space could easily transform into any number of recreational areas, from nature trails to gardens, allowing you to tailor the land to fit your passions and lifestyle.