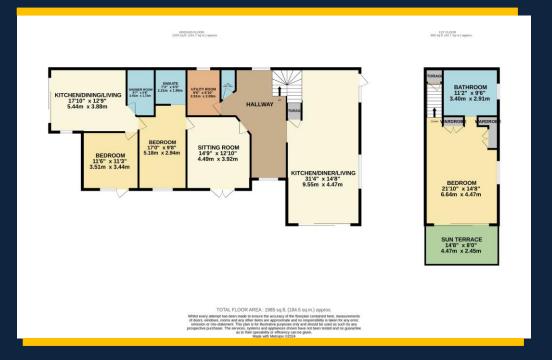

## Kelly Gardens, Calstock, Cornwall, PL18

Discover this heartwarming, modern yet rural home on the edge of Calstock. Just a short drive from the village and surrounded by magical national trust walks this makes for the perfect home for all - whether you are looking for an exciting new business venture, caring for livestock, or simply looking for a beautiful home with one of Cornwall's most stunning views; this property suits all. Set amongst 5 acres of land and the breathtaking scenery of Tamar Valley lies a wonderful and cosy 3-bedroom detached house that elegantly combines modernity with character in an extremely charming manner.