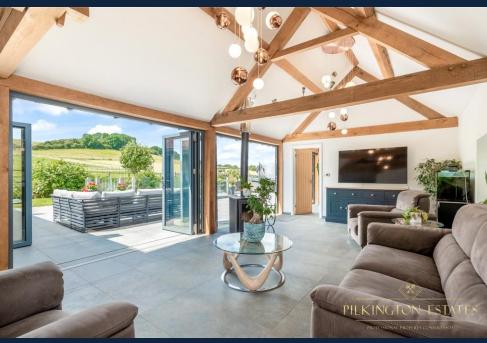

Converted in 2010, The Old Cowshed has been crafted to maximize its stunning surroundings, offering captivating views of the rolling countryside from every angle. The conversion merges modern living conveniences with the character of a traditional barn.