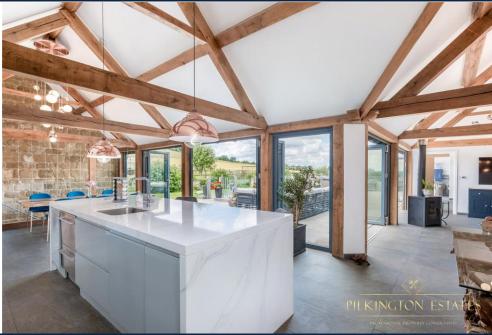

This remarkable home is a perfect blend of rustic charm and modern efficiency, making it an ideal residence for those seeking a balance between traditional design and contemporary comfort. Thoughtfully designed with energy efficiency in mind, the property features a state-of-the-art ground source heating system that powers underfloor heating, with zones carefully controlled in every room. This advanced heating solution not only ensures maximum comfort but also highlights the property's commitment to sustainability.

Converted in 2010, The Old Cowshed has been crafted to maximize its stunning surroundings, offering captivating views of the rolling countryside from every angle. The conversion merges modern living conveniences with the character of a traditional barn.