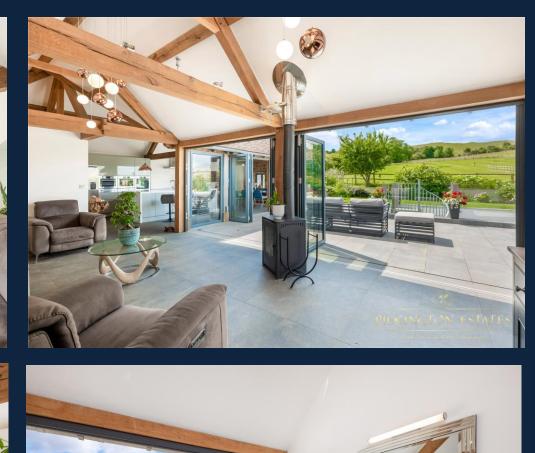

## Northend, Southam, Warwickshire, CV47

Nestled at the base of the picturesque Burton Dassett Country Park, this exceptional property embodies the essence of countryside living, set on approximately 2.8 acres of land. Offering an unparalleled blend of privacy and tranquility, this home is a true countryside retreat. As you approach, a scenic, tree-lined driveway greets you, leading to the property and offering breathtaking views along the way. At the end of this enchanting approach, you'll find an oak-framed triple carport and an expansive driveway that provides ample parking for multiple vehicles.

Converted in 2010, The Old Cowshed has been crafted to maximize its stunning surroundings, offering captivating views of the rolling countryside from every angle. The conversion merges modern living conveniences with the character of a traditional barn.