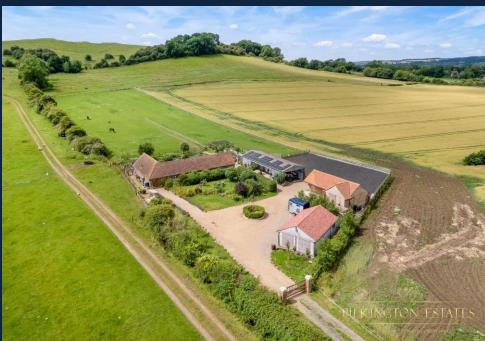

## Northend, Southam, Warwickshire, CV47

Nestled at the base of the picturesque Burton Dassett Country Park, this exceptional property embodies the essence of countryside living, set on approximately 2.8 acres of land. Offering an unparalleled blend of privacy and tranquility, this home is a true countryside retreat. As you approach, a scenic, tree-lined driveway greets you, leading to the property and offering breathtaking views along the way. At the end of this enchanting approach, you'll find an oak-framed triple carport and an expansive driveway that provides ample parking for multiple vehicles.

Converted in 2010, The Old Cowshed has been crafted to maximize its stunning surroundings, offering captivating views of the rolling countryside from every angle. The conversion merges modern living conveniences with the character of a traditional barn.

The grounds of the property are equally impressive, featuring well-maintained gardens, a selection of outbuildings, and a stable block ideal for equestrian enthusiasts. Additionally, there is an 18m x 25m ménage, perfect for riding, and paddocks that offer ample space for horses or other livestock. The overall layout of the land has been designed to cater to a variety of outdoor pursuits, making it an idyllic location for anyone with a passion for country living.