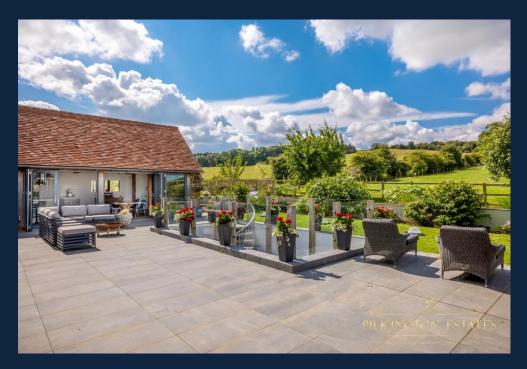

## Northend, Southam, Warwickshire, CV47

Nestled at the base of the picturesque Burton Dassett Country Park, this exceptional property embodies the essence of countryside living, set on approximately 2.8 acres of land. Offering an unparalleled blend of privacy and tranquility, this home is a true countryside retreat. As you approach, a scenic, tree-lined driveway greets you, leading to the property and offering breathtaking views along the way. At the end of this enchanting approach, you'll find an oak-framed triple carport and an expansive driveway that provides ample parking for multiple vehicles.

The grounds of the property are equally impressive, featuring well-maintained gardens, a selection of outbuildings, and a stable block ideal for equestrian enthusiasts. Additionally, there is an 18m x 25m ménage, perfect for riding, and paddocks that offer ample space for horses or other livestock. The overall layout of the land has been designed to cater to a variety of outdoor pursuits, making it an idyllic location for anyone with a passion for country living.