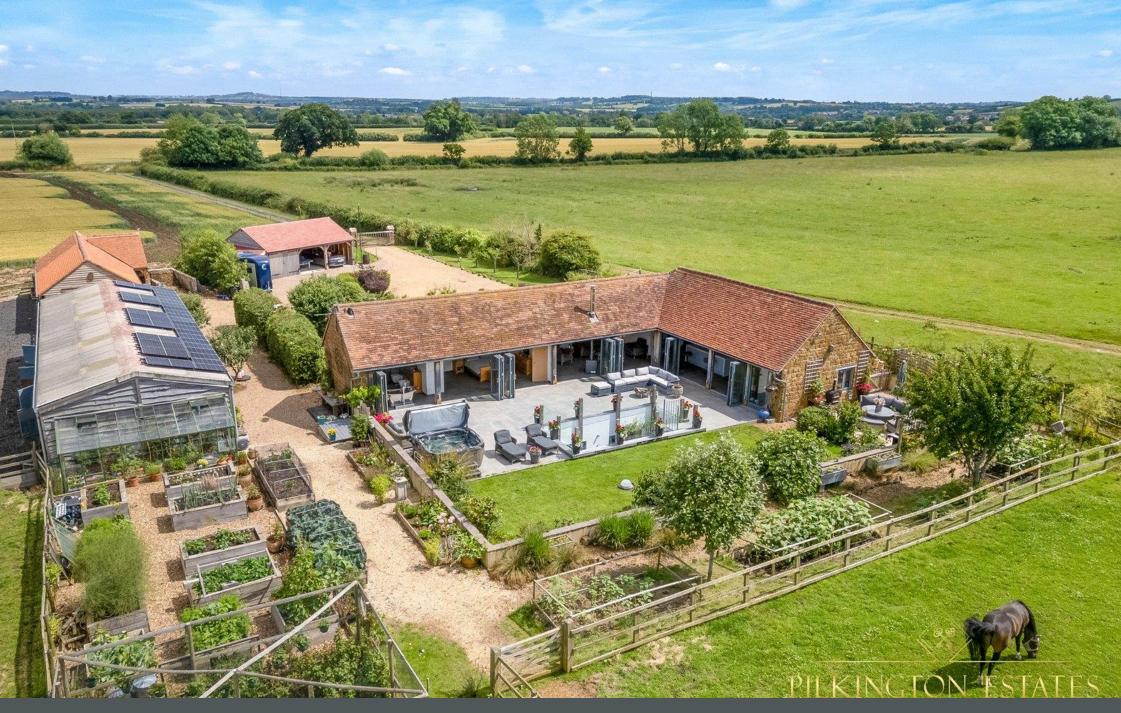

## Northend, Southam, Warwickshire, CV47

Nestled at the base of the picturesque Burton Dassett Country Park, this exceptional property embodies the essence of countryside living, set on approximately 2.8 acres of land. Offering an unparalleled blend of privacy and tranquility, this home is a true countryside retreat. As you approach, a scenic, tree-lined driveway greets you, leading to the property and offering breathtaking views along the way. At the end of this enchanting approach, you'll find an oak-framed triple carport and an expansive driveway that provides ample parking for multiple vehicles.

Converted in 2010, The Old Cowshed has been crafted to maximize its stunning surroundings, offering captivating views of the rolling countryside from every angle. The conversion merges modern living conveniences with the character of a traditional barn.

The grounds of the property are equally impressive, featuring well-maintained gardens, a selection of outbuildings, and a stable block ideal for equestrian enthusiasts. Additionally, there is an 18m x 25m ménage, perfect for riding, and paddocks that offer ample space for horses or other livestock. The overall layout of the land has been designed to cater to a variety of outdoor pursuits, making it an idyllic location for anyone with a passion for country living.