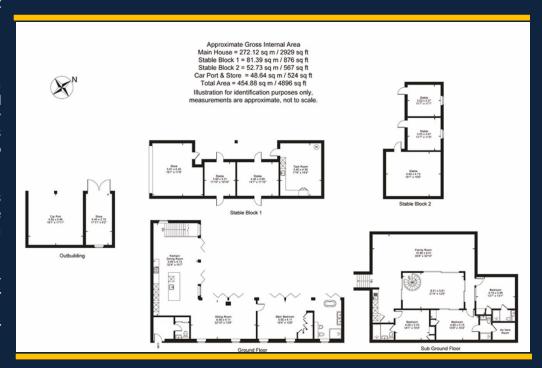

## Northend, Southam, Warwickshire, CV47

Nestled at the base of the picturesque Burton Dassett Country Park, this exceptional property embodies the essence of countryside living, set on approximately 2.8 acres of land. Offering an unparalleled blend of privacy and tranquility, this home is a true countryside retreat. As you approach, a scenic, tree-lined driveway greets you, leading to the property and offering breathtaking views along the way. At the end of this enchanting approach, you'll find an oak-framed triple carport and an expansive driveway that provides ample parking for multiple vehicles.

This remarkable home is a perfect blend of rustic charm and modern efficiency, making it an ideal residence for those seeking a balance between traditional design and contemporary comfort. Thoughtfully designed with energy efficiency in mind, the property features a state-of-the-art ground source heating system that powers underfloor heating, with zones carefully controlled in every room. This advanced heating solution not only ensures maximum comfort but also highlights the property's commitment to sustainability.

Converted in 2010, The Old Cowshed has been crafted to maximize its stunning surroundings, offering captivating views of the rolling countryside from every angle. The conversion merges modern living conveniences with the character of a traditional barn.