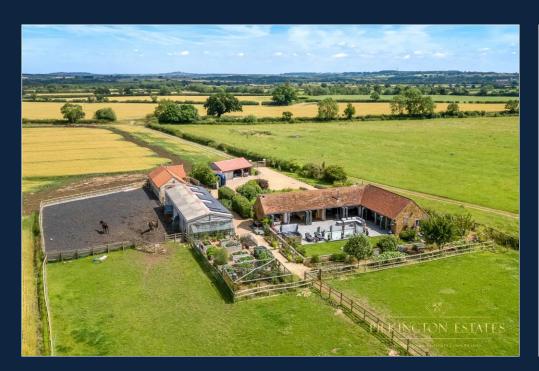

## Northend, Southam, Warwickshire, CV47

Nestled at the base of the picturesque Burton Dassett Country Park, this exceptional property embodies the essence of countryside living, set on approximately 2.8 acres of land. Offering an unparalleled blend of privacy and tranquility, this home is a true countryside retreat. As you approach, a scenic, tree-lined driveway greets you, leading to the property and offering breathtaking views along the way. At the end of this enchanting approach, you'll find an oak-framed triple carport and an expansive driveway that provides ample parking for multiple vehicles.

The grounds of the property are equally impressive, featuring well-maintained gardens, a selection of outbuildings, and a stable block ideal for equestrian enthusiasts. Additionally, there is an 18m x 25m ménage, perfect for riding, and paddocks that offer ample space for horses or other livestock. The overall layout of the land has been designed to cater to a variety of outdoor pursuits, making it an idyllic location for anyone with a passion for country living.