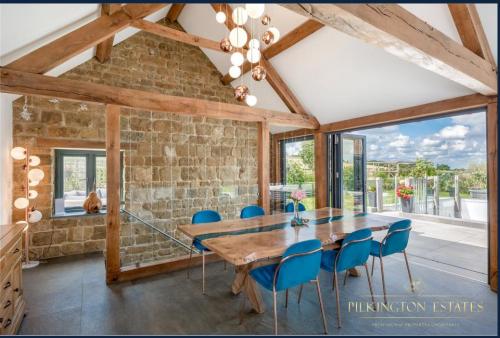

Converted in 2010, The Old Cowshed has been crafted to maximize its stunning surroundings, offering captivating views of the rolling countryside from every angle. The conversion merges modern living conveniences with the character of a traditional barn.