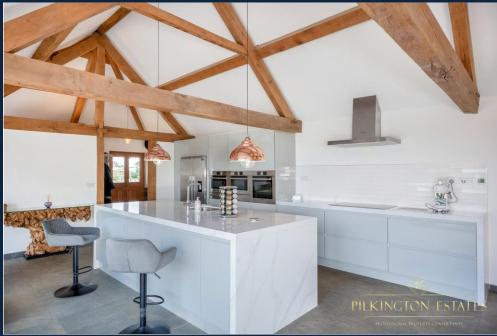

This remarkable home is a perfect blend of rustic charm and modern efficiency, making it an ideal residence for those seeking a balance between traditional design and contemporary comfort. Thoughtfully designed with energy efficiency in mind, the property features a state-of-the-art ground source heating system that powers underfloor heating, with zones carefully controlled in every room. This advanced heating solution not only ensures maximum comfort but also highlights the property's commitment to sustainability.

Converted in 2010, The Old Cowshed has been crafted to maximize its stunning surroundings, offering captivating views of the rolling countryside from every angle. The conversion merges modern living conveniences with the character of a traditional barn.