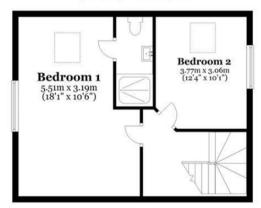

From the kitchen, a door leads to the stylish downstairs shower room, complete with a corner shower cubicle, deep aqua brick-style tiling, a modern hand basin, and WC.

Upstairs, Bedroom One is a generously sized double room, offering ample space for bedroom furniture and picturesque views of your private meadow. A Velux-style window adds even more natural light to this charming retreat. The room also boasts an ensuite bathroom with a walk-in shower, WC, and sleek vanity unit. Bedroom Two is another spacious double room, also featuring a Velux-style window and stunning views overlooking the surrounding fields.

## Ground Floor Approx. 72.7 sq. metres (782.6 sq. feet)

First Floor
Approx. 43.9 sq. metres (472.4 sq. feet)

Total area: approx. 116.6 sq. metres (1254.9 sq. feet)

This plan is for guidance only and is not to be relied upon. Measurements are approximate plan produced using Plantin.