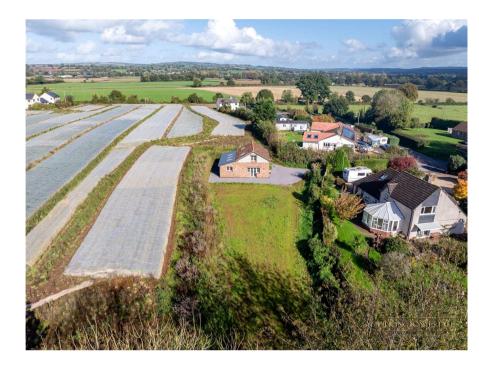

## **Ash Thomas, Tiverton, Devon, EX16**

As you approach down the long driveway, this stunning looking property immediately captures your attention with its striking cladding and exquisite stonework. Stepping through the front door into the inviting entrance hall, a staircase with a beautiful oak banister leads you to the first floor.

Outside, the meadow is a peaceful haven, seeded with wildflowers and offering plenty of space to bask in the sunshine. This outdoor oasis is the perfect setting to fully embrace the beauty of country living. EPC: B.