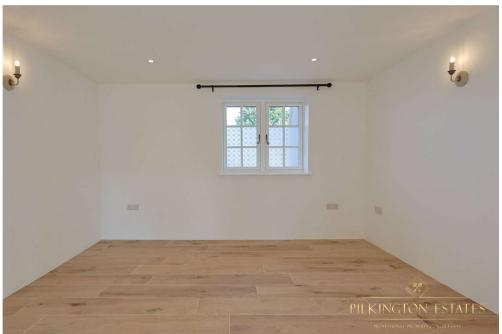

To the left, a charming ledge and brace door opens into a spacious lounge, bathed in natural light from large windows and patio doors. The porcelain wood-effect flooring, paired with underfloor heating throughout, complements the crisp white walls, creating a bright and airy haven—perfect for unwinding after a long day. Off the lounge is a versatile room that can function as a dining room, third bedroom, or home office. With the same stunning wood flooring, this space is ideal as a comfortable double bedroom, a dining area for six, or a home office with room for a sofa bed.