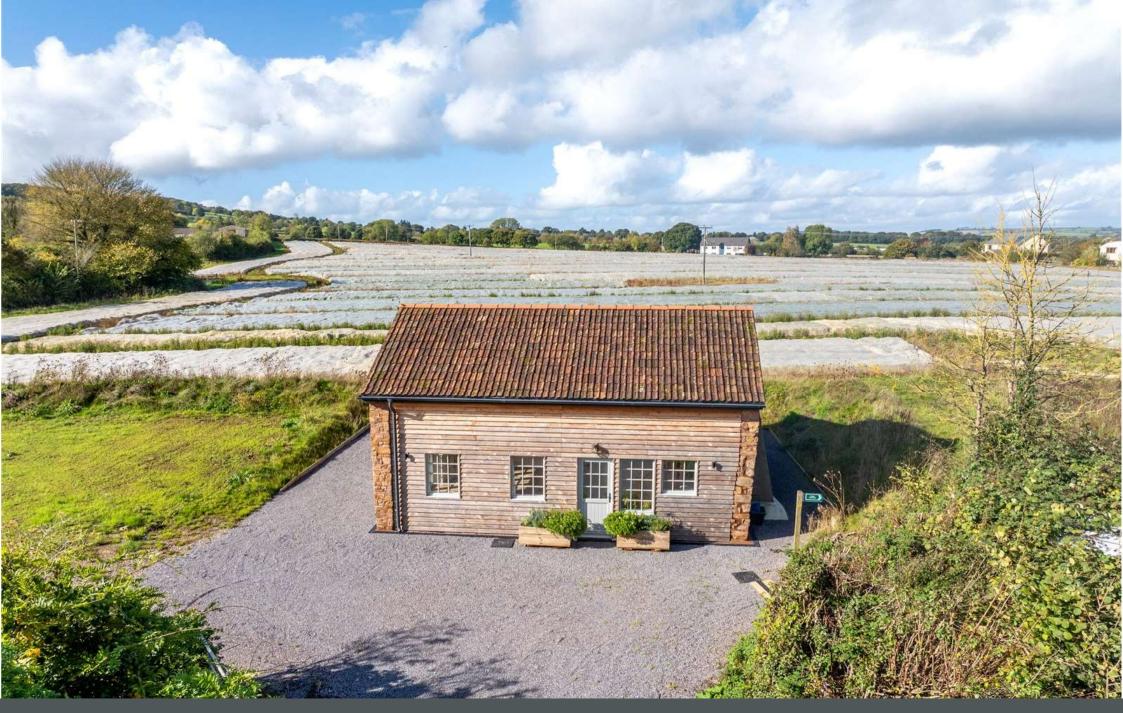

## **Ash Thomas, Tiverton, Devon, EX16**

As you approach down the long driveway, this stunning looking property immediately captures your attention with its striking cladding and exquisite stonework. Stepping through the front door into the inviting entrance hall, a staircase with a beautiful oak banister leads you to the first floor.

To the left, a charming ledge and brace door opens into a spacious lounge, bathed in natural light from large windows and patio doors. The porcelain wood-effect flooring, paired with underfloor heating throughout, complements the crisp white walls, creating a bright and airy haven—perfect for unwinding after a long day. Off the lounge is a versatile room that can function as a dining room, third bedroom, or home office. With the same stunning wood flooring, this space is ideal as a comfortable double bedroom, a dining area for six, or a home office with room for a sofa bed.

An open doorway from the lounge leads to the beautifully designed kitchen, crafted to the highest standards. Featuring elegant reed green wall and base units, a built-in oven, hob, and extractor fan, the kitchen also offers space for a washing machine and tumble dryer. The windows frame breathtaking views of the surrounding meadows and fields, while a door opens onto a gravelled outdoor area—a perfect spot to relax and enjoy the soothing sounds of nature.