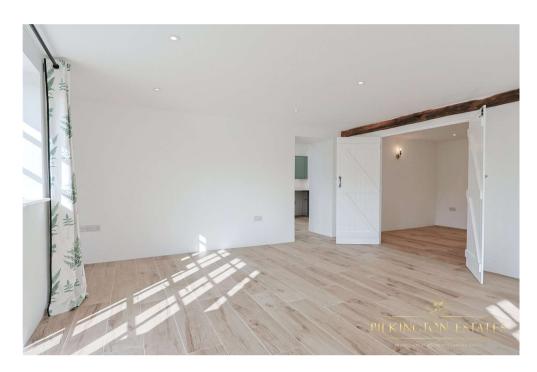

To the left, a charming ledge and brace door opens into a spacious lounge, bathed in natural light from large windows and patio doors. The porcelain wood-effect flooring, paired with underfloor heating throughout, complements the crisp white walls, creating a bright and airy haven—perfect for unwinding after a long day. Off the lounge is a versatile room that can function as a dining room, third bedroom, or home office. With the same stunning wood flooring, this space is ideal as a comfortable double bedroom, a dining area for six, or a home office with room for a sofa bed.

An open doorway from the lounge leads to the beautifully designed kitchen, crafted to the highest standards. Featuring elegant reed green wall and base units, a built-in oven, hob, and extractor fan, the kitchen also offers space for a washing machine and tumble dryer. The windows frame breathtaking views of the surrounding meadows and fields, while a door opens onto a gravelled outdoor area—a perfect spot to relax and enjoy the soothing sounds of nature.