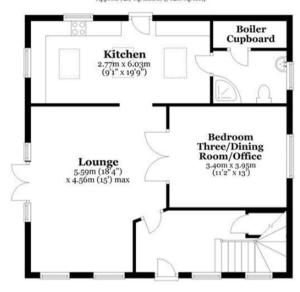

To the left, a charming ledge and brace door opens into a spacious lounge, bathed in natural light from large windows and patio doors. The porcelain wood-effect flooring, paired with underfloor heating throughout, complements the crisp white walls, creating a bright and airy haven—perfect for unwinding after a long day. Off the lounge is a versatile room that can function as a dining room, third bedroom, or home office. With the same stunning wood flooring, this space is ideal as a comfortable double bedroom, a dining area for six, or a home office with room for a sofa bed.

An open doorway from the lounge leads to the beautifully designed kitchen, crafted to the highest standards. Featuring elegant reed green wall and base units, a built-in oven, hob, and extractor fan, the kitchen also offers space for a washing machine and tumble dryer. The windows frame breathtaking views of the surrounding meadows and fields, while a door opens onto a gravelled outdoor area—a perfect spot to relax and enjoy the soothing sounds of nature.

## Ground Floor Approx. 72.7 sq. metres (782.6 sq. feet)

First Floor
Approx. 43.9 sq. metres (472.4 sq. feet)

Total area: approx. 116.6 sq. metres (1254.9 sq. feet)

This plan is for guidance only and is not to be relied upon. Measurements are approximate plan produced using Plantin.