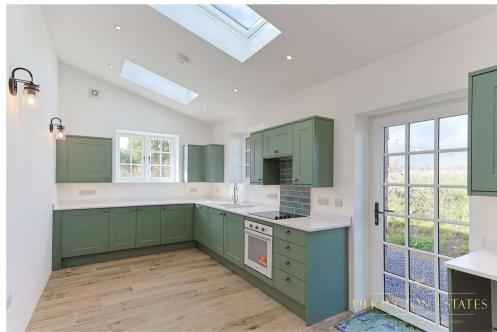

An open doorway from the lounge leads to the beautifully designed kitchen, crafted to the highest standards. Featuring elegant reed green wall and base units, a built-in oven, hob, and extractor fan, the kitchen also offers space for a washing machine and tumble dryer. The windows frame breathtaking views of the surrounding meadows and fields, while a door opens onto a gravelled outdoor area—a perfect spot to relax and enjoy the soothing sounds of nature.