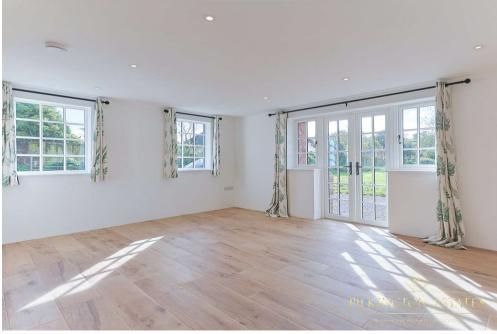

To the left, a charming ledge and brace door opens into a spacious lounge, bathed in natural light from large windows and patio doors. The porcelain wood-effect flooring, paired with underfloor heating throughout, complements the crisp white walls, creating a bright and airy haven—perfect for unwinding after a long day. Off the lounge is a versatile room that can function as a dining room, third bedroom, or home office. With the same stunning wood flooring, this space is ideal as a comfortable double bedroom, a dining area for six, or a home office with room for a sofa bed.