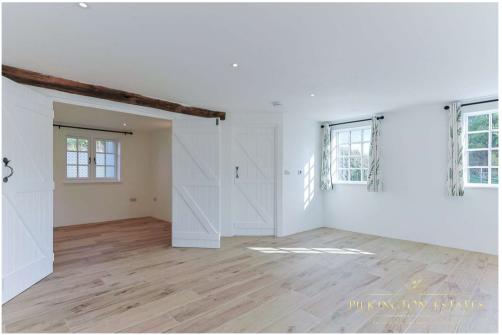

To the left, a charming ledge and brace door opens into a spacious lounge, bathed in natural light from large windows and patio doors. The porcelain wood-effect flooring, paired with underfloor heating throughout, complements the crisp white walls, creating a bright and airy haven—perfect for unwinding after a long day. Off the lounge is a versatile room that can function as a dining room, third bedroom, or home office. With the same stunning wood flooring, this space is ideal as a comfortable double bedroom, a dining area for six, or a home office with room for a sofa bed.

An open doorway from the lounge leads to the beautifully designed kitchen, crafted to the highest standards. Featuring elegant reed green wall and base units, a built-in oven, hob, and extractor fan, the kitchen also offers space for a washing machine and tumble dryer. The windows frame breathtaking views of the surrounding meadows and fields, while a door opens onto a gravelled outdoor area—a perfect spot to relax and enjoy the soothing sounds of nature.