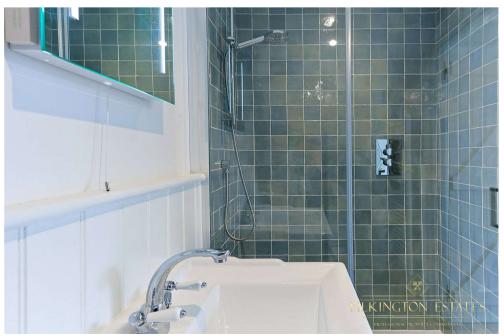

From the kitchen, a door leads to the stylish downstairs shower room, complete with a corner shower cubicle, deep aqua brick-style tiling, a modern hand basin, and WC.

Upstairs, Bedroom One is a generously sized double room, offering ample space for bedroom furniture and picturesque views of your private meadow. A Velux-style window adds even more natural light to this charming retreat. The room also boasts an ensuite bathroom with a walk-in shower, WC, and sleek vanity unit. Bedroom Two is another spacious double room, also featuring a Velux-style window and stunning views overlooking the surrounding fields.