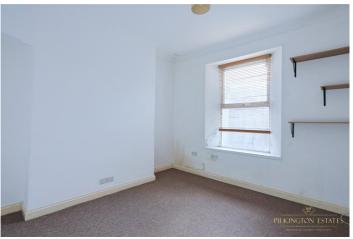

## Rooms

**Hallway** carpeted flooring, radiator, two storage cupboard, stairs leading to the first floor, intercom system.

**Bedroom Two**  $12'1'' \times 12'10'' (3.68m \times 3.9m)$ . carpeted flooring, radiator, uPvc double glazed window,

**Bedroom One** 11'10" x 12'8" (3.6m x 3.86m). carpeted flooring, radiator, uPvc double glazed window,

**Bathroom**  $6'6'' \times 10' \ (1.98m \times 3.05m)$ . shower cubicle, bath tub, toilet, uPvc double glazed frosted window, sink with mixer tap, radiator