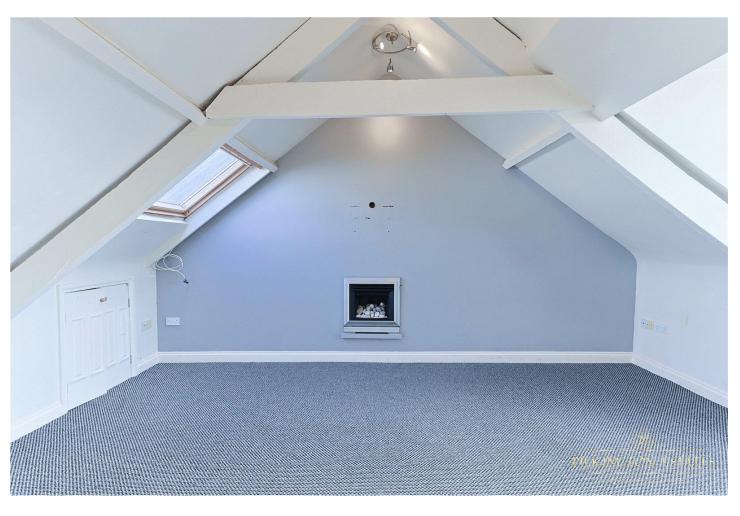

**Landing** carpeted stairs and landing, velux window, door into living space

Open plan kitchen living dining space  $17'8" \times 18'6"$  (5.38m  $\times 5.64m$ ). space for fridge and freezer, integrated oven, four ring gas hob, extractor fan, space and plumbing for washing machine, two velux windows and a uPvc double glazed window, radiator, storage in the eaves