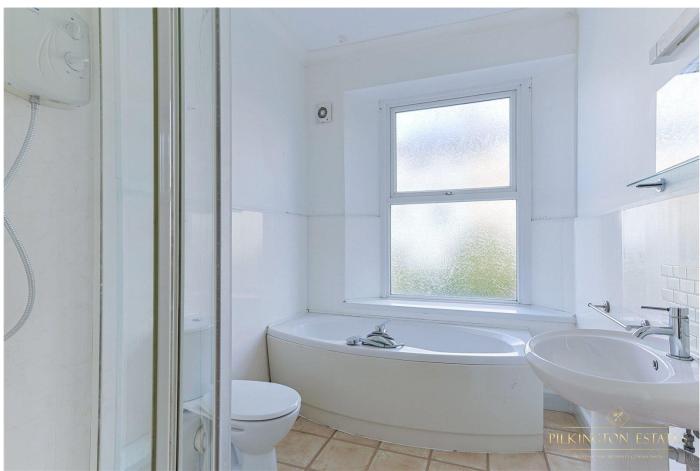

**Bedroom One** 11'10" x 12'8" (3.6m x 3.86m). carpeted flooring, radiator, uPvc double glazed window,

**Bathroom**  $6'6'' \times 10' \ (1.98m \times 3.05m)$ . shower cubicle, bath tub, toilet, uPvc double glazed frosted window, sink with mixer tap, radiator