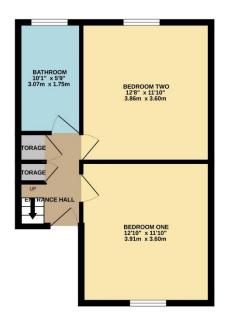

## Rooms

**Hallway** carpeted flooring, radiator, two storage cupboard, stairs leading to the first floor, intercom system.

**Bedroom Two**  $12'1'' \times 12'10'' (3.68m \times 3.9m)$ . carpeted flooring, radiator, uPvc double glazed window,

**Bedroom One** 11'10" x 12'8" (3.6m x 3.86m). carpeted flooring, radiator, uPvc double glazed window,

**Bathroom**  $6'6'' \times 10' \ (1.98m \times 3.05m)$ . shower cubicle, bath tub, toilet, uPvc double glazed frosted window, sink with mixer tap, radiator

**Parking** hard stand at the back for the building

TOTAL FLOOR AREA: "T15 sq.ft. (66.5 sq.m.) approx.

White evey attempt has been made to extra the accusacy of the floogran contained here, measurements of doors, windows, rooms and any other terms are approximate and no responsibility is been for any error, mession or mis-stainment. The fails in the florativative purposes only and should be used as such by any prospective purchaser. The services, systems and appliances shown have not been tested and no guarante as to their operability or efficiency can be given.