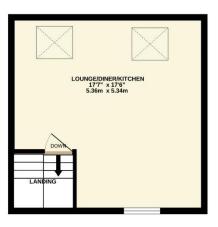

**Landing** carpeted stairs and landing, velux window, door into living space

Open plan kitchen living dining space  $17'8" \times 18'6"$  (5.38m  $\times 5.64m$ ). space for fridge and freezer, integrated oven, four ring gas hob, extractor fan, space and plumbing for washing machine, two velux windows and a uPvc double glazed window, radiator, storage in the eaves

**Parking** hard stand at the back for the building

TOTAL FLOOR AREA: "T15 sq.ft. (66.5 sq.m.) approx.

White evey attempt has been made to extra the accusacy of the floogran contained here, measurements of doors, windows, rooms and any other terms are approximate and no responsibility is been for any error, mession or mis-stainment. The fails in the florativative purposes only and should be used as such by any prospective purchaser. The services, systems and appliances shown have not been tested and no guarante as to their operability or efficiency can be given.