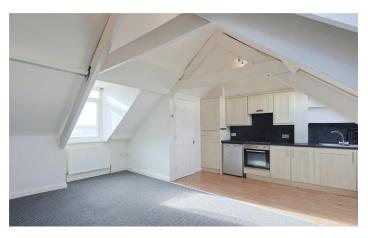

**Landing** carpeted stairs and landing, velux window, door into living space

Open plan kitchen living dining space  $17'8" \times 18'6"$  (5.38m  $\times 5.64m$ ). space for fridge and freezer, integrated oven, four ring gas hob, extractor fan, space and plumbing for washing machine, two velux windows and a uPvc double glazed window, radiator, storage in the eaves