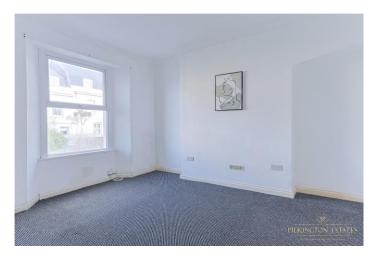

**Bedroom One** 11'10" x 12'8" (3.6m x 3.86m). carpeted flooring, radiator, uPvc double glazed window,

**Bathroom**  $6'6'' \times 10' \ (1.98m \times 3.05m)$ . shower cubicle, bath tub, toilet, uPvc double glazed frosted window, sink with mixer tap, radiator