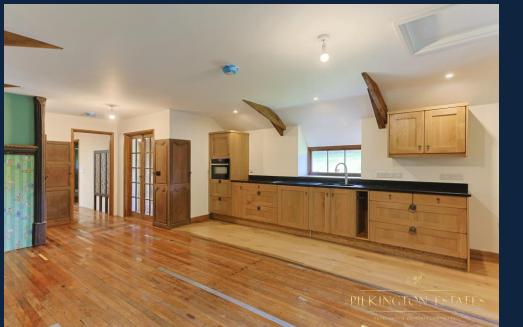

## St. Keyne, Liskeard, Cornwall, PL14

This stunning five-bedroom detached cottage seamlessly blends timeless charm with modern comfort, set within an expansive 15-acre estate. Surrounded by rolling countryside, this exceptional property offers a private lake and a traditional cider press, capturing the true essence of rural living. The home's beautifully crafted interiors exude sophistication, with elegant details in every corner. The ground floor features four generously sized reception rooms, two of which have open fires, providing both a warm and inviting space for family life and a perfect setting for formal entertaining. Each room has been thoughtfully designed to cater to various needs, balancing charm and practicality.

Complementing the main house is a meticulously renovated one-bedroom barn conversion, situated on 0.5 acres of tranquil land. Offering multigenerational living opportunities, this charming conversion has been crafted with bespoke finishes and elegant details, providing a cozy and captivating countryside retreat. The ground floor remains unconverted, allowing for future expansion or the creation of additional living space. With lapsed planning permission for a five-bedroom detached home, this property offers exciting potential for further development, making it an exceptional opportunity for those looking to create their dream home or expand the existing space for family living. EPC: TBC.