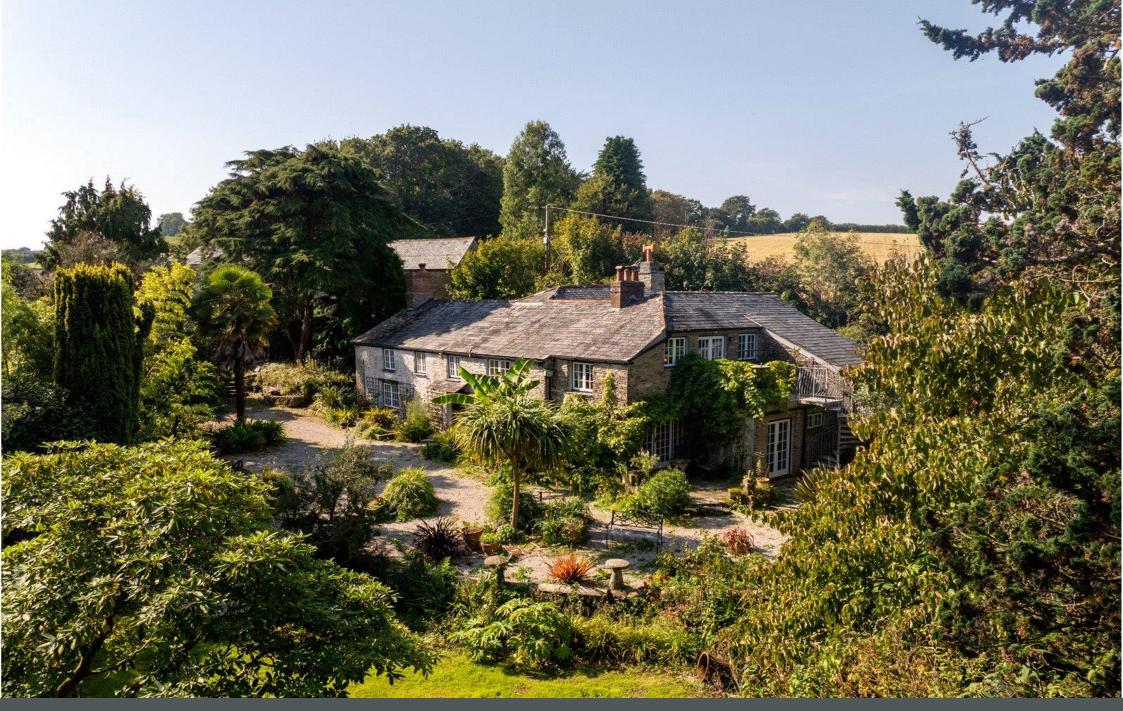

## St. Keyne, Liskeard, Cornwall, PL14

This stunning five-bedroom detached cottage seamlessly blends timeless charm with modern comfort, set within an expansive 15-acre estate. Surrounded by rolling countryside, this exceptional property offers a private lake and a traditional cider press, capturing the true essence of rural living. The home's beautifully crafted interiors exude sophistication, with elegant details in every corner. The ground floor features four generously sized reception rooms, two of which have open fires, providing both a warm and inviting space for family life and a perfect setting for formal entertaining. Each room has been thoughtfully designed to cater to various needs, balancing charm and practicality.

Upstairs, the timeless character continues with five well-proportioned bedrooms, including the impressive principal suite, which boasts access to a private sun terrace offering stunning views over the manicured gardens and the lake beyond. This serene retreat also includes a luxurious en suite bathroom, adding a touch of indulgence to the home. Another bedroom benefits from an en suite of equal quality, while the remaining three share a tastefully designed family bathroom. Outside, the estate's vast grounds are ideal for relaxation or recreation, whether exploring the serene landscape, enjoying the natural beauty of the lake, or appreciating the rich history of the cider press.