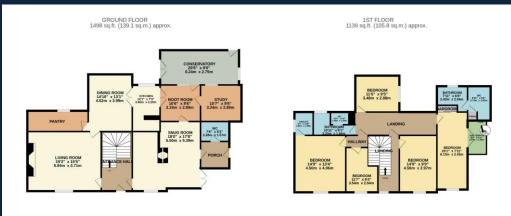

TOTAL FLOOR AREA: 2837 sq.ft. (245.0 sq.m.) approx. White every attempt has been made to ensure the accuracy of the thorphin contained here, measurements measurements and accurate the second secon

PILKINGTON ESTATES