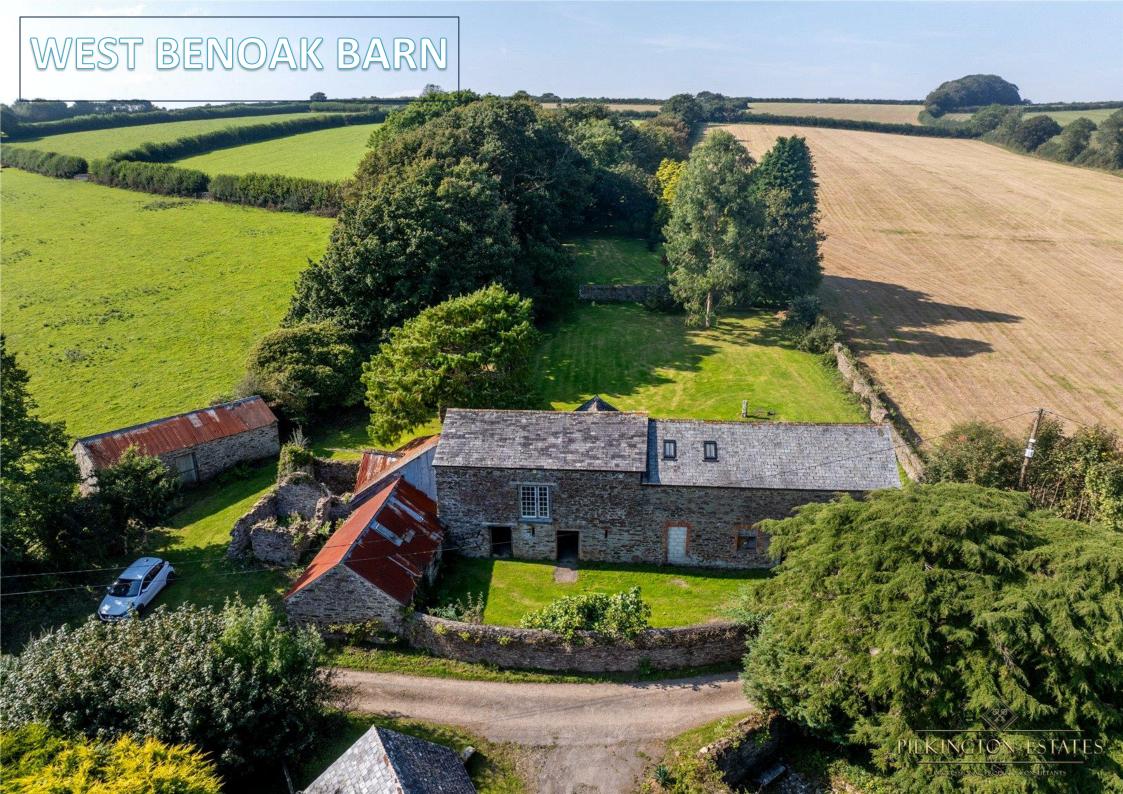

Complementing the main house is a meticulously renovated one-bedroom barn conversion, situated on 0.5 acres of tranquil land. Offering multigenerational living opportunities, this charming conversion has been crafted with bespoke finishes and elegant details, providing a cozy and captivating countryside retreat. The ground floor remains unconverted, allowing for future expansion or the creation of additional living space. With lapsed planning permission for a five-bedroom detached home, this property offers exciting potential for further development, making it an exceptional opportunity for those looking to create their dream home or expand the existing space for family living. EPC: TBC.