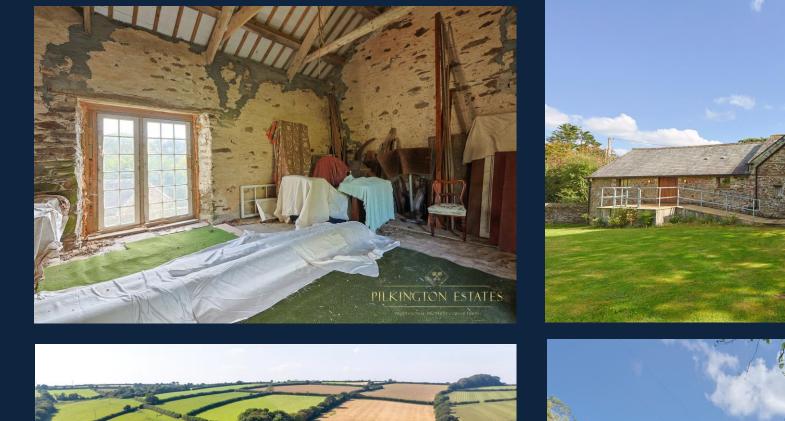

## St. Keyne, Liskeard, Cornwall, PL14

This stunning five-bedroom detached cottage seamlessly blends timeless charm with modern comfort, set within an expansive 15-acre estate. Surrounded by rolling countryside, this exceptional property offers a private lake and a traditional cider press, capturing the true essence of rural living. The home's beautifully crafted interiors exude sophistication, with elegant details in every corner. The ground floor features four generously sized reception rooms, two of which have open fires, providing both a warm and inviting space for family life and a perfect setting for formal entertaining. Each room has been thoughtfully designed to cater to various needs, balancing charm and practicality.

Complementing the main house is a meticulously renovated one-bedroom barn conversion, situated on 0.5 acres of tranquil land. Offering multigenerational living opportunities, this charming conversion has been crafted with bespoke finishes and elegant details, providing a cozy and captivating countryside retreat. The ground floor remains unconverted, allowing for future expansion or the creation of additional living space. With lapsed planning permission for a five-bedroom detached home, this property offers exciting potential for further development, making it an exceptional opportunity for those looking to create their dream home or expand the existing space for family living. EPC: TBC.