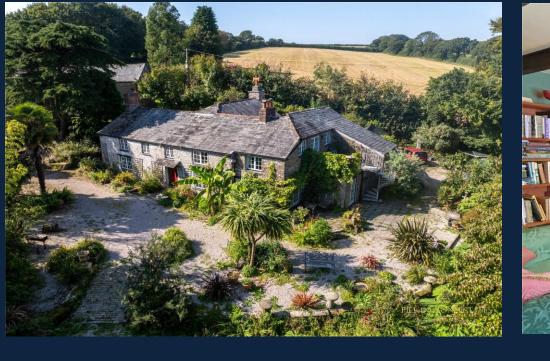

## St. Keyne, Liskeard, Cornwall, PL14

This stunning five-bedroom detached cottage seamlessly blends timeless charm with modern comfort, set within an expansive 15-acre estate. Surrounded by rolling countryside, this exceptional property offers a private lake and a traditional cider press, capturing the true essence of rural living. The home's beautifully crafted interiors exude sophistication, with elegant details in every corner. The ground floor features four generously sized reception rooms, two of which have open fires, providing both a warm and inviting space for family life and a perfect setting for formal entertaining. Each room has been thoughtfully designed to cater to various needs, balancing charm and practicality.

Upstairs, the timeless character continues with five well-proportioned bedrooms, including the impressive principal suite, which boasts access to a private sun terrace offering stunning views over the manicured gardens and the lake beyond. This serene retreat also includes a luxurious en suite bathroom, adding a touch of indulgence to the home. Another bedroom benefits from an en suite of equal quality, while the remaining three share a tastefully designed family bathroom. Outside, the estate's vast grounds are ideal for relaxation or recreation, whether exploring the serene landscape, enjoying the natural beauty of the lake, or appreciating the rich history of the cider press.