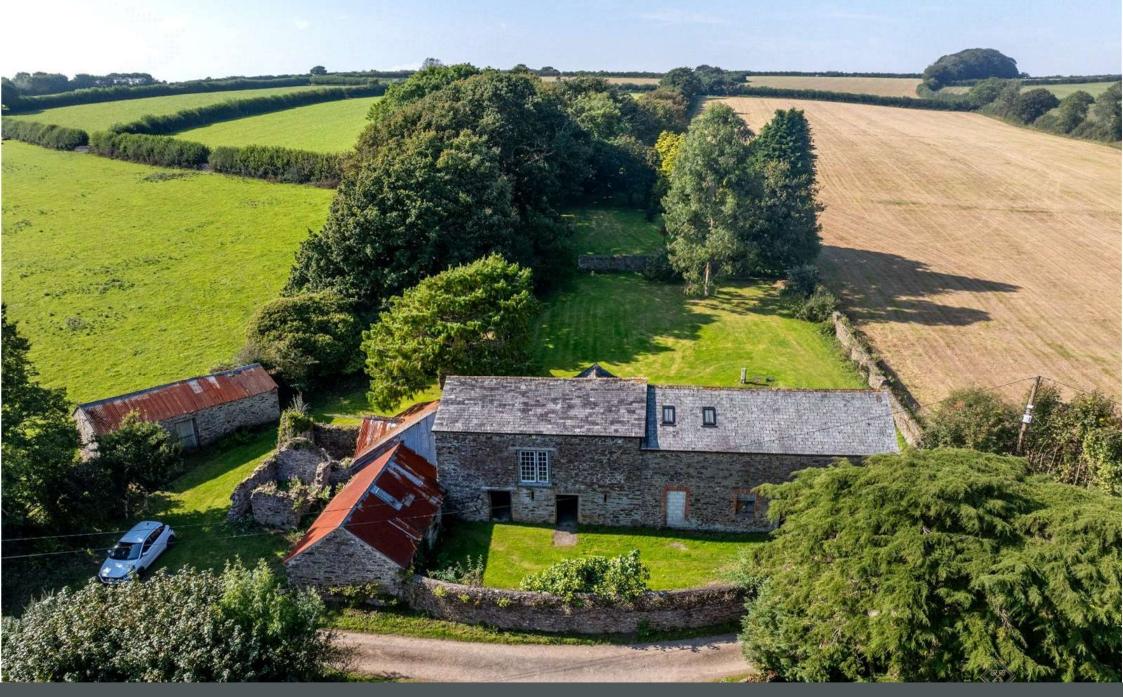

St. Keyne, Liskeard, Cornwall, PL14

Guide Price: £300,000

Freehold

## St. Keyne, Liskeard, Cornwall, PL14

Guide Price £300,000 - £325,000

This stunning one-bedroom barn conversion has been meticulously transformed by its current owners into a truly captivating countryside retreat. Set on 0.5 acres of serene land, this property offers not only charm and elegance but also exciting potential for further development.