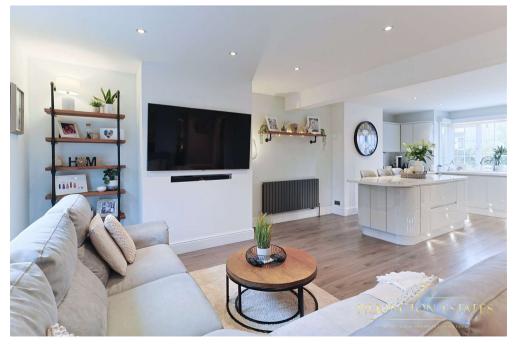

The main house is equally impressive, with a stunning open-plan kitchen and living area ideal for entertaining. The kitchen features sleek contemporary wall and base units, a central island with a breakfast bar, and flows seamlessly into the living space. Additional highlights include a separate formal dining room, a chic fitted bar, stylish modern bathrooms, and convenient off-road parking.