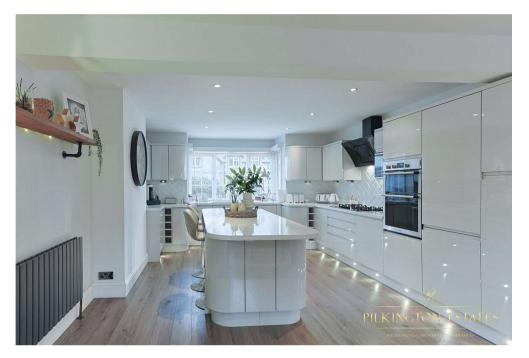

The main house is equally impressive, with a stunning open-plan kitchen and living area ideal for entertaining. The kitchen features sleek contemporary wall and base units, a central island with a breakfast bar, and flows seamlessly into the living space. Additional highlights include a separate formal dining room, a chic fitted bar, stylish modern bathrooms, and convenient off-road parking.