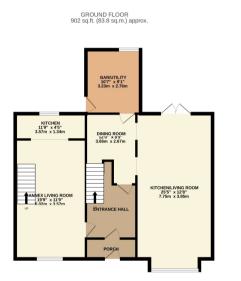

Arranged across two floors, both the annexe and the main house provide well-designed living spaces. The annexe boasts a generous living room that opens into a modern kitchen, with a double bedroom and bathroom located on the first floor, making it perfect for guests or independent living.

The main house is equally impressive, with a stunning open-plan kitchen and living area ideal for entertaining. The kitchen features sleek contemporary wall and base units, a central island with a breakfast bar, and flows seamlessly into the living space. Additional highlights include a separate formal dining room, a chic fitted bar, stylish modern bathrooms, and convenient off-road parking.

1ST FLOOR 806 sq.ft. (74.9 sq.m.) approx.

TOTAL FLOOR AREA: 1709 sg.ft. (158.7 sg.m.) approx. White owny attempt has been made to emose the accuracy of the foospine contained here, measurements measurements and the second s