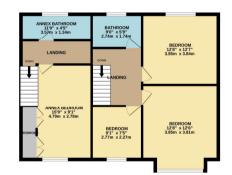

Arranged across two floors, both the annexe and the main house provide well-designed living spaces. The annexe boasts a generous living room that opens into a modern kitchen, with a double bedroom and bathroom located on the first floor, making it perfect for guests or independent living.

1ST FLOOR 806 sq.ft. (74.9 sq.m.) approx.

TOTAL FLOOR AREA: 1709 sg.ft. (158.7 sg.m.) approx. White owny attempt has been made to emose the accuracy of the foospine contained here, measurements measurements and the second s