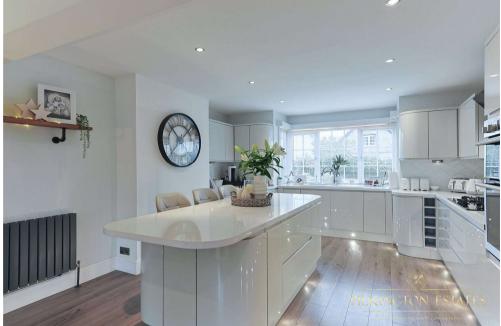

The main house is equally impressive, with a stunning open-plan kitchen and living area ideal for entertaining. The kitchen features sleek contemporary wall and base units, a central island with a breakfast bar, and flows seamlessly into the living space. Additional highlights include a separate formal dining room, a chic fitted bar, stylish modern bathrooms, and convenient off-road parking.