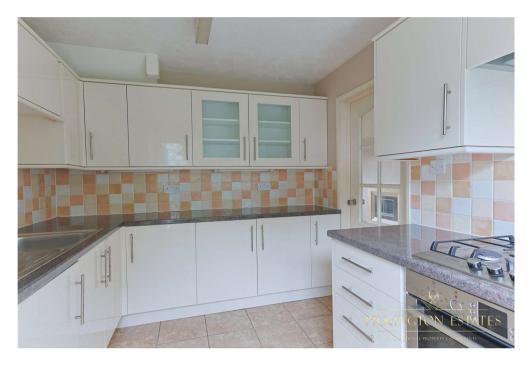

The ground floor features an open plan living and dining area, creating a versatile space ideal for entertaining or family living. Large windows allow for plenty of natural light, enhancing the sense of space and making it a perfect area to modernize and personalize. The separate kitchen is workable and has a door to the rear providing access to the garden.