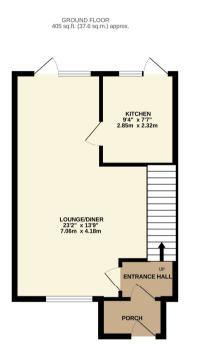

The ground floor features an open plan living and dining area, creating a versatile space ideal for entertaining or family living. Large windows allow for plenty of natural light, enhancing the sense of space and making it a perfect area to modernize and personalize. The separate kitchen is workable and has a door to the rear providing access to the garden.

1ST FLOOR 381 sq.ft. (35.4 sq.m.) approx.

TOTAL FLOOR AREA: 786 sq.ft. (73.0 sq.m.) approx. the every attempt has been made to ensure the accuracy of the floorpain contained here, measurement of locs: whether the second seco