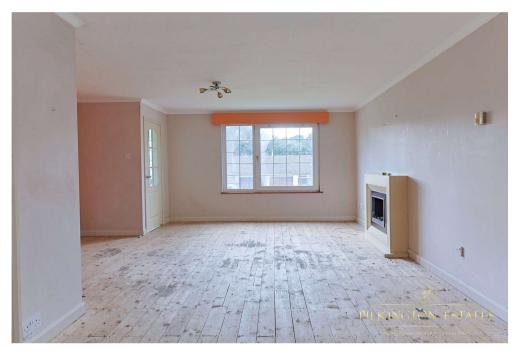

The ground floor features an open plan living and dining area, creating a versatile space ideal for entertaining or family living. Large windows allow for plenty of natural light, enhancing the sense of space and making it a perfect area to modernize and personalize. The separate kitchen is workable and has a door to the rear providing access to the garden.