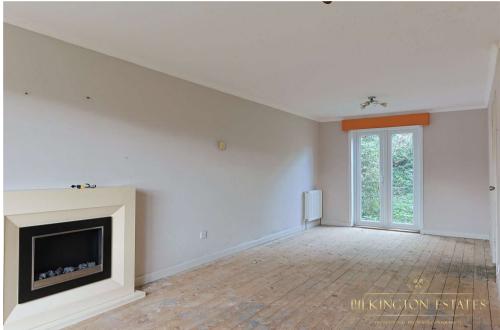

The ground floor features an open plan living and dining area, creating a versatile space ideal for entertaining or family living. Large windows allow for plenty of natural light, enhancing the sense of space and making it a perfect area to modernize and personalize. The separate kitchen is workable and has a door to the rear providing access to the garden.