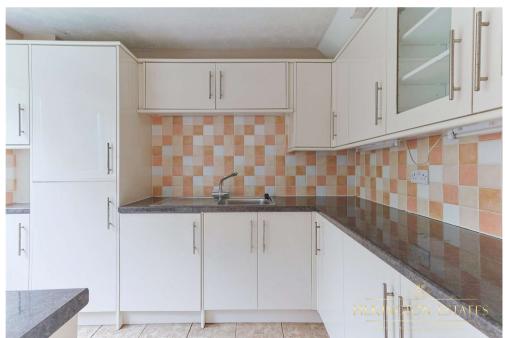

The ground floor features an open plan living and dining area, creating a versatile space ideal for entertaining or family living. Large windows allow for plenty of natural light, enhancing the sense of space and making it a perfect area to modernize and personalize. The separate kitchen is workable and has a door to the rear providing access to the garden.