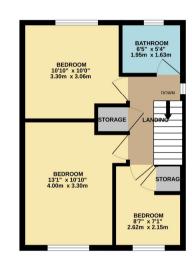

1ST FLOOR 381 sq.ft. (35.4 sq.m.) approx.

TOTAL FLOOR AREA: 786 sq.ft. (73.0 sq.m.) approx. the every attempt has been made to ensure the accuracy of the floorpain contained here, measurement of locs: whether the second seco