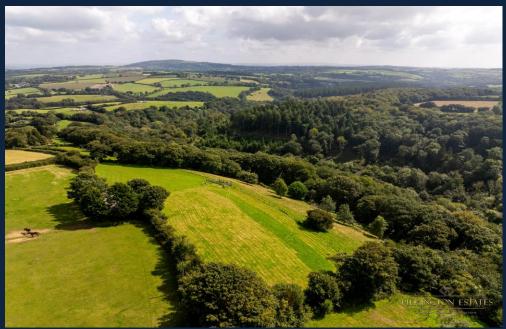

The property is approached via a quiet parish lane leading to a private tarmac drive that descends to the farmhouse, cottages, a large stable block/tractor shed with an enclosed workshop, two greenhouses, and a log store. The farmhouse overlooks a serene valley, offering sweeping views of the surrounding land, which is adorned with vibrant mature shrubs and trees, including azaleas, palms, and a monkey puzzle tree. A thoughtfully designed covered platform with a wood burner provides an inviting space for outdoor dining and entertaining, with uninterrupted rural views and opportunities to observe the local wildlife. Sivel Wood encompasses approximately 13 acres of deciduous forest, with two circular walking trails that offer a glimpse into the area's rich history, including the remnants of an 1857 silver-lead mine. Behind the property lies approximately 8 acres of well-fenced pasture, ideal for horses or livestock. In total, the property spans approximately 23 acres.