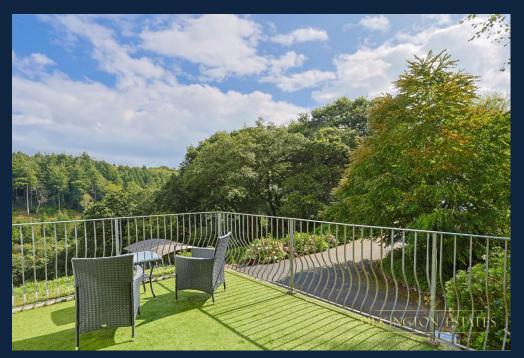

The property is approached via a quiet parish lane leading to a private tarmac drive that descends to the farmhouse, cottages, a large stable block/tractor shed with an enclosed workshop, two greenhouses, and a log store. The farmhouse overlooks a serene valley, offering sweeping views of the surrounding land, which is adorned with vibrant mature shrubs and trees, including azaleas, palms, and a monkey puzzle tree. A thoughtfully designed covered platform with a wood burner provides an inviting space for outdoor dining and entertaining, with uninterrupted rural views and opportunities to observe the local wildlife. Sivel Wood encompasses approximately 13 acres of deciduous forest, with two circular walking trails that offer a glimpse into the area's rich history, including the remnants of an 1857 silver-lead mine. Behind the property lies approximately 8 acres of well-fenced pasture, ideal for horses or livestock. In total, the property spans approximately 23 acres.