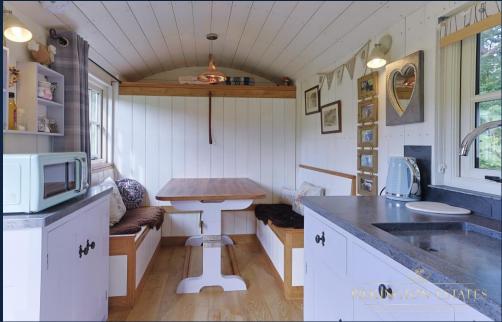

In addition to the farmhouse, the property includes three additional accommodations: Christmas Cottage, Sivel Cottage, and WeTwo. Christmas Cottage is a luxurious, fully furnished two-bedroom cottage with an inverted layout, a private patio, and a hot tub. Sivel Cottage is a cozy, fully furnished studio with a private patio and hot tub, while WeTwo is a charming Shepherd's Hut overlooking pastureland, complete with a hot tub and covered seating area. All three are currently successful vacation rentals through Airbnb, with bookings secured for 2024.