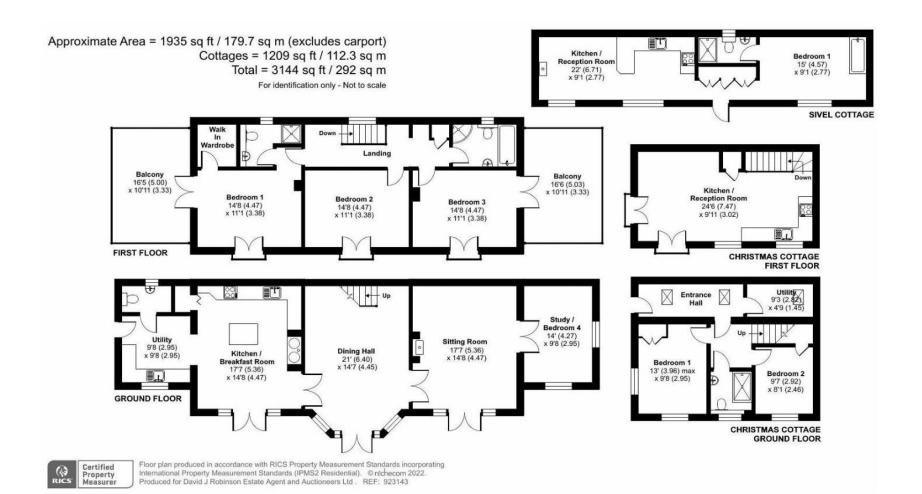

The farmhouse, as detailed in the accompanying floor plan, combines comfort and style. The ground floor features an impressive kitchen with an Aga, a utility room, a dining room, a sitting room, and a study that can also serve as a fourth bedroom. The layout is perfect for entertaining, offering seamless transitions between indoor spaces and spectacular views of the valley. Upstairs, the farmhouse includes three bedrooms and a contemporary bathroom. The master suite boasts an en suite shower room and a dressing room, with private balconies off both the main bedroom and Bedroom 3, ideal for soaking in the peaceful surroundings.

In addition to the farmhouse, the property includes three additional accommodations: Christmas Cottage, Sivel Cottage, and WeTwo. Christmas Cottage is a luxurious, fully furnished two-bedroom cottage with an inverted layout, a private patio, and a hot tub. Sivel Cottage is a cozy, fully furnished studio with a private patio and hot tub, while WeTwo is a charming Shepherd's Hut overlooking pastureland, complete with a hot tub and covered seating area. All three are currently successful vacation rentals through Airbnb, with bookings secured for 2024.