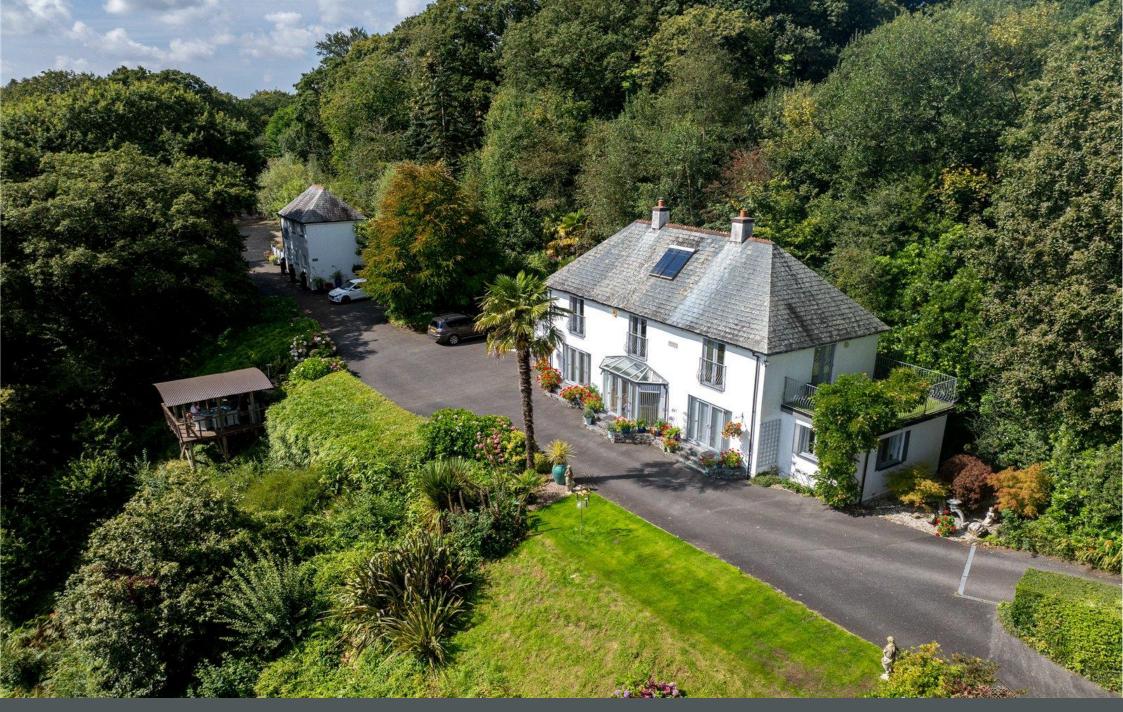

This unique rural retreat seamlessly blends tranquillity, privacy, and exceptional views, presenting a rare chance to embrace a lifestyle that is increasingly hard to find. The centrepiece of the property is a beautifully designed 3-4 bedroom farmhouse, built in 2004 in a period style. The current owners have invested significantly in creating a serene haven that captivates all who visit.

The property is approached via a quiet parish lane leading to a private tarmac drive that descends to the farmhouse, cottages, a large stable block/tractor shed with an enclosed workshop, two greenhouses, and a log store. The farmhouse overlooks a serene valley, offering sweeping views of the surrounding land, which is adorned with vibrant mature shrubs and trees, including azaleas, palms, and a monkey puzzle tree. A thoughtfully designed covered platform with a wood burner provides an inviting space for outdoor dining and entertaining, with uninterrupted rural views and opportunities to observe the local wildlife. Sivel Wood encompasses approximately 13 acres of deciduous forest, with two circular walking trails that offer a glimpse into the area's rich history, including the remnants of an 1857 silver-lead mine. Behind the property lies approximately 8 acres of well-fenced pasture, ideal for horses or livestock. In total, the property spans approximately 23 acres.