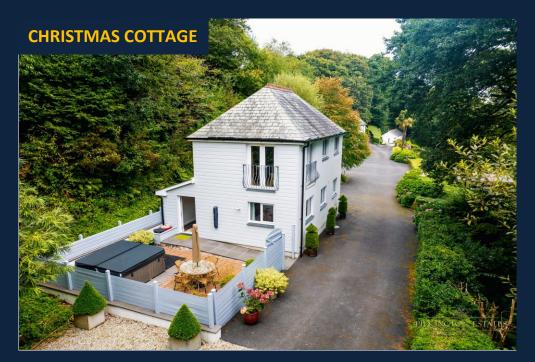

In addition to the farmhouse, the property includes three additional accommodations: Christmas Cottage, Sivel Cottage, and WeTwo. Christmas Cottage is a luxurious, fully furnished two-bedroom cottage with an inverted layout, a private patio, and a hot tub. Sivel Cottage is a cozy, fully furnished studio with a private patio and hot tub, while WeTwo is a charming Shepherd's Hut overlooking pastureland, complete with a hot tub and covered seating area. All three are currently successful vacation rentals through Airbnb, with bookings secured for 2024.