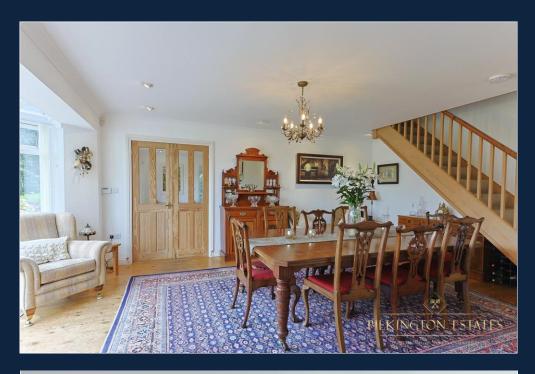

The farmhouse, as detailed in the accompanying floor plan, combines comfort and style. The ground floor features an impressive kitchen with an Aga, a utility room, a dining room, a sitting room, and a study that can also serve as a fourth bedroom. The layout is perfect for entertaining, offering seamless transitions between indoor spaces and spectacular views of the valley. Upstairs, the farmhouse includes three bedrooms and a contemporary bathroom. The master suite boasts an en suite shower room and a dressing room, with private balconies off both the main bedroom and Bedroom 3, ideal for soaking in the peaceful surroundings.