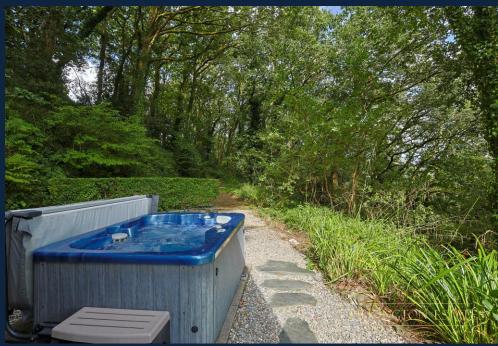

In addition to the farmhouse, the property includes three additional accommodations: Christmas Cottage, Sivel Cottage, and WeTwo. Christmas Cottage is a luxurious, fully furnished two-bedroom cottage with an inverted layout, a private patio, and a hot tub. Sivel Cottage is a cozy, fully furnished studio with a private patio and hot tub, while WeTwo is a charming Shepherd's Hut overlooking pastureland, complete with a hot tub and covered seating area. All three are currently successful vacation rentals through Airbnb, with bookings secured for 2024.