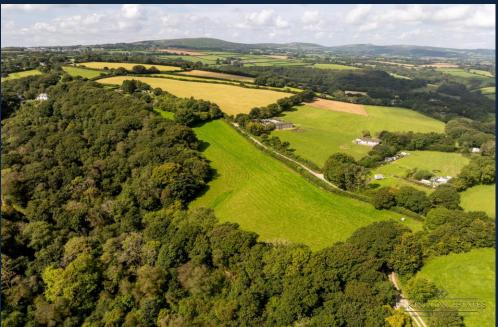

The property is approached via a quiet parish lane leading to a private tarmac drive that descends to the farmhouse, cottages, a large stable block/tractor shed with an enclosed workshop, two greenhouses, and a log store. The farmhouse overlooks a serene valley, offering sweeping views of the surrounding land, which is adorned with vibrant mature shrubs and trees, including azaleas, palms, and a monkey puzzle tree. A thoughtfully designed covered platform with a wood burner provides an inviting space for outdoor dining and entertaining, with uninterrupted rural views and opportunities to observe the local wildlife. Sivel Wood encompasses approximately 13 acres of deciduous forest, with two circular walking trails that offer a glimpse into the area's rich history, including the remnants of an 1857 silver-lead mine. Behind the property lies approximately 8 acres of well-fenced pasture, ideal for horses or livestock. In total, the property spans approximately 23 acres.