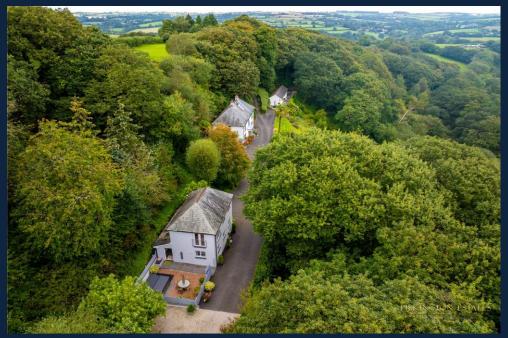

In addition to the farmhouse, the property includes three additional accommodations: Christmas Cottage, Sivel Cottage, and WeTwo. Christmas Cottage is a luxurious, fully furnished two-bedroom cottage with an inverted layout, a private patio, and a hot tub. Sivel Cottage is a cozy, fully furnished studio with a private patio and hot tub, while WeTwo is a charming Shepherd's Hut overlooking pastureland, complete with a hot tub and covered seating area. All three are currently successful vacation rentals through Airbnb, with bookings secured for 2024.

The property is approached via a quiet parish lane leading to a private tarmac drive that descends to the farmhouse, cottages, a large stable block/tractor shed with an enclosed workshop, two greenhouses, and a log store. The farmhouse overlooks a serene valley, offering sweeping views of the surrounding land, which is adorned with vibrant mature shrubs and trees, including azaleas, palms, and a monkey puzzle tree. A thoughtfully designed covered platform with a wood burner provides an inviting space for outdoor dining and entertaining, with uninterrupted rural views and opportunities to observe the local wildlife. Sivel Wood encompasses approximately 13 acres of deciduous forest, with two circular walking trails that offer a glimpse into the area's rich history, including the remnants of an 1857 silver-lead mine. Behind the property lies approximately 8 acres of well-fenced pasture, ideal for horses or livestock. In total, the property spans approximately 23 acres.