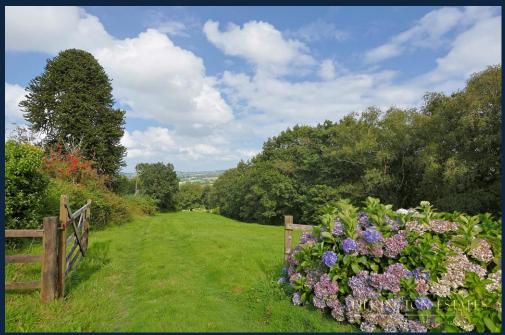

The property is approached via a quiet parish lane leading to a private tarmac drive that descends to the farmhouse, cottages, a large stable block/tractor shed with an enclosed workshop, two greenhouses, and a log store. The farmhouse overlooks a serene valley, offering sweeping views of the surrounding land, which is adorned with vibrant mature shrubs and trees, including azaleas, palms, and a monkey puzzle tree. A thoughtfully designed covered platform with a wood burner provides an inviting space for outdoor dining and entertaining, with uninterrupted rural views and opportunities to observe the local wildlife. Sivel Wood encompasses approximately 13 acres of deciduous forest, with two circular walking trails that offer a glimpse into the area's rich history, including the remnants of an 1857 silver-lead mine. Behind the property lies approximately 8 acres of well-fenced pasture, ideal for horses or livestock. In total, the property spans approximately 23 acres.