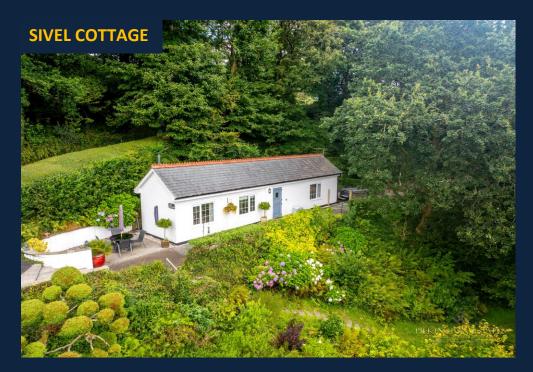

In addition to the farmhouse, the property includes three additional accommodations: Christmas Cottage, Sivel Cottage, and WeTwo. Christmas Cottage is a luxurious, fully furnished two-bedroom cottage with an inverted layout, a private patio, and a hot tub. Sivel Cottage is a cozy, fully furnished studio with a private patio and hot tub, while WeTwo is a charming Shepherd's Hut overlooking pastureland, complete with a hot tub and covered seating area. All three are currently successful vacation rentals through Airbnb, with bookings secured for 2024.