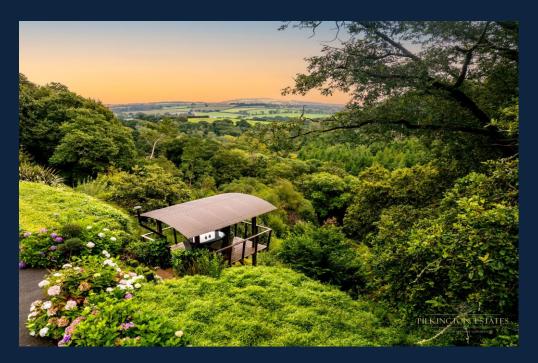

The property is approached via a quiet parish lane leading to a private tarmac drive that descends to the farmhouse, cottages, a large stable block/tractor shed with an enclosed workshop, two greenhouses, and a log store. The farmhouse overlooks a serene valley, offering sweeping views of the surrounding land, which is adorned with vibrant mature shrubs and trees, including azaleas, palms, and a monkey puzzle tree. A thoughtfully designed covered platform with a wood burner provides an inviting space for outdoor dining and entertaining, with uninterrupted rural views and opportunities to observe the local wildlife. Sivel Wood encompasses approximately 13 acres of deciduous forest, with two circular walking trails that offer a glimpse into the area's rich history, including the remnants of an 1857 silver-lead mine. Behind the property lies approximately 8 acres of well-fenced pasture, ideal for horses or livestock. In total, the property spans approximately 23 acres.