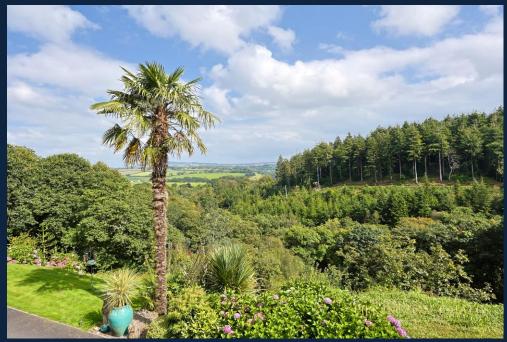

The property is approached via a quiet parish lane leading to a private tarmac drive that descends to the farmhouse, cottages, a large stable block/tractor shed with an enclosed workshop, two greenhouses, and a log store. The farmhouse overlooks a serene valley, offering sweeping views of the surrounding land, which is adorned with vibrant mature shrubs and trees, including azaleas, palms, and a monkey puzzle tree. A thoughtfully designed covered platform with a wood burner provides an inviting space for outdoor dining and entertaining, with uninterrupted rural views and opportunities to observe the local wildlife. Sivel Wood encompasses approximately 13 acres of deciduous forest, with two circular walking trails that offer a glimpse into the area's rich history, including the remnants of an 1857 silver-lead mine. Behind the property lies approximately 8 acres of well-fenced pasture, ideal for horses or livestock. In total, the property spans approximately 23 acres.