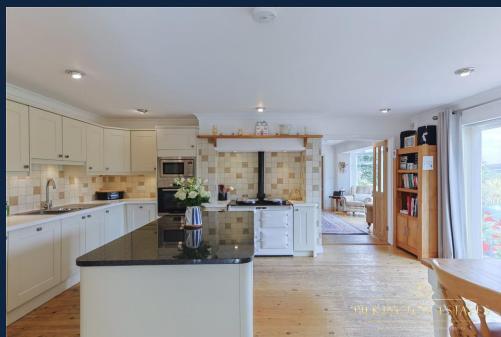

The farmhouse, as detailed in the accompanying floor plan, combines comfort and style. The ground floor features an impressive kitchen with an Aga, a utility room, a dining room, a sitting room, and a study that can also serve as a fourth bedroom. The layout is perfect for entertaining, offering seamless transitions between indoor spaces and spectacular views of the valley. Upstairs, the farmhouse includes three bedrooms and a contemporary bathroom. The master suite boasts an en suite shower room and a dressing room, with private balconies off both the main bedroom and Bedroom 3, ideal for soaking in the peaceful surroundings.