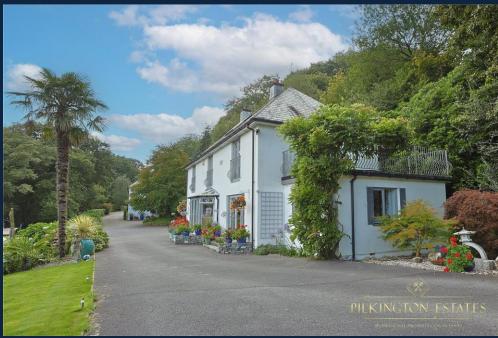

Golberdon Road, Pensilva, Cornwall, PL14

Offers Over: £1,500,000

Freehold

Located in an Area of Outstanding Natural Beauty, this property offers breathtaking eastern views and complete privacy with no nearby neighbours. It sits between the picturesque villages of Golberdon and Pensilva, where a general store and a primary school cater to everyday needs. For more extensive shopping, the larger towns of Liskeard, Callington, and Launceston are within easy reach. Plymouth City Port, just 16 miles south, provides a deep-water marina and regular ferry services to Northern France and Spain. Leisure opportunities abound, with the renowned St Mellion Golf Club 8 miles away and the scenic Bodmin Moor nearby, offering endless moorland walks.

The property is approached via a quiet parish lane leading to a private tarmac drive that descends to the farmhouse, cottages, a large stable block/tractor shed with an enclosed workshop, two greenhouses, and a log store. The farmhouse overlooks a serene valley, offering sweeping views of the surrounding land, which is adorned with vibrant mature shrubs and trees, including azaleas, palms, and a monkey puzzle tree. A thoughtfully designed covered platform with a wood burner provides an inviting space for outdoor dining and entertaining, with uninterrupted rural views and opportunities to observe the local wildlife. Sivel Wood encompasses approximately 13 acres of deciduous forest, with two circular walking trails that offer a glimpse into the area's rich history, including the remnants of an 1857 silver-lead mine. Behind the property lies approximately 8 acres of well-fenced pasture, ideal for horses or livestock. In total, the property spans approximately 23 acres.