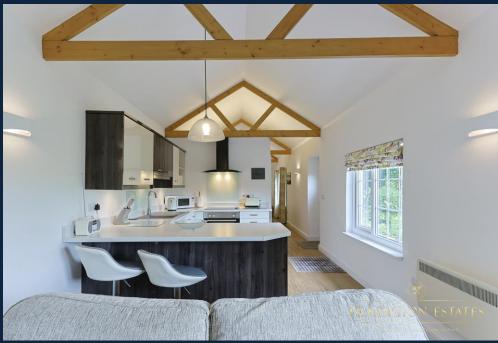

In addition to the farmhouse, the property includes three additional accommodations: Christmas Cottage, Sivel Cottage, and WeTwo. Christmas Cottage is a luxurious, fully furnished two-bedroom cottage with an inverted layout, a private patio, and a hot tub. Sivel Cottage is a cozy, fully furnished studio with a private patio and hot tub, while WeTwo is a charming Shepherd's Hut overlooking pastureland, complete with a hot tub and covered seating area. All three are currently successful vacation rentals through Airbnb, with bookings secured for 2024.