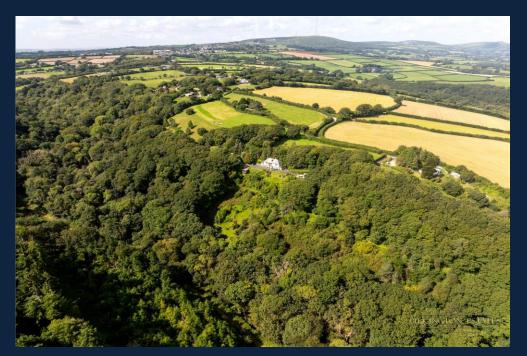

Golberdon Road, Pensilva, Cornwall, PL14

Offers Over: £1,500,000

Freehold

Located in an Area of Outstanding Natural Beauty, this property offers breathtaking eastern views and complete privacy with no nearby neighbours. It sits between the picturesque villages of Golberdon and Pensilva, where a general store and a primary school cater to everyday needs. For more extensive shopping, the larger towns of Liskeard, Callington, and Launceston are within easy reach. Plymouth City Port, just 16 miles south, provides a deep-water marina and regular ferry services to Northern France and Spain. Leisure opportunities abound, with the renowned St Mellion Golf Club 8 miles away and the scenic Bodmin Moor nearby, offering endless moorland walks.

The property is approached via a quiet parish lane leading to a private tarmac drive that descends to the farmhouse, cottages, a large stable block/tractor shed with an enclosed workshop, two greenhouses, and a log store. The farmhouse overlooks a serene valley, offering sweeping views of the surrounding land, which is adorned with vibrant mature shrubs and trees, including azaleas, palms, and a monkey puzzle tree. A thoughtfully designed covered platform with a wood burner provides an inviting space for outdoor dining and entertaining, with uninterrupted rural views and opportunities to observe the local wildlife. Sivel Wood encompasses approximately 13 acres of deciduous forest, with two circular walking trails that offer a glimpse into the area's rich history, including the remnants of an 1857 silver-lead mine. Behind the property lies approximately 8 acres of well-fenced pasture, ideal for horses or livestock. In total, the property spans approximately 23 acres.