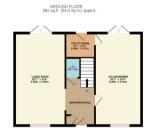

Set over three floors this property offers an abundance of space and versatility for a growing family. The property has the additional perk of still having an NHBC warranty on it. The ground floor is designed with family living in mind, and offers a full-length kitchen diner, complete with high-spec appliances, making the perfect location for cooking culinary delights. The ground floor also hosts a light and airy lounge room, with French doors leading to the garden. Downstairs is complete with a utility room and WC.

TOTAL FLOOR AREA: 1745 sq.ft. (162.1 sq.m.) approx.

thibit every attempt has been made to ensure the accuracy of the floorplan contained here, measurements of doors, wedows, cross and any other terms are approximate and no responsibility is taken for any error, consistion or mis-statement. This plan is for fluoritative purposes only and should be used as such by any opposite purchaser. The bear to all responsibility of efficiency on the elevant of the state of the sta