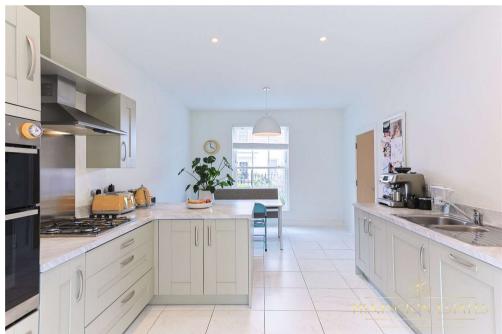

Set over three floors this property offers an abundance of space and versatility for a growing family. The property has the additional perk of still having an NHBC warranty on it. The ground floor is designed with family living in mind, and offers a full-length kitchen diner, complete with high-spec appliances, making the perfect location for cooking culinary delights. The ground floor also hosts a light and airy lounge room, with French doors leading to the garden. Downstairs is complete with a utility room and WC.