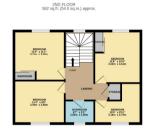

Upstairs, the property offers a sizeable master suite which could alternatively be used as a further reception room. Adjacent is a further double bedroom which currently acts as the sellers walk in wardrobe with En-suite. The top floor hosts four further well-proportioned bedrooms, which a share a well-presented family bathroom.

TOTAL FLOOR AREA: 1745 sq.ft. (162.1 sq.m.) approx.

thibit every attempt has been made to ensure the accuracy of the floorplan contained here, measurements of doors, wedows, cross and any other terms are approximate and no responsibility is taken for any error, consistion or mis-statement. This plan is for fluoritative purposes only and should be used as such by any opposite purchaser. The bear to all responsibility of efficiency on the elevant of the state of the sta