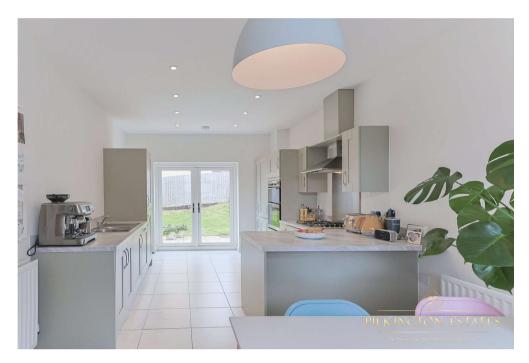

Set over three floors this property offers an abundance of space and versatility for a growing family. The property has the additional perk of still having an NHBC warranty on it. The ground floor is designed with family living in mind, and offers a full-length kitchen diner, complete with high-spec appliances, making the perfect location for cooking culinary delights. The ground floor also hosts a light and airy lounge room, with French doors leading to the garden. Downstairs is complete with a utility room and WC.