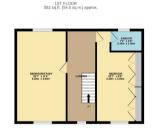

Upstairs, the property offers a sizeable master suite which could alternatively be used as a further reception room. Adjacent is a further double bedroom which currently acts as the sellers walk in wardrobe with En-suite. The top floor hosts four further well-proportioned bedrooms, which a share a well-presented family bathroom.

TOTAL FLOOR AREA: 1745 sq.ft. (162.1 sq.m.) approx.

thibit every attempt has been made to ensure the accuracy of the floorplan contained here, measurements of doors, wedows, cross and any other terms are approximate and no responsibility is taken for any error, consistion or mis-statement. This plan is for fluoritative purposes only and should be used as such by any opposite purchaser. The bear to all responsibility of efficiency on the elevant of the state of the sta