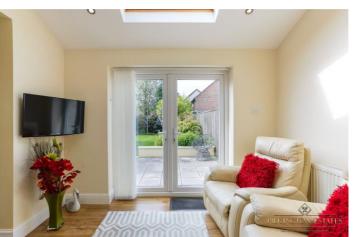

To complete downstairs you have a lovely extension, being used as a sun room which allows natural light to pour through with French doors out to your rear garden. Upstairs, you'll find three bedrooms, all finished to the same high standard as the rest of the property. The property also features a wet room style family bathroom – great for all ages! Outside, you'll find a large south facing garden, perfect for relaxing in the sunshine or dining al fresco. This home ticks a lot of boxes, including the single garage with an extended workshop space to the rear and a driveway to allow off street parking for multiple cars. EPC:D

**Sun Room**  $9'11'' \times 6'10'' (3.02m \times 2.08m)$ . laminate flooring, radiator, uPvc double glazed french doors to the rear garden,

**Kitchen** 16'1" x 6'4" (4.9m x 1.93m). tiled flooring, space for fridge freezer, space for oven, extractor fan, space and plumbing for washing machine/tumble dryer/dishwasher, stainless steel sink and a half with drainer, uPvc double glazed window, radiator, breakfast bar