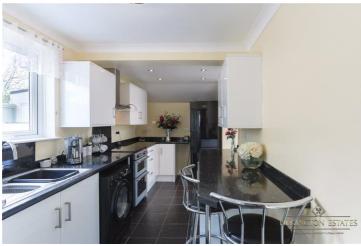

**Sun Room**  $9'11'' \times 6'10'' (3.02m \times 2.08m)$ . laminate flooring, radiator, uPvc double glazed french doors to the rear garden,

**Kitchen** 16'1" x 6'4" (4.9m x 1.93m). tiled flooring, space for fridge freezer, space for oven, extractor fan, space and plumbing for washing machine/tumble dryer/dishwasher, stainless steel sink and a half with drainer, uPvc double glazed window, radiator, breakfast bar