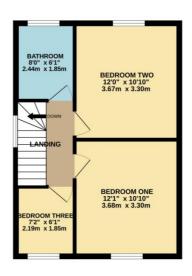

**Landing** carpeted stairs and landing, uPvc double glazed window to the side, access to loft hatch which has pull down loft ladder

**Bathroom** 6'3" x 8'1" (1.9m x 2.46m). toilet, sink with mixer tap, walk in shower space, uPvc

double glazed frosted window, heated towel rail,

**Bedroom Two**  $11'2" \times 12'1" (3.02m \times 2.08m)$ . carpeted flooring, radiator, uPvc double glazed window to the rear, fitted wardrobe space,

**Bedroom One** 11'2" x 12'1" (3.4m x 3.68m). carpeted flooring, radiator, uPvc double glazed window to the front,

**Bedroom Three** 6'3" x 7'2" (1.9m x 2.18m). carpeted flooring, radiator, uPvc double glazed window

**Rear garden** secure and low maintenance, part patio part artificial lawn, south facing, access via side gate if needed, uPvc double glazed sliding doors into workshop space