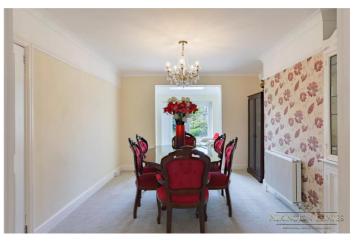

**Lounge**  $11'10'' \times 12'1'' (3.6m \times 3.68m)$ . carpeted flooring, bay to the front with uPvc double glazed windows, radiator, opening into dining room

**Dining Room**  $10'5'' \times 12' (3.18m \times 3.66m)$ . carpeted flooring, radiator, original alcove storage, opening into sun room