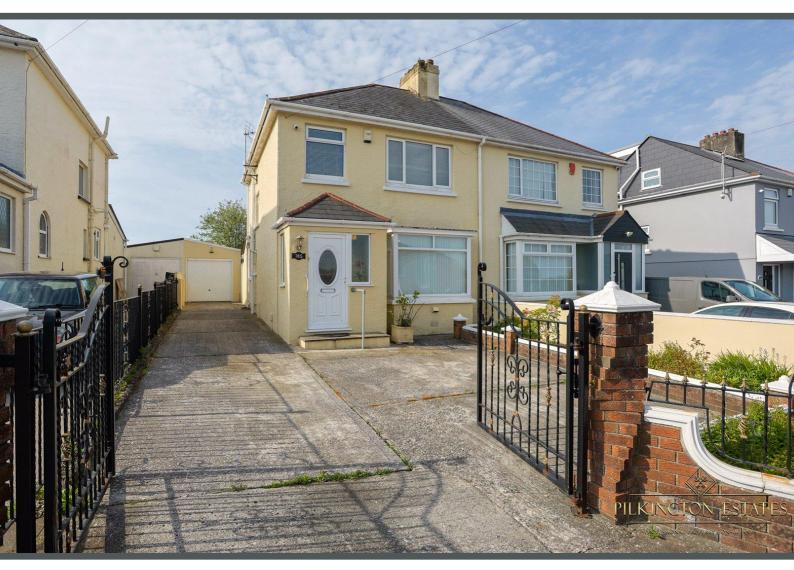

## Crownhill Road, Plymouth, PL5 Offers Over: £300,000

Introducing to the market this gorgeous three bedroom semi-detached property which has been well looked after by the previous owners and is located in a sought after area close to local amenities, transport and schools. Step inside and be greeted by a light and airy porch and entrance hall, which leads into two reception rooms, a dining room and living room which have been opened into one to create a great hub for socialising. The modern kitchen features ample workspace and cupboard units.

To complete downstairs you have a lovely extension, being used as a sun room which allows natural light to pour through with French doors out to your rear garden. Upstairs, you'll find three bedrooms, all finished to the same high standard as the rest of the property. The property also features a wet room style family bathroom – great for all ages! Outside, you'll find a large south facing garden, perfect for relaxing in the sunshine or dining al fresco. This home ticks a lot of boxes, including the single garage with an extended workshop space to the rear and a driveway to allow off street parking for multiple cars. EPC:D

**Garage** single garage which has been extended with a workshop space, this has electric running to it

**Driveway** off street parking for multiple cars

GROUND FLOOR 552 sq.ft. (51.3 sq.m.) approx. 1ST FLOOR 407 sq.ft. (37.8 sq.m.) approx.