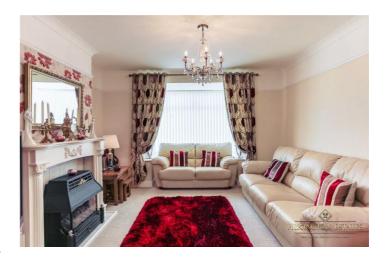

**Lounge**  $11'10'' \times 12'1'' (3.6m \times 3.68m)$ . carpeted flooring, bay to the front with uPvc double glazed windows, radiator, opening into dining room

**Dining Room**  $10'5'' \times 12' (3.18m \times 3.66m)$ . carpeted flooring, radiator, original alcove storage, opening into sun room