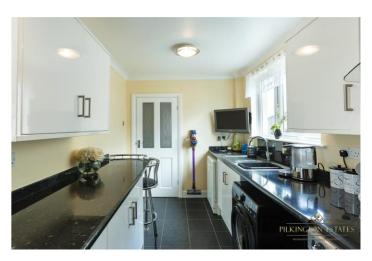

**Sun Room**  $9'11'' \times 6'10'' (3.02m \times 2.08m)$ . laminate flooring, radiator, uPvc double glazed french doors to the rear garden,

**Kitchen** 16'1" x 6'4" (4.9m x 1.93m). tiled flooring, space for fridge freezer, space for oven, extractor fan, space and plumbing for washing machine/tumble dryer/dishwasher, stainless steel sink and a half with drainer, uPvc double glazed window, radiator, breakfast bar