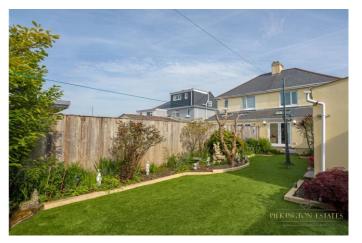

**Bedroom Three** 6'3" x 7'2" (1.9m x 2.18m). carpeted flooring, radiator, uPvc double glazed window

**Rear garden** secure and low maintenance, part patio part artificial lawn, south facing, access via side gate if needed, uPvc double glazed sliding doors into workshop space