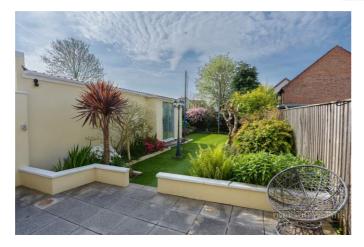

**Bedroom Three** 6'3" x 7'2" (1.9m x 2.18m). carpeted flooring, radiator, uPvc double glazed window

**Rear garden** secure and low maintenance, part patio part artificial lawn, south facing, access via side gate if needed, uPvc double glazed sliding doors into workshop space