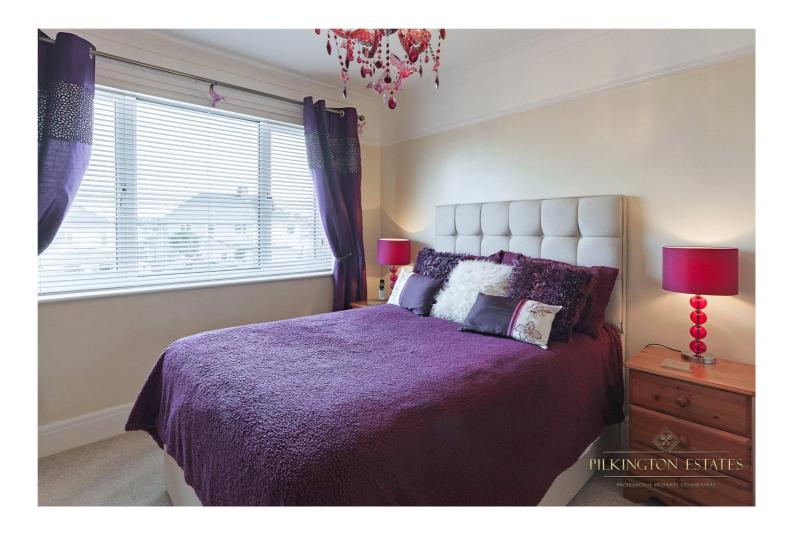

double glazed frosted window, heated towel rail,

**Bedroom Two**  $11'2" \times 12'1" (3.02m \times 2.08m)$ . carpeted flooring, radiator, uPvc double glazed window to the rear, fitted wardrobe space,

**Bedroom One** 11'2" x 12'1" (3.4m x 3.68m). carpeted flooring, radiator, uPvc double glazed window to the front,