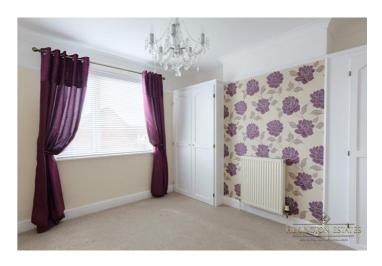

double glazed frosted window, heated towel rail,

**Bedroom Two**  $11'2" \times 12'1" (3.02m \times 2.08m)$ . carpeted flooring, radiator, uPvc double glazed window to the rear, fitted wardrobe space,

**Bedroom One** 11'2" x 12'1" (3.4m x 3.68m). carpeted flooring, radiator, uPvc double glazed window to the front,