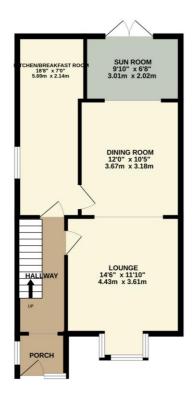

## Rooms

**Porch** 5'1" x 4'4" (1.55m x 1.32m). uPvc double glazed door to enter, uPvc double glazed frosted window to the front, uPvc double glazed frosted window to the side, laminate flooring, radiator, opening into hallway which has carpeted flooring, stairs leading to first floor, cupboards under the stairs which houses worcester boiler,

**Lounge**  $11'10'' \times 12'1'' (3.6m \times 3.68m)$ . carpeted flooring, bay to the front with uPvc double glazed windows, radiator, opening into dining room

**Dining Room**  $10'5'' \times 12' (3.18m \times 3.66m)$ . carpeted flooring, radiator, original alcove storage, opening into sun room

**Sun Room**  $9'11'' \times 6'10'' (3.02m \times 2.08m)$ . laminate flooring, radiator, uPvc double glazed french doors to the rear garden,

**Kitchen** 16'1" x 6'4" (4.9m x 1.93m). tiled flooring, space for fridge freezer, space for oven, extractor fan, space and plumbing for washing machine/tumble dryer/dishwasher, stainless steel sink and a half with drainer, uPvc double glazed window, radiator, breakfast bar

**Garage** single garage which has been extended with a workshop space, this has electric running to it

**Driveway** off street parking for multiple cars

GROUND FLOOR 552 sq.ft. (51.3 sq.m.) approx. 1ST FLOOR 407 sq.ft. (37.8 sq.m.) approx.