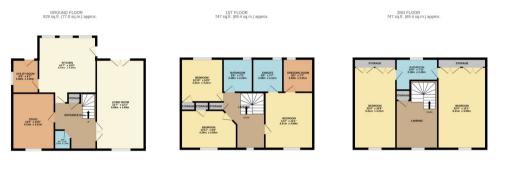

## **Conqueror Drive, Plymouth, Devon, PL5**

Introducing this substantial, modern three-storey, five-bedroom detached house located in the sought-after Manadon Park development. The spacious accommodation includes a generous living room with a gas fireplace, a separate dining room/playroom, and a large open-plan kitchen offering lovely garden views. The ground floor also features a cloakroom and a utility room.

On the first floor, the master bedroom boasts an en-suite dressing room and a contemporary en-suite shower room. Additionally, there are two more bedrooms on this floor, both with fitted wardrobes, and a family bathroom.

The upper floor presents a large landing area leading to two further bedrooms, which share a Jack and Jill en-suite shower room. The property is complemented by well-maintained lawned gardens and a charming patio area, perfect for outdoor entertaining.