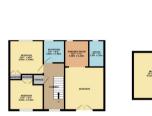

The second floor offers two further double bedrooms, both of which boasting pleasant views to the front and both sharing the modern shower room.

This family home benefits from a larger than average garden which has been laid mostly to lawn whilst there is a small patio area ample for garden furniture. The double garage is located to the side of the property and offers additional storage with off street parking to the front. EPC: B.

TOTAL FLOOR AREA: 2171 sq.ft. (201.7 sq.m.) approx. White reey altering has been raise to ensure the source; of the floorplan contained from, measurements of soors, was present to the source of th