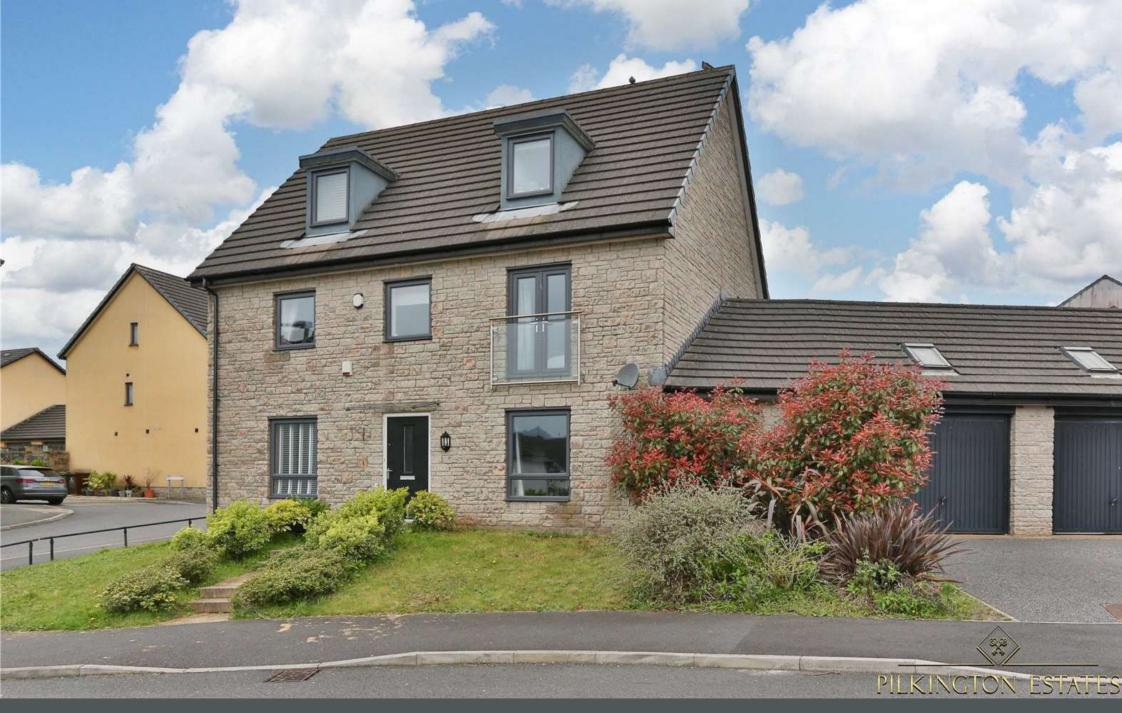

## Causeway View, Plymouth, Devon, PL9

This impressive five-bedroom detached home is located a stone's throw away from Hooe Lake, offering plentiful space and versatility this home will inevitably suit a large family. The ground floor of the home offers a spacious living room with patio doors leading to the rear garden. The ground floor offers a study, which could otherwise be used as a downstairs bedroom, a Wc, a useful utility room and a show home style kitchen/dining room.

The standard of finish continues on the first floor, with three double bedrooms, all of which have been presented to a tasteful standard. Two of the bedrooms on this level share the contemporary family bathroom, whilst the main bedroom with a Juliet balcony overlooking Hooe lake boasts its own en suite and dressing room.

The second floor offers two further double bedrooms, both of which boasting pleasant views to the front and both sharing the modern shower room.

This family home benefits from a larger than average garden which has been laid mostly to lawn whilst there is a small patio area ample for garden furniture. The double garage is located to the side of the property and offers additional storage with off street parking to the front. EPC: B.