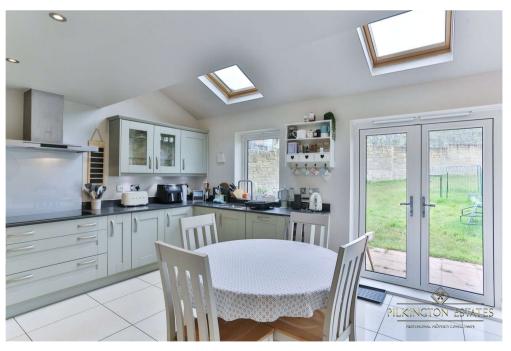

## Causeway View, Plymouth, Devon, PL9

This impressive five-bedroom detached home is located a stone's throw away from Hooe Lake, offering plentiful space and versatility this home will inevitably suit a large family. The ground floor of the home offers a spacious living room with patio doors leading to the rear garden. The ground floor offers a study, which could otherwise be used as a downstairs bedroom, a Wc, a useful utility room and a show home style kitchen/dining room.