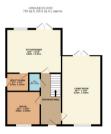

The standard of finish continues on the first floor, with three double bedrooms, all of which have been presented to a tasteful standard. Two of the bedrooms on this level share the contemporary family bathroom, whilst the main bedroom with a Juliet balcony overlooking Hooe lake boasts its own en suite and dressing room.

TOTAL FLOOR AREA: 2171 sq.ft. (201.7 sq.m.) approx. White reey altering has been raise to ensure the source; of the floorplan contained from, measurements of soors, was present to the source of th