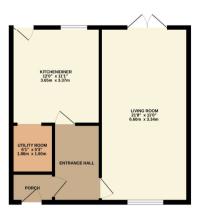

GROUND FLOOR 477 sq.ft. (44.3 sq.m.) approx.

1ST FLOOR 477 sq.ft. (44.3 sq.m.) approx.

TOTAL FLOOR AREA: 954 sq.ft. (88.6 sq.m.) approx.

This very attempt has been made to ensure the accuracy of the floorpian contained here. Insecurement offices in which the state of the s