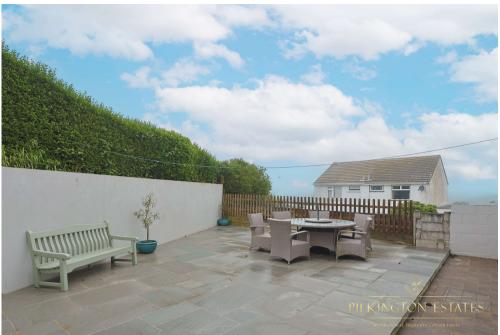

The re-landscaped garden is a standout feature, meticulously designed to offer functionality. With a patio area for outdoor dining, and space for gardening enthusiasts.

The front of the home has also been landscaped, now offering a pathed driveway providing ample parking for up to four vehicles.