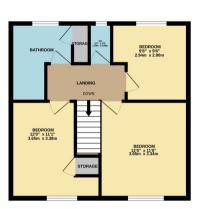

Inside, you'll find a spacious and inviting layout. The bright and airy living room features ample natural light, creating a warm and welcoming atmosphere. The modern kitchen/diner is well-appointed with contemporary appliances and plenty of storage, making it a joy for any home chef. Upstairs, there are three generously sized bedrooms, each presented incredibly well. The three bedrooms share the contemporary family bathroom.

GROUND FLOOR 477 sq.ft. (44.3 sq.m.) approx.

1ST FLOOR 477 sq.ft. (44.3 sq.m.) approx.

TOTAL FLOOR AREA: 954 sq.ft. (88.6 sq.m.) approx.

This very attempt has been made to ensure the accuracy of the floorpian contained here. Insecurement offices in which the state of the s