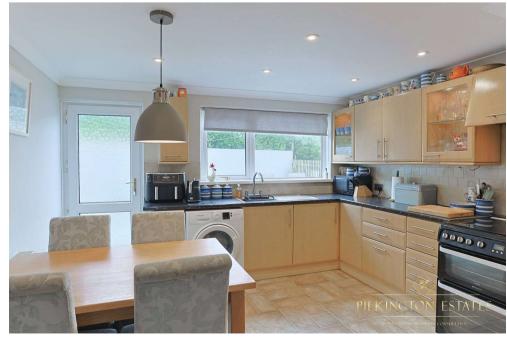

Inside, you'll find a spacious and inviting layout. The bright and airy living room features ample natural light, creating a warm and welcoming atmosphere. The modern kitchen/diner is well-appointed with contemporary appliances and plenty of storage, making it a joy for any home chef. Upstairs, there are three generously sized bedrooms, each presented incredibly well. The three bedrooms share the contemporary family bathroom.