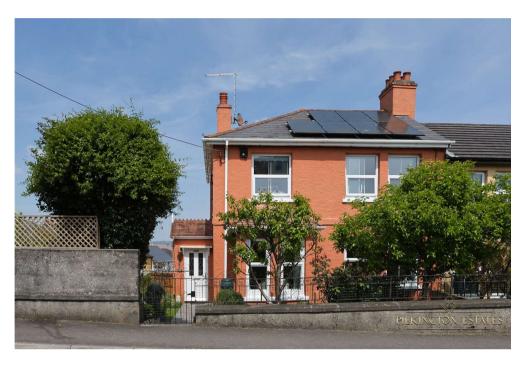

## Old Ferry Road, Saltash, Cornwall, PL12

This immaculately presented three-bedroom home boasts incredible views across the River Tamar and beyond towards Dartmoor. The property has undergone extensive work in recent years with the vendor upgrading the property cosmetically throughout whilst also replacing the boiler and adding solar panels. This home is now perfect for any prospective buyer.