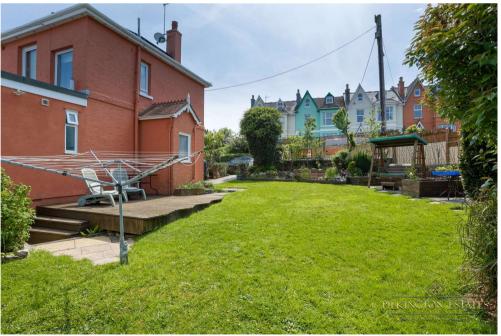

The rear garden is made up of both patio and lawn, perfectly ample for garden furniture, with a significant corner plot to bask in the sun. The property boasts a garage and driveway, adding to the allure of the home, whilst also boasting a cellar for additional storage.