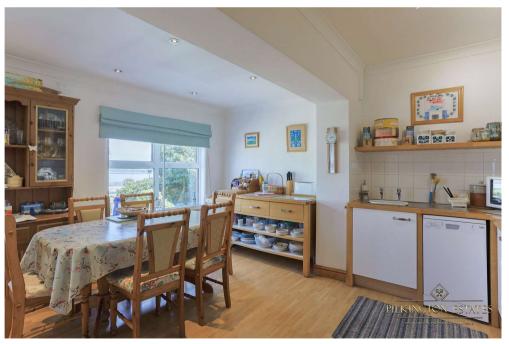

The ground floor of the home offers two spacious reception rooms, both soak in plenty of natural light through the windows to the front, making them perfect for relaxed gatherings. The home benefits from a previous extension, creating a spacious kitchen/diner, with vast views over the river Tamar, and beyond to the Tayy. Attached to this is the downstairs shower room, as well as an understairs space, currently optimised as a pantry. Upstairs, the property offers three well-proportioned double bedrooms, one of which to the rear offering the beautiful views again. The three bedrooms share the chic family bathroom. Accessed through one of the bedrooms, is the loft space, which is a very useable space.