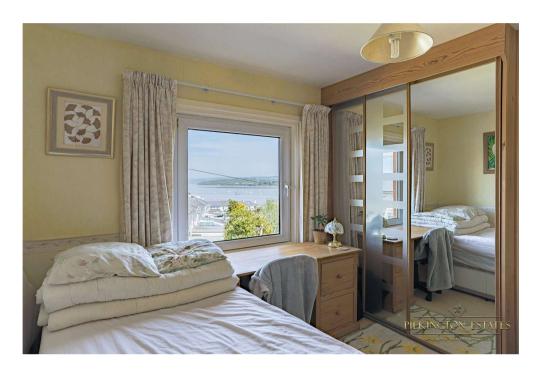

## Old Ferry Road, Saltash, Cornwall, PL12

This immaculately presented three-bedroom home boasts incredible views across the River Tamar and beyond towards Dartmoor. The property has undergone extensive work in recent years with the vendor upgrading the property cosmetically throughout whilst also replacing the boiler and adding solar panels. This home is now perfect for any prospective buyer.

The ground floor of the home offers two spacious reception rooms, both soak in plenty of natural light through the windows to the front, making them perfect for relaxed gatherings. The home benefits from a previous extension, creating a spacious kitchen/diner, with vast views over the river Tamar, and beyond to the Tayy. Attached to this is the downstairs shower room, as well as an understairs space, currently optimised as a pantry. Upstairs, the property offers three well-proportioned double bedrooms, one of which to the rear offering the beautiful views again. The three bedrooms share the chic family bathroom. Accessed through one of the bedrooms, is the loft space, which is a very useable space.