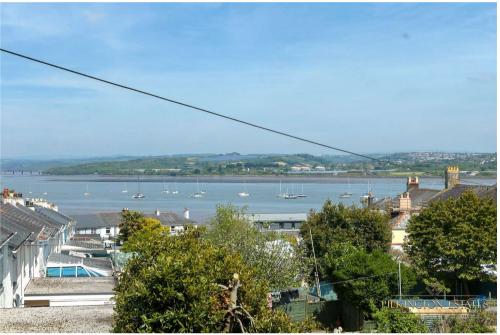

## Old Ferry Road, Saltash, Cornwall, PL12

This immaculately presented three-bedroom home boasts incredible views across the River Tamar and beyond towards Dartmoor. The property has undergone extensive work in recent years with the vendor upgrading the property cosmetically throughout whilst also replacing the boiler and adding solar panels. This home is now perfect for any prospective buyer.