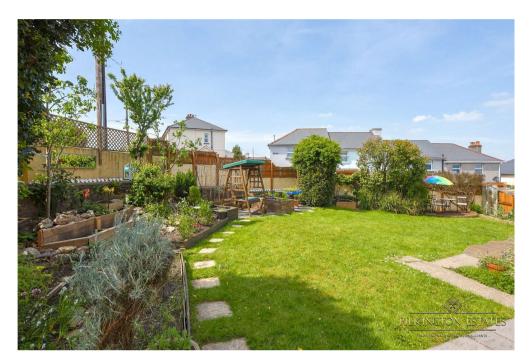

The rear garden is made up of both patio and lawn, perfectly ample for garden furniture, with a significant corner plot to bask in the sun. The property boasts a garage and driveway, adding to the allure of the home, whilst also boasting a cellar for additional storage.