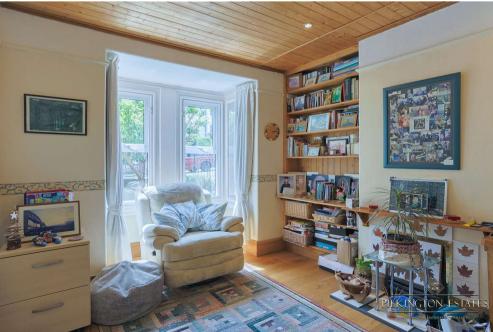

The ground floor of the home offers two spacious reception rooms, both soak in plenty of natural light through the windows to the front, making them perfect for relaxed gatherings. The home benefits from a previous extension, creating a spacious kitchen/diner, with vast views over the river Tamar, and beyond to the Tayy. Attached to this is the downstairs shower room, as well as an understairs space, currently optimised as a pantry. Upstairs, the property offers three well-proportioned double bedrooms, one of which to the rear offering the beautiful views again. The three bedrooms share the chic family bathroom. Accessed through one of the bedrooms, is the loft space, which is a very useable space.