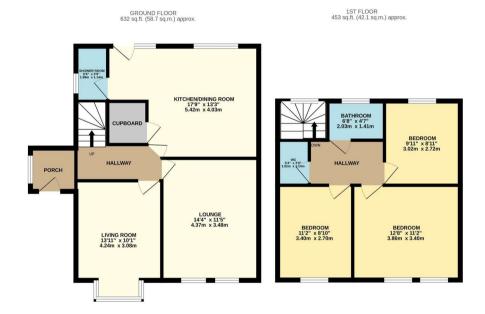

The ground floor of the home offers two spacious reception rooms, both soak in plenty of natural light through the windows to the front, making them perfect for relaxed gatherings. The home benefits from a previous extension, creating a spacious kitchen/diner, with vast views over the river Tamar, and beyond to the Tayy. Attached to this is the downstairs shower room, as well as an understairs space, currently optimised as a pantry. Upstairs, the property offers three well-proportioned double bedrooms, one of which to the rear offering the beautiful views again. The three bedrooms share the chic family bathroom. Accessed through one of the bedrooms, is the loft space, which is a very useable space.

TOTAL FLOOR AREA: 1085 sq.ft. (100.8 sq.m.) approx.

y attempt has been made to ensure the accuracy of the floorplan contained here, measurement windows, soons and any other terms are approximate and no responsibility is been for any error or me-statement. This pain is of flustrative purposes only and should be used as such by any purchase. The has to prepare the property of the street of the street