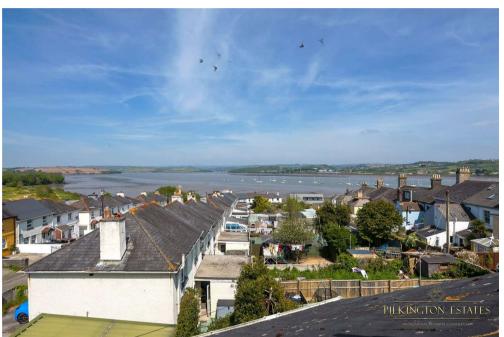

## Old Ferry Road, Saltash, Cornwall, PL12

This immaculately presented three-bedroom home boasts incredible views across the River Tamar and beyond towards Dartmoor. The property has undergone extensive work in recent years with the vendor upgrading the property cosmetically throughout whilst also replacing the boiler and adding solar panels. This home is now perfect for any prospective buyer.

The ground floor of the home offers two spacious reception rooms, both soak in plenty of natural light through the windows to the front, making them perfect for relaxed gatherings. The home benefits from a previous extension, creating a spacious kitchen/diner, with vast views over the river Tamar, and beyond to the Tayy. Attached to this is the downstairs shower room, as well as an understairs space, currently optimised as a pantry. Upstairs, the property offers three well-proportioned double bedrooms, one of which to the rear offering the beautiful views again. The three bedrooms share the chic family bathroom. Accessed through one of the bedrooms, is the loft space, which is a very useable space.