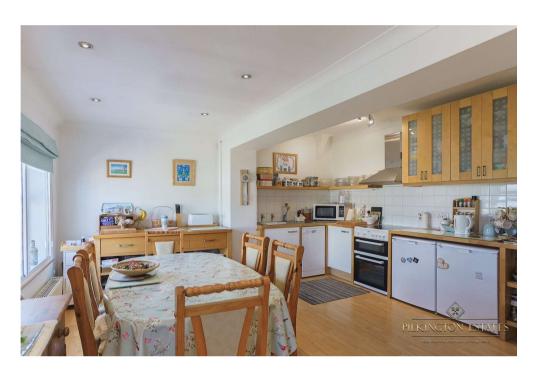

The ground floor of the home offers two spacious reception rooms, both soak in plenty of natural light through the windows to the front, making them perfect for relaxed gatherings. The home benefits from a previous extension, creating a spacious kitchen/diner, with vast views over the river Tamar, and beyond to the Tayy. Attached to this is the downstairs shower room, as well as an understairs space, currently optimised as a pantry. Upstairs, the property offers three well-proportioned double bedrooms, one of which to the rear offering the beautiful views again. The three bedrooms share the chic family bathroom. Accessed through one of the bedrooms, is the loft space, which is a very useable space.