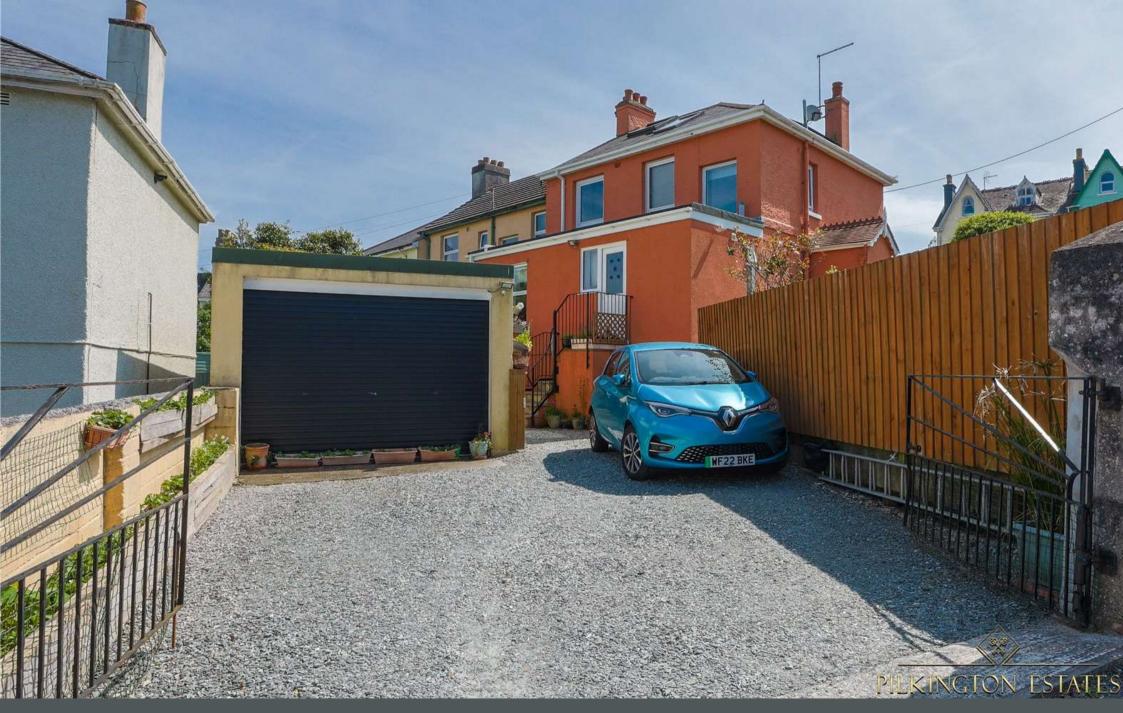

The rear garden is made up of both patio and lawn, perfectly ample for garden furniture, with a significant corner plot to bask in the sun. The property boasts a garage and driveway, adding to the allure of the home, whilst also boasting a cellar for additional storage.