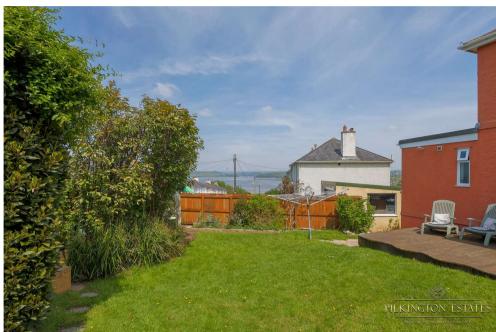

## Old Ferry Road, Saltash, Cornwall, PL12

This immaculately presented three-bedroom home boasts incredible views across the River Tamar and beyond towards Dartmoor. The property has undergone extensive work in recent years with the vendor upgrading the property cosmetically throughout whilst also replacing the boiler and adding solar panels. This home is now perfect for any prospective buyer.

The rear garden is made up of both patio and lawn, perfectly ample for garden furniture, with a significant corner plot to bask in the sun. The property boasts a garage and driveway, adding to the allure of the home, whilst also boasting a cellar for additional storage.