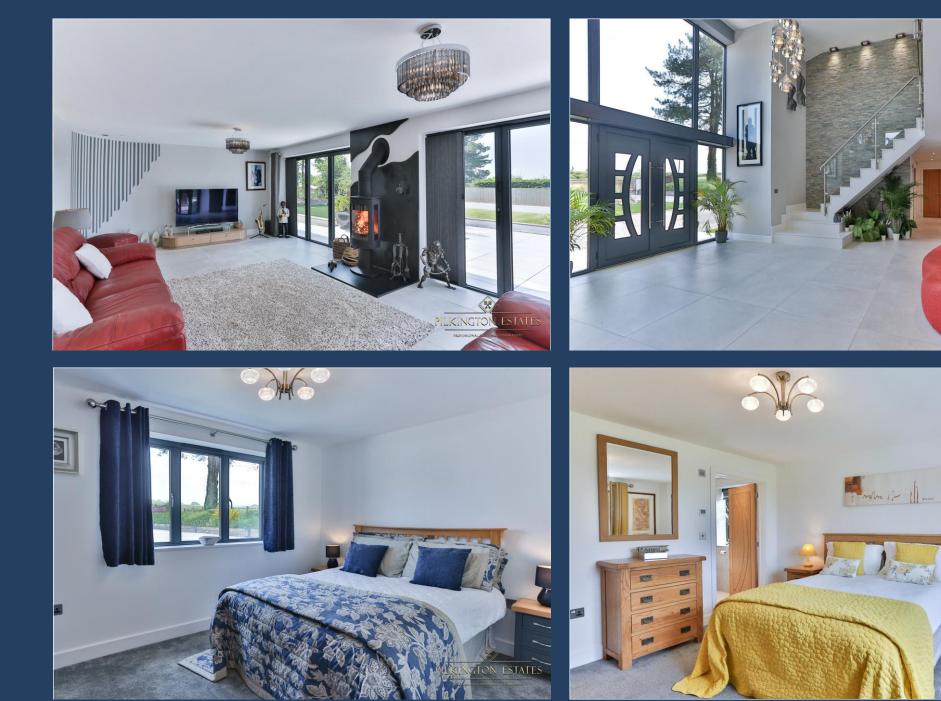

Upon arrival, electric gates unveil a contemporary masterpiece, surrounded by landscaped gardens and a driveway leading to a detached double garage.

Inside, grandeur exudes with a double-height window wall entrance, encapsulated in light. This opens up to the pièce de résistance of the home, an incredible open-plan kitchen/dining/living area. Revel in the German-engineered kitchen, boasting a statement island, Bora hob, and top-of-the-line Neff appliances. The kitchen seamlessly connects to the living room/diner which boasts a double height ceiling and trifold doors opening out to a sprawling outdoor area, perfectly blending indoor and outdoor living, with a cosy woodburner for those colder evenings. The ground floor unveils two double bedrooms, one boasting a chic ensuite. The downstairs also benefits from a modern family bathroom, and a utility room for added convenience.

Upstairs, opulence transcends with a master bedroom suite, offering a sumptuous ensuite bathroom complete with a sauna and a state-ofthe-art double shower enclosure, and hosts panoramic views for miles, from the Juliette balcony. To induce any prospective buyer, the upstairs boasts a generous games room, perfect for entertainment, and is sizeable enough for a pool table, and continues out onto the roof terrace, perfect for basking in the sun, a real gem this home has come equipped with. Additionally, the garden has been portioned to accommodate for an area with raised planters and a quaint potting shed, perfect for the savvy gardener.