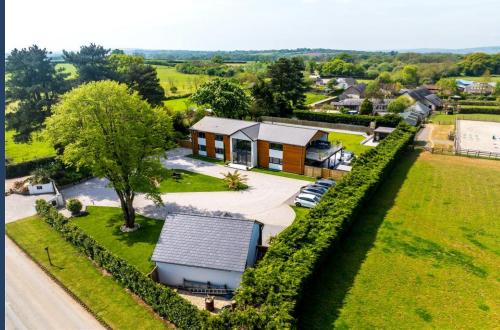

## Broadhembury, Honiton, Devon, EX14

Situated in the heart of the Devon countryside, a stone's throw from major amenities, is the phenomenal four-bedroom eco-home, a testament to luxury and sustainability, and has been designed with modern living in mind. Practicality meets sophistication with features such as the Tesla power wall, 12kw of solar panels, underfloor heating, and an air source heat pump—all complemented by a reassuring 10-year build warranty, to offer additional comfort.

The abode is complete with gated gravel parking area, perfect for additional vehicles of all shapes and sizes, as well as a detached double garage to finish.