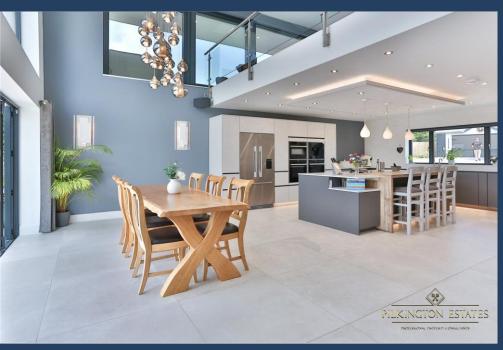

Upon arrival, electric gates unveil a contemporary masterpiece, surrounded by landscaped gardens and a driveway leading to a detached double garage.

Inside, grandeur exudes with a double-height window wall entrance, encapsulated in light. This opens up to the pièce de résistance of the home, an incredible open-plan kitchen/dining/living area. Revel in the German-engineered kitchen, boasting a statement island, Bora hob, and top-of-the-line Neff appliances. The kitchen seamlessly connects to the living room/diner which boasts a double height ceiling and trifold doors opening out to a sprawling outdoor area, perfectly blending indoor and outdoor living, with a cosy woodburner for those colder evenings. The ground floor unveils two double bedrooms, one boasting a chic ensuite. The downstairs also benefits from a modern family bathroom, and a utility room for added convenience.