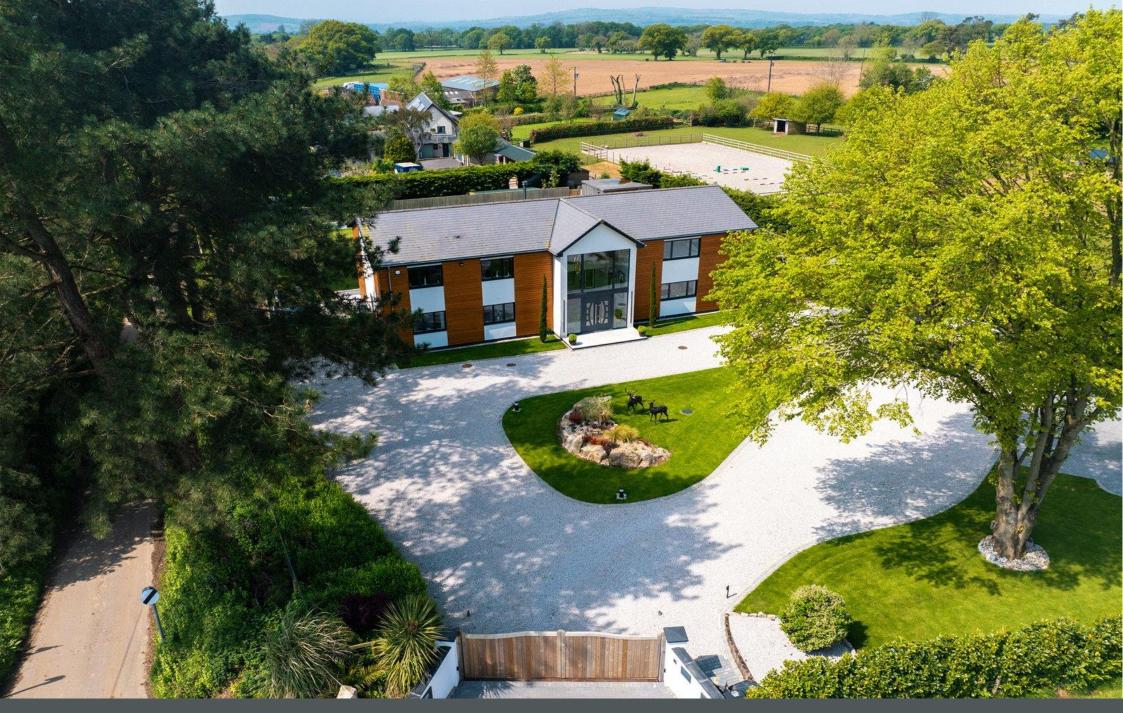

## Broadhembury, Honiton, Devon, EX14

Situated in the heart of the Devon countryside, a stone's throw from major amenities, is the phenomenal four-bedroom eco-home, a testament to luxury and sustainability, and has been designed with modern living in mind. Practicality meets sophistication with features such as the Tesla power wall, 12kw of solar panels, underfloor heating, and an air source heat pump—all complemented by a reassuring 10-year build warranty, to offer additional comfort.

Upon arrival, electric gates unveil a contemporary masterpiece, surrounded by landscaped gardens and a driveway leading to a detached double garage.

Inside, grandeur exudes with a double-height window wall entrance, encapsulated in light. This opens up to the pièce de résistance of the home, an incredible open-plan kitchen/dining/living area. Revel in the German-engineered kitchen, boasting a statement island, Bora hob, and top-of-the-line Neff appliances. The kitchen seamlessly connects to the living room/diner which boasts a double height ceiling and trifold doors opening out to a sprawling outdoor area, perfectly blending indoor and outdoor living, with a cosy woodburner for those colder evenings. The ground floor unveils two double bedrooms, one boasting a chic ensuite. The downstairs also benefits from a modern family bathroom, and a utility room for added convenience.

The abode is complete with gated gravel parking area, perfect for additional vehicles of all shapes and sizes, as well as a detached double garage to finish.