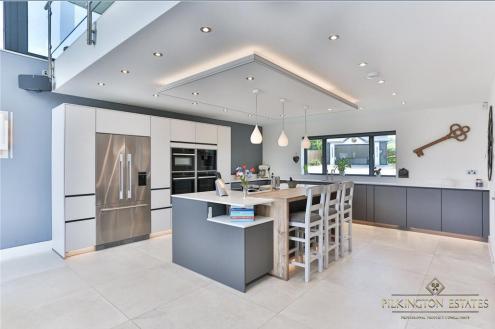

Upon arrival, electric gates unveil a contemporary masterpiece, surrounded by landscaped gardens and a driveway leading to a detached double garage.

Inside, grandeur exudes with a double-height window wall entrance, encapsulated in light. This opens up to the pièce de résistance of the home, an incredible open-plan kitchen/dining/living area. Revel in the German-engineered kitchen, boasting a statement island, Bora hob, and top-of-the-line Neff appliances. The kitchen seamlessly connects to the living room/diner which boasts a double height ceiling and trifold doors opening out to a sprawling outdoor area, perfectly blending indoor and outdoor living, with a cosy woodburner for those colder evenings. The ground floor unveils two double bedrooms, one boasting a chic ensuite. The downstairs also benefits from a modern family bathroom, and a utility room for added convenience.