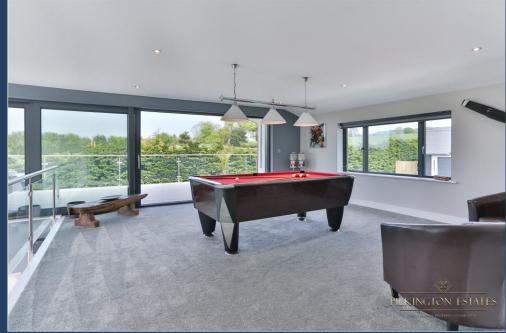

Upstairs, opulence transcends with a master bedroom suite, offering a sumptuous ensuite bathroom complete with a sauna and a state-ofthe-art double shower enclosure, and hosts panoramic views for miles, from the Juliette balcony. To induce any prospective buyer, the upstairs boasts a generous games room, perfect for entertainment, and is sizeable enough for a pool table, and continues out onto the roof terrace, perfect for basking in the sun, a real gem this home has come equipped with. Additionally, the garden has been portioned to accommodate for an area with raised planters and a quaint potting shed, perfect for the savvy gardener.