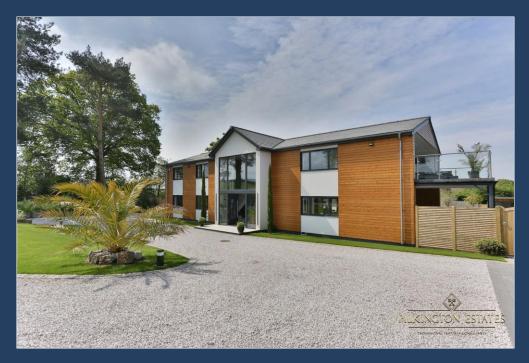

## Broadhembury, Honiton, Devon, EX14

Situated in the heart of the Devon countryside, a stone's throw from major amenities, is the phenomenal four-bedroom eco-home, a testament to luxury and sustainability, and has been designed with modern living in mind. Practicality meets sophistication with features such as the Tesla power wall, 12kw of solar panels, underfloor heating, and an air source heat pump—all complemented by a reassuring 10-year build warranty, to offer additional comfort.

Upon arrival, electric gates unveil a contemporary masterpiece, surrounded by landscaped gardens and a driveway leading to a detached double garage.

Inside, grandeur exudes with a double-height window wall entrance, encapsulated in light. This opens up to the pièce de résistance of the home, an incredible open-plan kitchen/dining/living area. Revel in the German-engineered kitchen, boasting a statement island, Bora hob, and top-of-the-line Neff appliances. The kitchen seamlessly connects to the living room/diner which boasts a double height ceiling and trifold doors opening out to a sprawling outdoor area, perfectly blending indoor and outdoor living, with a cosy woodburner for those colder evenings. The ground floor unveils two double bedrooms, one boasting a chic ensuite. The downstairs also benefits from a modern family bathroom, and a utility room for added convenience.