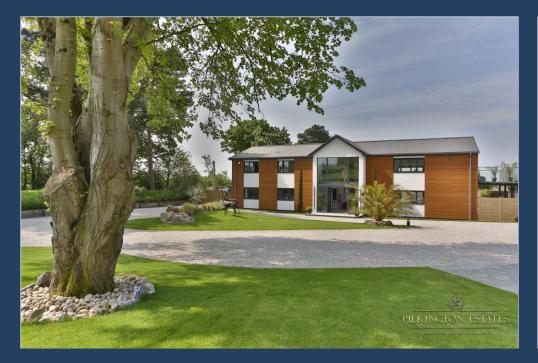

## Broadhembury, Honiton, Devon, EX14

Situated in the heart of the Devon countryside, a stone's throw from major amenities, is the phenomenal four-bedroom eco-home, a testament to luxury and sustainability, and has been designed with modern living in mind. Practicality meets sophistication with features such as the Tesla power wall, 12kw of solar panels, underfloor heating, and an air source heat pump—all complemented by a reassuring 10-year build warranty, to offer additional comfort.

Upon arrival, electric gates unveil a contemporary masterpiece, surrounded by landscaped gardens and a driveway leading to a detached double garage.

Inside, grandeur exudes with a double-height window wall entrance, encapsulated in light. This opens up to the pièce de résistance of the home, an incredible open-plan kitchen/dining/living area. Revel in the German-engineered kitchen, boasting a statement island, Bora hob, and top-of-the-line Neff appliances. The kitchen seamlessly connects to the living room/diner which boasts a double height ceiling and trifold doors opening out to a sprawling outdoor area, perfectly blending indoor and outdoor living, with a cosy woodburner for those colder evenings. The ground floor unveils two double bedrooms, one boasting a chic ensuite. The downstairs also benefits from a modern family bathroom, and a utility room for added convenience.