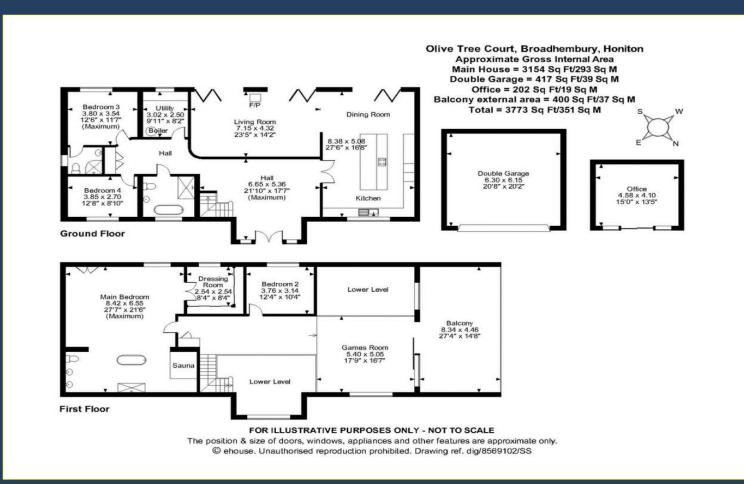

Upon arrival, electric gates unveil a contemporary masterpiece, surrounded by landscaped gardens and a driveway leading to a detached double garage.

Inside, grandeur exudes with a double-height window wall entrance, encapsulated in light. This opens up to the pièce de résistance of the home, an incredible open-plan kitchen/dining/living area. Revel in the German-engineered kitchen, boasting a statement island, Bora hob, and top-of-the-line Neff appliances. The kitchen seamlessly connects to the living room/diner which boasts a double height ceiling and trifold doors opening out to a sprawling outdoor area, perfectly blending indoor and outdoor living, with a cosy woodburner for those colder evenings. The ground floor unveils two double bedrooms, one boasting a chic ensuite. The downstairs also benefits from a modern family bathroom, and a utility room for added convenience.

Upstairs, opulence transcends with a master bedroom suite, offering a sumptuous ensuite bathroom complete with a sauna and a state-ofthe-art double shower enclosure, and hosts panoramic views for miles, from the Juliette balcony. To induce any prospective buyer, the upstairs boasts a generous games room, perfect for entertainment, and is sizeable enough for a pool table, and continues out onto the roof terrace, perfect for basking in the sun, a real gem this home has come equipped with. Additionally, the garden has been portioned to accommodate for an area with raised planters and a quaint potting shed, perfect for the savvy gardener.

The abode is complete with gated gravel parking area, perfect for additional vehicles of all shapes and sizes, as well as a detached double garage to finish.