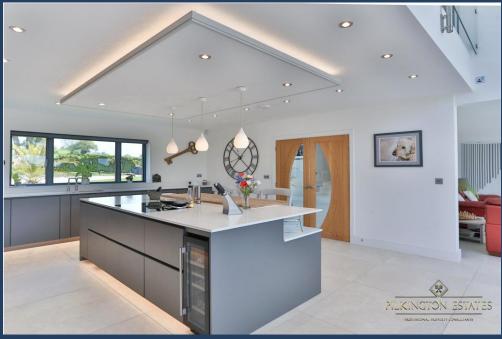

Upon arrival, electric gates unveil a contemporary masterpiece, surrounded by landscaped gardens and a driveway leading to a detached double garage.

Inside, grandeur exudes with a double-height window wall entrance, encapsulated in light. This opens up to the pièce de résistance of the home, an incredible open-plan kitchen/dining/living area. Revel in the German-engineered kitchen, boasting a statement island, Bora hob, and top-of-the-line Neff appliances. The kitchen seamlessly connects to the living room/diner which boasts a double height ceiling and trifold doors opening out to a sprawling outdoor area, perfectly blending indoor and outdoor living, with a cosy woodburner for those colder evenings. The ground floor unveils two double bedrooms, one boasting a chic ensuite. The downstairs also benefits from a modern family bathroom, and a utility room for added convenience.