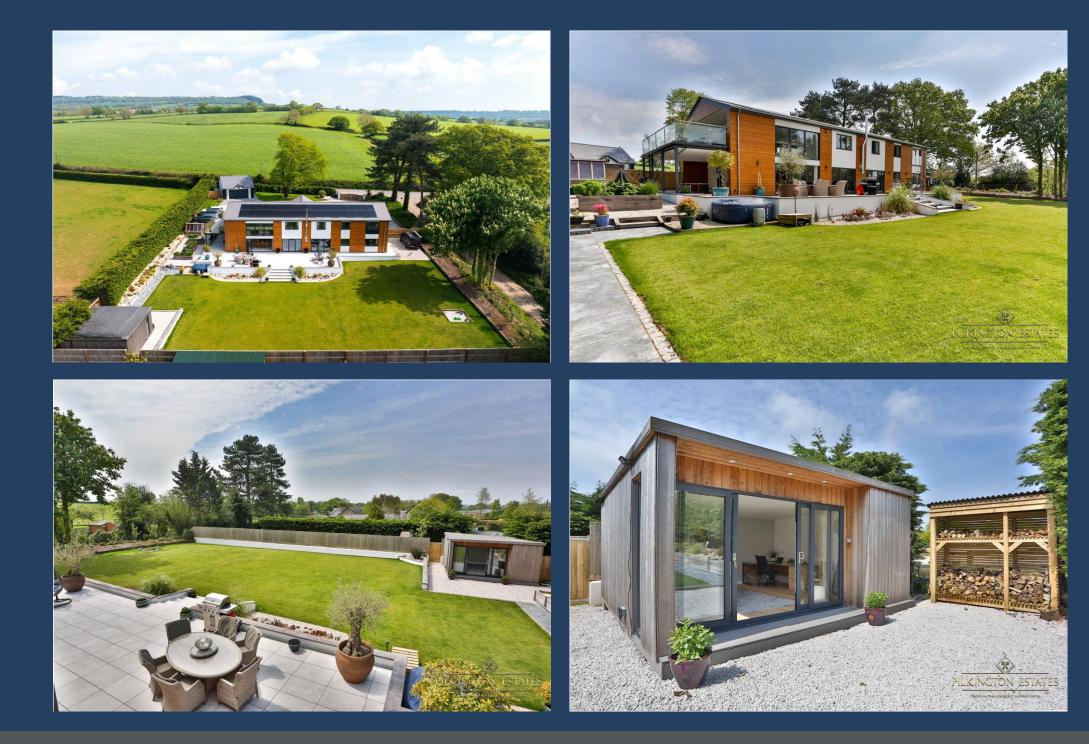

Upon arrival, electric gates unveil a contemporary masterpiece, surrounded by landscaped gardens and a driveway leading to a detached double garage.

Inside, grandeur exudes with a double-height window wall entrance, encapsulated in light. This opens up to the pièce de résistance of the home, an incredible open-plan kitchen/dining/living area. Revel in the German-engineered kitchen, boasting a statement island, Bora hob, and top-of-the-line Neff appliances. The kitchen seamlessly connects to the living room/diner which boasts a double height ceiling and trifold doors opening out to a sprawling outdoor area, perfectly blending indoor and outdoor living, with a cosy woodburner for those colder evenings. The ground floor unveils two double bedrooms, one boasting a chic ensuite. The downstairs also benefits from a modern family bathroom, and a utility room for added convenience.

Upstairs, opulence transcends with a master bedroom suite, offering a sumptuous ensuite bathroom complete with a sauna and a state-ofthe-art double shower enclosure, and hosts panoramic views for miles, from the Juliette balcony. To induce any prospective buyer, the upstairs boasts a generous games room, perfect for entertainment, and is sizeable enough for a pool table, and continues out onto the roof terrace, perfect for basking in the sun, a real gem this home has come equipped with. Additionally, the garden has been portioned to accommodate for an area with raised planters and a quaint potting shed, perfect for the savvy gardener.

The abode is complete with gated gravel parking area, perfect for additional vehicles of all shapes and sizes, as well as a detached double garage to finish.