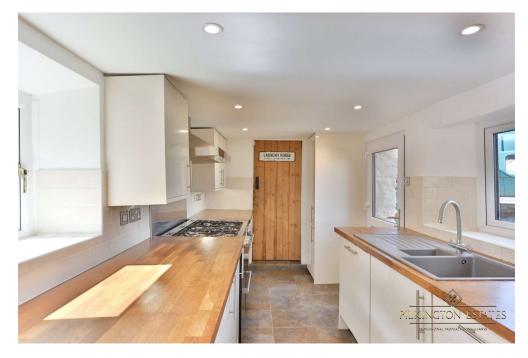

Enjoying a picturesque setting with captivating views of the Plym Valley and surrounding woodland, this property is a haven of peace and tranquillity. Upon entering, you are greeted by an inviting entrance hall leading to a dual-aspect lounge, a cozy dining room, a versatile study/snug, a well-appointed fitted kitchen, and a convenient utility room, all thoughtfully renovated by the current owners while preserving the character of its era.