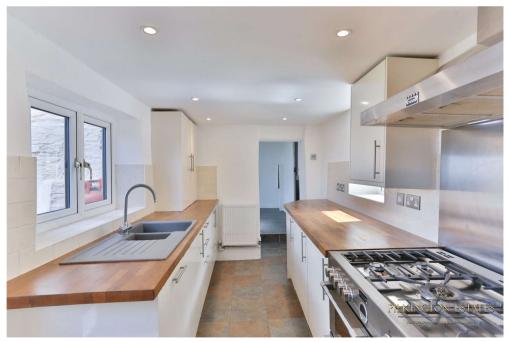

Enjoying a picturesque setting with captivating views of the Plym Valley and surrounding woodland, this property is a haven of peace and tranquillity. Upon entering, you are greeted by an inviting entrance hall leading to a dual-aspect lounge, a cozy dining room, a versatile study/snug, a well-appointed fitted kitchen, and a convenient utility room, all thoughtfully renovated by the current owners while preserving the character of its era.