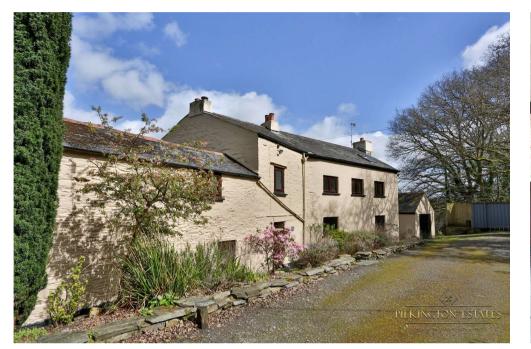

## **Riverford, Plymouth, Devon, PL6**

Nestled at the tranquil end of a serene country lane, this meticulously restored detached character cottage exudes charm and elegance. Originally built around the 1860s and expanded in the 1990s to accommodate modern family living, this home offers a blend of historic allure and contemporary convenience.

Externally, the property is embraced by generous gardens, showcasing a single garage, a spacious parking forecourt, and a delightful, raised patio area, offering panoramic views. With lush lawns and a serene pond, this outdoor space is an oasis of natural beauty.