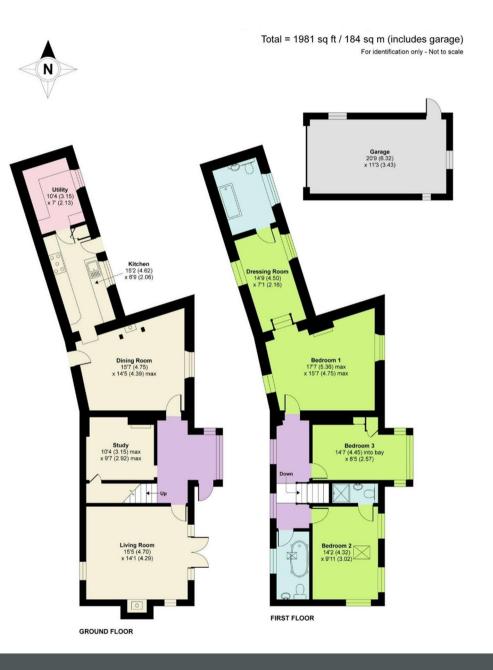

Enjoying a picturesque setting with captivating views of the Plym Valley and surrounding woodland, this property is a haven of peace and tranquillity. Upon entering, you are greeted by an inviting entrance hall leading to a dual-aspect lounge, a cozy dining room, a versatile study/snug, a well-appointed fitted kitchen, and a convenient utility room, all thoughtfully renovated by the current owners while preserving the character of its era.

Ascending to the first floor, the landing guides you to a family bathroom and three generously sized double bedrooms. The master bedroom boasts an en-suite bathroom and a dressing room, while the second bedroom features its own en-suite shower room.

Externally, the property is embraced by generous gardens, showcasing a single garage, a spacious parking forecourt, and a delightful, raised patio area, offering panoramic views. With lush lawns and a serene pond, this outdoor space is an oasis of natural beauty.