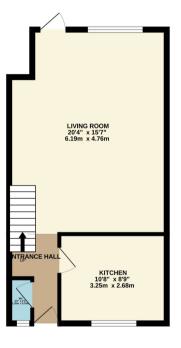

## Home Park Road, Saltash, Cornwall, PL12

This three-bedroom property will undoubtedly suit a growing family or those looking to buy their first home. Positioned conveniently in Saltash this home boasts stunning views across the river Tamar and is only a short walk away from Fore Street. Downstairs offers a recently fitted kitchen and a large living / dining room which is flooded with natural light due to the large window to the rear of the home.

GROUND FLOOR 443 sq.ft. (41.2 sq.m.) approx. 1ST FLOOR 380 sq.ft. (35.3 sq.m.) approx.

TOTAL FLOOR AREA: 823 sq.ft. (76.5 sq.m.) approx.
White every attempt has been made to ensure the accuracy of the thoughan contained here, measurement of the contained here, measurement of the contained here. The contained here is the contained here is the contained here is the contained proposed as such by with contained proposed and should be used as such by with proposed the purchaser. The services, systems and appliances shown have not been tested and no guara as to their operating of efficiency can be given.