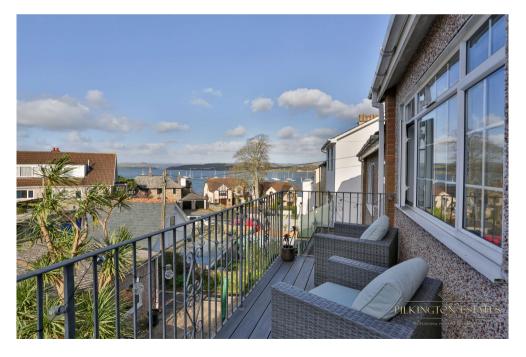

## Home Park Road, Saltash, Cornwall, PL12

This three-bedroom property will undoubtedly suit a growing family or those looking to buy their first home. Positioned conveniently in Saltash this home boasts stunning views across the river Tamar and is only a short walk away from Fore Street. Downstairs offers a recently fitted kitchen and a large living / dining room which is flooded with natural light due to the large window to the rear of the home.

Upstairs has been presented to an equally as impressive standard with two double bedrooms, one of which benefiting from the beautiful views across the river as well as a third, single bedroom which is currently being utilised as a home office by the current owners. The third bedroom has patio doors leading to the impressive balcony with sea views, the balcony has composite decking, providing the perfect space for outdoor furniture. The family bathroom has also been refurbished in recent years.