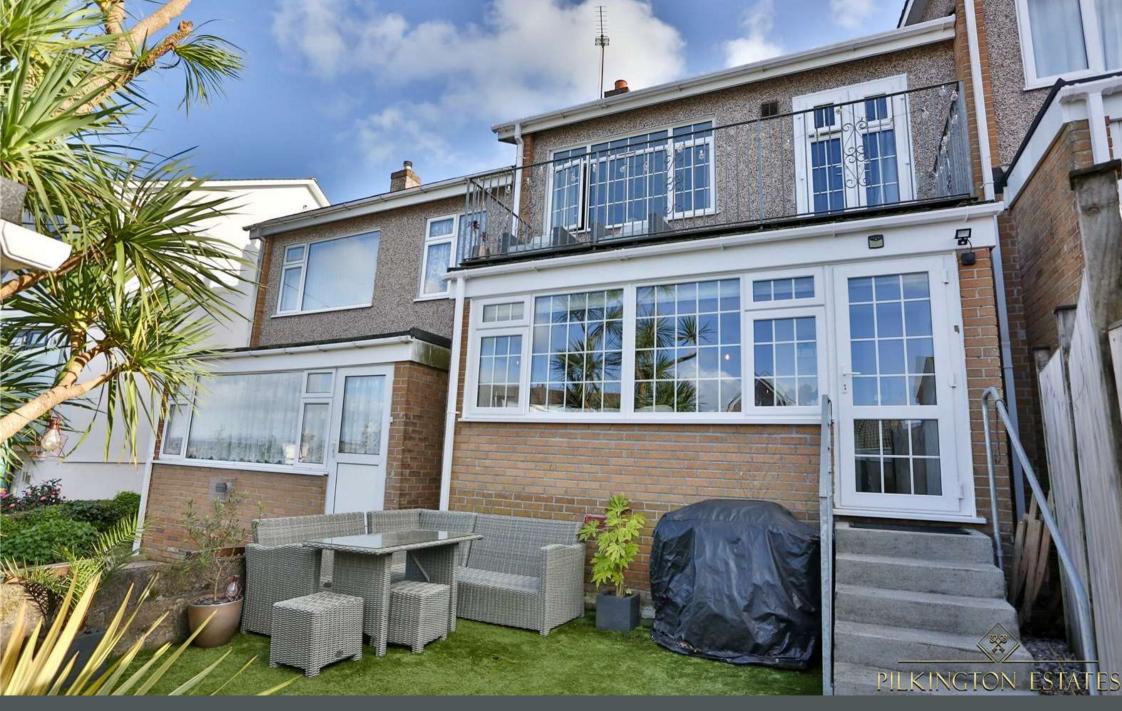

## Home Park Road, Saltash, Cornwall, PL12

This three-bedroom property will undoubtedly suit a growing family or those looking to buy their first home. Positioned conveniently in Saltash this home boasts stunning views across the river Tamar and is only a short walk away from Fore Street. Downstairs offers a recently fitted kitchen and a large living / dining room which is flooded with natural light due to the large window to the rear of the home.

Upstairs has been presented to an equally as impressive standard with two double bedrooms, one of which benefiting from the beautiful views across the river as well as a third, single bedroom which is currently being utilised as a home office by the current owners. The third bedroom has patio doors leading to the impressive balcony with sea views, the balcony has composite decking, providing the perfect space for outdoor furniture. The family bathroom has also been refurbished in recent years.

To the rear the property is incredibly low maintenance, laid mainly to artificial grass. This family home is complete with off street parking for two vehicles to the rear as well as a home single garage that has been divided into two, now making a home office which has been fully insulated and a storage room. EPC: E.