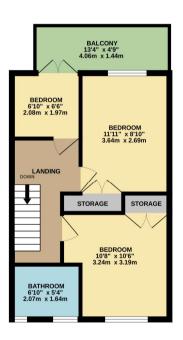

Upstairs has been presented to an equally as impressive standard with two double bedrooms, one of which benefiting from the beautiful views across the river as well as a third, single bedroom which is currently being utilised as a home office by the current owners. The third bedroom has patio doors leading to the impressive balcony with sea views, the balcony has composite decking, providing the perfect space for outdoor furniture. The family bathroom has also been refurbished in recent years.

GROUND FLOOR 443 sq.ft. (41.2 sq.m.) approx. 1ST FLOOR 380 sq.ft. (35.3 sq.m.) approx.

TOTAL FLOOR AREA: 823 sq.ft. (76.5 sq.m.) approx.
White every attempt has been made to ensure the accuracy of the thoughan contained here, measurement of the contained here, measurement of the contained here. The contained here is the contained here is the contained here is the contained proposed as such by with contained proposed and should be used as such by with proposed the purchaser. The services, systems and appliances shown have not been tested and no guara as to their operating of efficiency can be given.