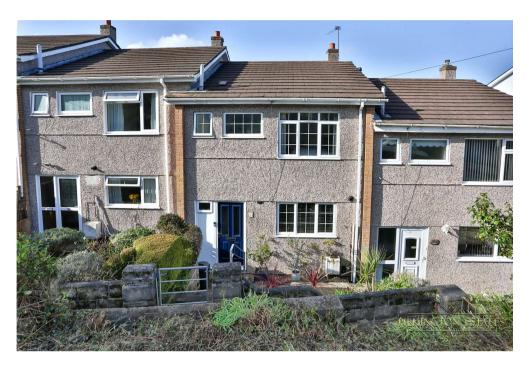

Home Park Road, Saltash, Cornwall, PL12

Guide Price: £280,000

Freehold

## Home Park Road, Saltash, Cornwall, PL12

This three-bedroom property will undoubtedly suit a growing family or those looking to buy their first home. Positioned conveniently in Saltash this home boasts stunning views across the river Tamar and is only a short walk away from Fore Street. Downstairs offers a recently fitted kitchen and a large living / dining room which is flooded with natural light due to the large window to the rear of the home.