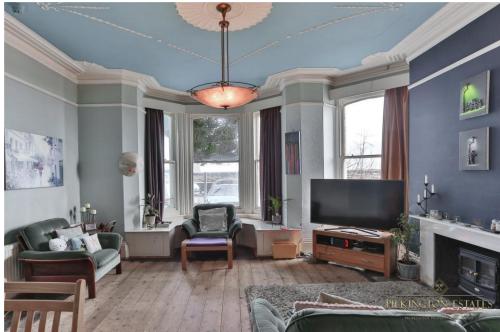

A spacious entrance porch welcomes you with ample natural light, leading into the spacious hallway. Directly off this centre space, is the elegant living room, a unique layout with sash bay windows, a feature fireplace, and even a lift to take you up through the floors. The multi-use dining room offers plenty of scope for the more formal of entertaining and has direct access to the cozy snug space featuring a bar.