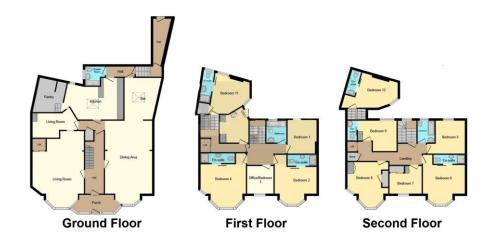

A spacious entrance porch welcomes you with ample natural light, leading into the spacious hallway. Directly off this centre space, is the elegant living room, a unique layout with sash bay windows, a feature fireplace, and even a lift to take you up through the floors. The multi-use dining room offers plenty of scope for the more formal of entertaining and has direct access to the cozy snug space featuring a bar.

The well-proportioned kitchen is encased in light with rooflight windows, and modern appliances to match, also hosting a sliding door leading to a pantry. Downstairs is complete with an additional reception room, as well as a well-positioned shower room.

The first floor boasts six bedrooms, three of which offer en-suite facilities, whilst the others share a chic family bathroom. The bedrooms to the front aspect also benefit from the added luxury of mesmerising sea views, adding additional allure. Accessible from this first floor is the roof terrace enjoying afternoon sun and spectacular sunsets.

The second floor completes the residence with a further six bedrooms, three of which again boast en-suite facilities. A further bathroom is shared by the other three.

Teignmouth itself radiates charm as a seaside resort, offering a plethora of activities and attractions. From its sandy beaches and iconic pier to recreational amenities such as mini-golf and tennis courts, there's no shortage of entertainment. The nearby River Teign and its ferry service to Shaldon further enhance the area's appeal.

**EPC: TBC** 

This floorplan is for illustrative purposes only and is not drawn to scale. Measurements, floor-areas, openings and orientations are approximate. They should not be relied upon for any purpose and do not form any part of an agreement. No liability is taken for any error or mis-statement. All parties must rely on their own inspections.