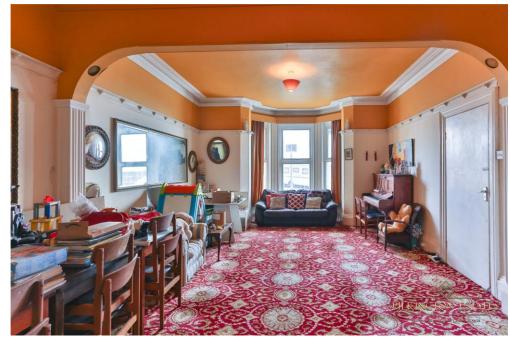

A spacious entrance porch welcomes you with ample natural light, leading into the spacious hallway. Directly off this centre space, is the elegant living room, a unique layout with sash bay windows, a feature fireplace, and even a lift to take you up through the floors. The multi-use dining room offers plenty of scope for the more formal of entertaining and has direct access to the cozy snug space featuring a bar.