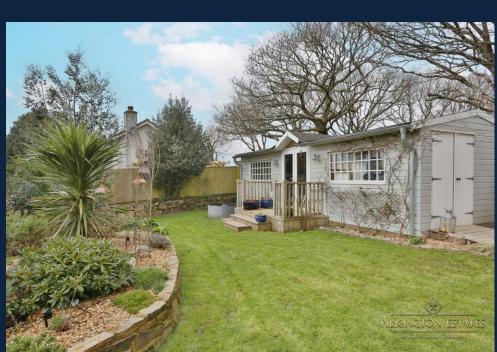

Mature plants, including a stunning collection of David Austin roses, adorn the landscape, while a tranquil pond beckons you to its outdoor entertainment area. For culinary enthusiasts, an outdoor kitchen with built-in storage and contemporary concrete worktops awaits your creations. Need a space to let your creativity flow? A large garden workshop or studio provides the perfect retreat.