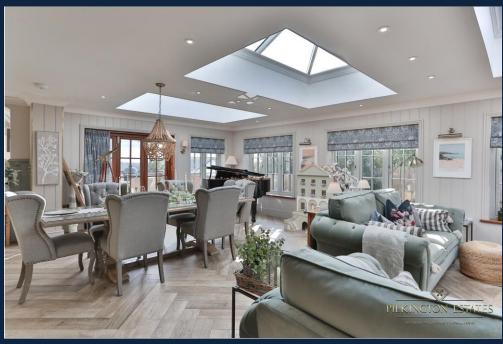

Inside, the house is a testament to modern comfort and efficiency. Fully re-plumbed and re-wired in 2019, it boasts underfloor heating and a solar thermal hot water system, ensuring warmth and hot water on demand. Motion sensor lighting in bathrooms adds a touch of convenience, while hardwired internet ports in every room cater to modern connectivity needs.

The property offers versatile spaces, with a fully insulated and boarded main loft that could serve as a playroom, studio, or reading nook. An office space provides a quiet area for work or study but could otherwise be utilised as a fourth bedroom. An extension with warm roof construction maintains a consistent temperature, while planning for a roof terrace promises breathtaking countryside views.