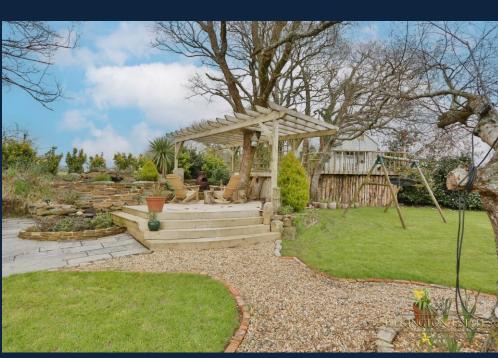

As you step into the expansive garden, you'll be greeted by the soft glow of atmospheric lighting dancing among the trees, creating a magical ambiance. Perfect for outdoor enthusiasts, the garden boasts exterior power points and water supply at strategic points, making gardening and outdoor entertaining a breeze.

Mature plants, including a stunning collection of David Austin roses, adorn the landscape, while a tranquil pond beckons you to its outdoor entertainment area. For culinary enthusiasts, an outdoor kitchen with built-in storage and contemporary concrete worktops awaits your creations. Need a space to let your creativity flow? A large garden workshop or studio provides the perfect retreat.