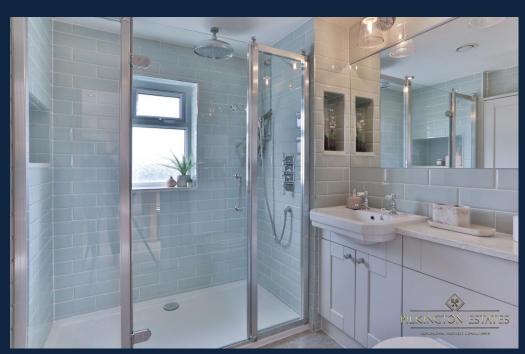

Inside, the house is a testament to modern comfort and efficiency. Fully re-plumbed and re-wired in 2019, it boasts underfloor heating and a solar thermal hot water system, ensuring warmth and hot water on demand. Motion sensor lighting in bathrooms adds a touch of convenience, while hardwired internet ports in every room cater to modern connectivity needs.