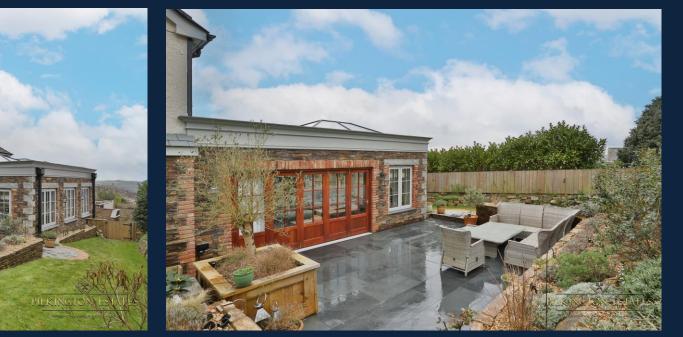

As you step into the expansive garden, you'll be greeted by the soft glow of atmospheric lighting dancing among the trees, creating a magical ambiance. Perfect for outdoor enthusiasts, the garden boasts exterior power points and water supply at strategic points, making gardening and outdoor entertaining a breeze.

Mature plants, including a stunning collection of David Austin roses, adorn the landscape, while a tranquil pond beckons you to its outdoor entertainment area. For culinary enthusiasts, an outdoor kitchen with built-in storage and contemporary concrete worktops awaits your creations. Need a space to let your creativity flow? A large garden workshop or studio provides the perfect retreat.