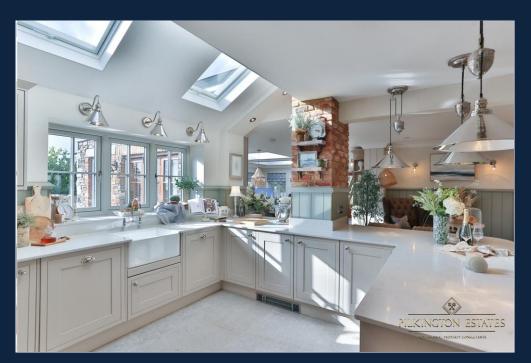

Inside, the house is a testament to modern comfort and efficiency. Fully re-plumbed and re-wired in 2019, it boasts underfloor heating and a solar thermal hot water system, ensuring warmth and hot water on demand. Motion sensor lighting in bathrooms adds a touch of convenience, while hardwired internet ports in every room cater to modern connectivity needs.

The property offers versatile spaces, with a fully insulated and boarded main loft that could serve as a playroom, studio, or reading nook. An office space provides a quiet area for work or study but could otherwise be utilised as a fourth bedroom. An extension with warm roof construction maintains a consistent temperature, while planning for a roof terrace promises breathtaking countryside views.