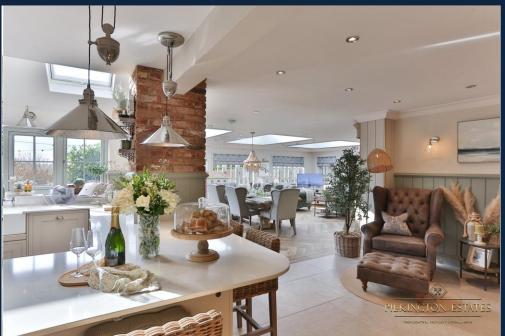

Inside, the house is a testament to modern comfort and efficiency. Fully re-plumbed and re-wired in 2019, it boasts underfloor heating and a solar thermal hot water system, ensuring warmth and hot water on demand. Motion sensor lighting in bathrooms adds a touch of convenience, while hardwired internet ports in every room cater to modern connectivity needs.

The property offers versatile spaces, with a fully insulated and boarded main loft that could serve as a playroom, studio, or reading nook. An office space provides a quiet area for work or study but could otherwise be utilised as a fourth bedroom. An extension with warm roof construction maintains a consistent temperature, while planning for a roof terrace promises breathtaking countryside views.