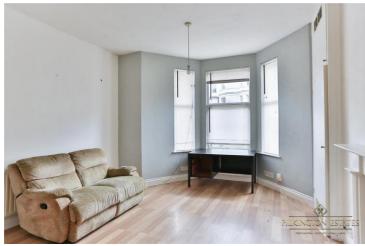

The door takes you straight into the kitchen which has good space for worktops and units. You then have a bedroom, a bathroom with a shower and bath and finally a lounge space with a gorgeous bay window allowing natural light to flood through. With the apartment you have your own private outdoor space which is patio so low maintenance and parking is on street where you can find it. EPC:D

**Bathroom**  $10'1'' \times 4'11'' (3.07m \times 1.5m)$ . vinyl flooring, sink with mixer tap, storage underneath, bath tub with overhead shower, toilet, heated towel rail

**Lounge**  $11'6'' \times 13'7'' (3.5m \times 4.14m)$ . laminate flooring, radiator, bay to the front with uPvc double glazed windows, storage cupboard