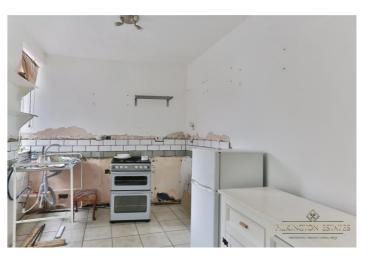

The door takes you straight into the kitchen which has good space for worktops and units. You then have a bedroom, a bathroom with a shower and bath and finally a lounge space with a gorgeous bay window allowing natural light to flood through. With the apartment you have your own private outdoor space which is patio so low maintenance and parking is on street where you can find it. EPC:D

## Rooms

**Kitchen** 11'7" x 8'10" (3.53m x 2.7m). tiled flooring, uPvc double glazed door to enter, uPvc double glazed window, space and plumbing for appliances,

**Bedroom**  $10' \times 7'9''$  (3.05m  $\times 2.36m$ ). laminate flooring, radiator, uPvc double glazed window,