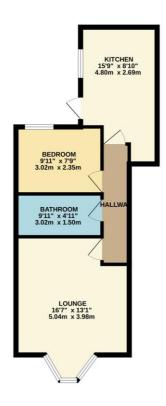

## Rooms

**Kitchen** 11'7" x 8'10" (3.53m x 2.7m). tiled flooring, uPvc double glazed door to enter, uPvc double glazed window, space and plumbing for appliances,

**Bedroom**  $10' \times 7'9''$  (3.05m  $\times 2.36m$ ). laminate flooring, radiator, uPvc double glazed window,

**Bathroom**  $10'1'' \times 4'11'' (3.07m \times 1.5m)$ . vinyl flooring, sink with mixer tap, storage underneath, bath tub with overhead shower, toilet, heated towel rail

**Lounge**  $11'6'' \times 13'7'' (3.5m \times 4.14m)$ . laminate flooring, radiator, bay to the front with uPvc double glazed windows, storage cupboard

**Garden** private patio courtyard, hard stand at the back but no drop curb

TOTAL FLOOR AREA: 689 sq.ft. (43.6 sq.ft.m) approx.

White every attempt has been made to ensure the accusary of the floogian contented here, measurements of doors, windows, rooms and any other ferem are approximate and no responsibility is taken for any enter, consist on rise selement. This plan is of instantive purpose only and should be used as such by any prospective purchaser. The services, systems and applicances shown have not been tested and no guarante as to their operating or efficiency can be given.