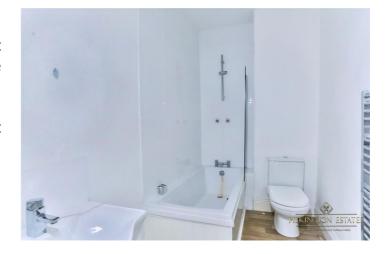

**Bathroom**  $10'1'' \times 4'11'' (3.07m \times 1.5m)$ . vinyl flooring, sink with mixer tap, storage underneath, bath tub with overhead shower, toilet, heated towel rail

**Lounge**  $11'6'' \times 13'7'' (3.5m \times 4.14m)$ . laminate flooring, radiator, bay to the front with uPvc double glazed windows, storage cupboard