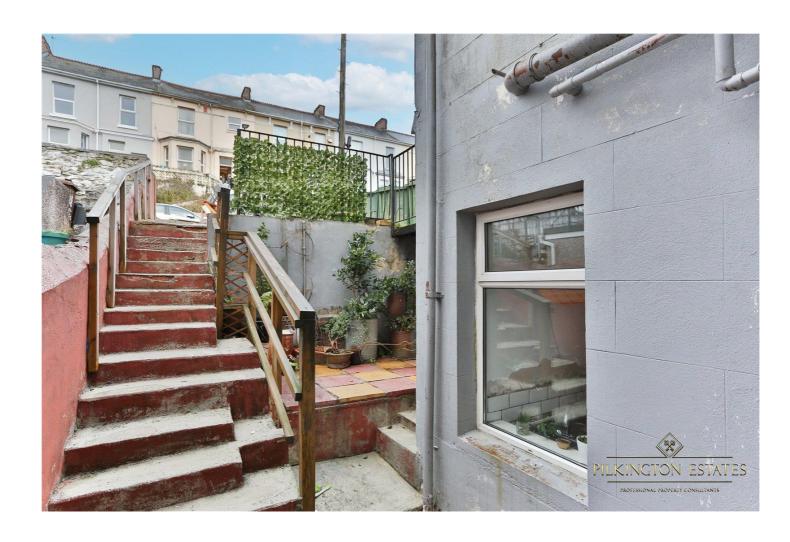

**Garden** private patio courtyard, hard stand at the back but no drop curb

TOTAL FLOOR AREA: 689 sq.ft. (43.6 sq.ft.m) approx.

White every attempt has been made to ensure the accusary of the floogian contented here, measurements of doors, windows, rooms and any other ferem are approximate and no responsibility is taken for any enter, consist on rise selement. This plan is of instantive purpose only and should be used as such by any prospective purchaser. The services, systems and applicances shown have not been tested and no guarante as to their operating or efficiency can be given.