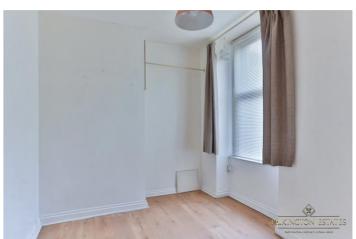

The door takes you straight into the kitchen which has good space for worktops and units. You then have a bedroom, a bathroom with a shower and bath and finally a lounge space with a gorgeous bay window allowing natural light to flood through. With the apartment you have your own private outdoor space which is patio so low maintenance and parking is on street where you can find it. EPC:D

## Rooms

**Kitchen** 11'7" x 8'10" (3.53m x 2.7m). tiled flooring, uPvc double glazed door to enter, uPvc double glazed window, space and plumbing for appliances,

**Bedroom**  $10' \times 7'9''$  (3.05m  $\times 2.36m$ ). laminate flooring, radiator, uPvc double glazed window,