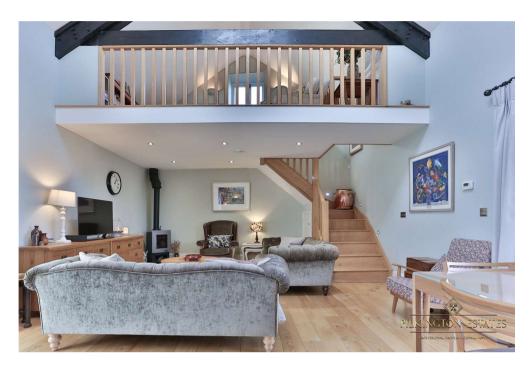

The barn conversion offers upside down living, the living room of which on the first floor and is arguably the hub of the home, having been decorated to an impressive standard and offering a working log burner as well as a mezzanine flooring which is currently utilised as a snug room. The mezzanine floor could offer anyone who works from home a generous office space. The first floor offers a bespoke and large kitchen dining room, flooded with natural light. The second bedroom with contemporary en suite sits on the floor above and has been decorated to an equally as impressive standard as the rest of the home. The ground floor offers a further three bedrooms, the main bedroom of which boasting a modern en suite whilst the remaining two bedrooms share the well-presented family bathroom.