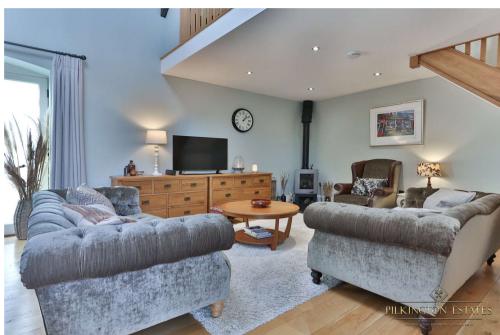

The barn conversion offers upside down living, the living room of which on the first floor and is arguably the hub of the home, having been decorated to an impressive standard and offering a working log burner as well as a mezzanine flooring which is currently utilised as a snug room. The mezzanine floor could offer anyone who works from home a generous office space. The first floor offers a bespoke and large kitchen dining room, flooded with natural light. The second bedroom with contemporary en suite sits on the floor above and has been decorated to an equally as impressive standard as the rest of the home. The ground floor offers a further three bedrooms, the main bedroom of which boasting a modern en suite whilst the remaining two bedrooms share the well-presented family bathroom.