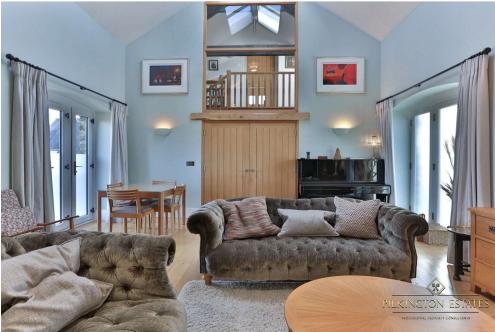

The barn conversion offers upside down living, the living room of which on the first floor and is arguably the hub of the home, having been decorated to an impressive standard and offering a working log burner as well as a mezzanine flooring which is currently utilised as a snug room. The mezzanine floor could offer anyone who works from home a generous office space. The first floor offers a bespoke and large kitchen dining room, flooded with natural light. The second bedroom with contemporary en suite sits on the floor above and has been decorated to an equally as impressive standard as the rest of the home. The ground floor offers a further three bedrooms, the main bedroom of which boasting a modern en suite whilst the remaining two bedrooms share the well-presented family bathroom.