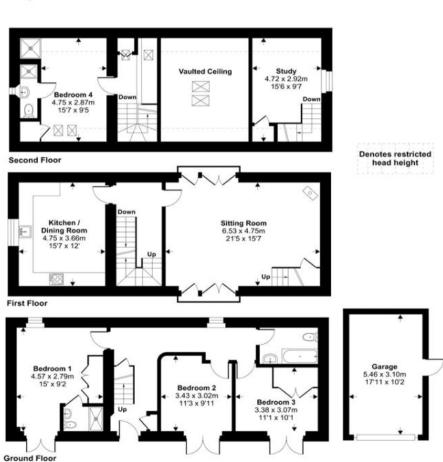

The barn conversion offers upside down living, the living room of which on the first floor and is arguably the hub of the home, having been decorated to an impressive standard and offering a working log burner as well as a mezzanine flooring which is currently utilised as a snug room. The mezzanine floor could offer anyone who works from home a generous office space. The first floor offers a bespoke and large kitchen dining room, flooded with natural light. The second bedroom with contemporary en suite sits on the floor above and has been decorated to an equally as impressive standard as the rest of the home. The ground floor offers a further three bedrooms, the main bedroom of which boasting a modern en suite whilst the remaining two bedrooms share the well-presented family bathroom.

Approximate Area = 1744 sq ft / 162 sq m (includes garage and excludes void)

Limited Use Area(s) = 187 sq ft / 17 sq m

Total = 1931 sq ft / 179.4 sq m

For identification only - Not to scale