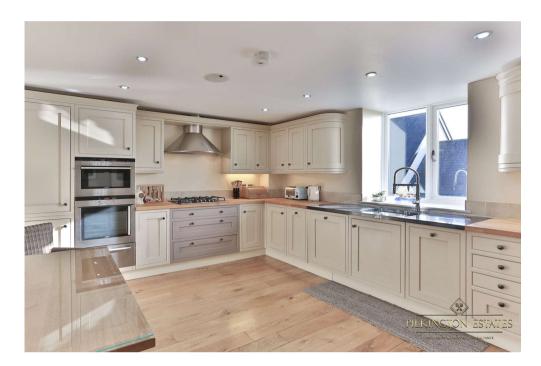

The barn conversion offers upside down living, the living room of which on the first floor and is arguably the hub of the home, having been decorated to an impressive standard and offering a working log burner as well as a mezzanine flooring which is currently utilised as a snug room. The mezzanine floor could offer anyone who works from home a generous office space. The first floor offers a bespoke and large kitchen dining room, flooded with natural light. The second bedroom with contemporary en suite sits on the floor above and has been decorated to an equally as impressive standard as the rest of the home. The ground floor offers a further three bedrooms, the main bedroom of which boasting a modern en suite whilst the remaining two bedrooms share the well-presented family bathroom.