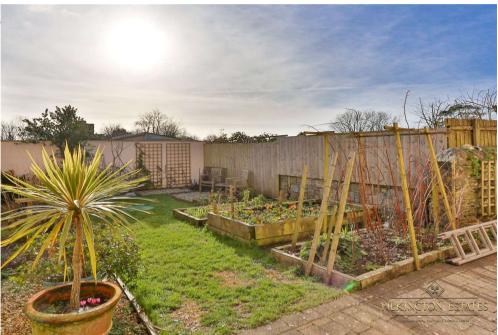

The rear garden is deceptive, and sun filled, benefitting from a mix of lawn, patio and decking with ample space for garden furniture. The current owners have vegetable patches and have converted the garage into storage and also a useful utility room. This can easily be reverted back to a garage as plywood is what separates the two rooms. To the front, the property offers allocated parking for three vehicles and an additional space in front of the double garage doors. EPC: E