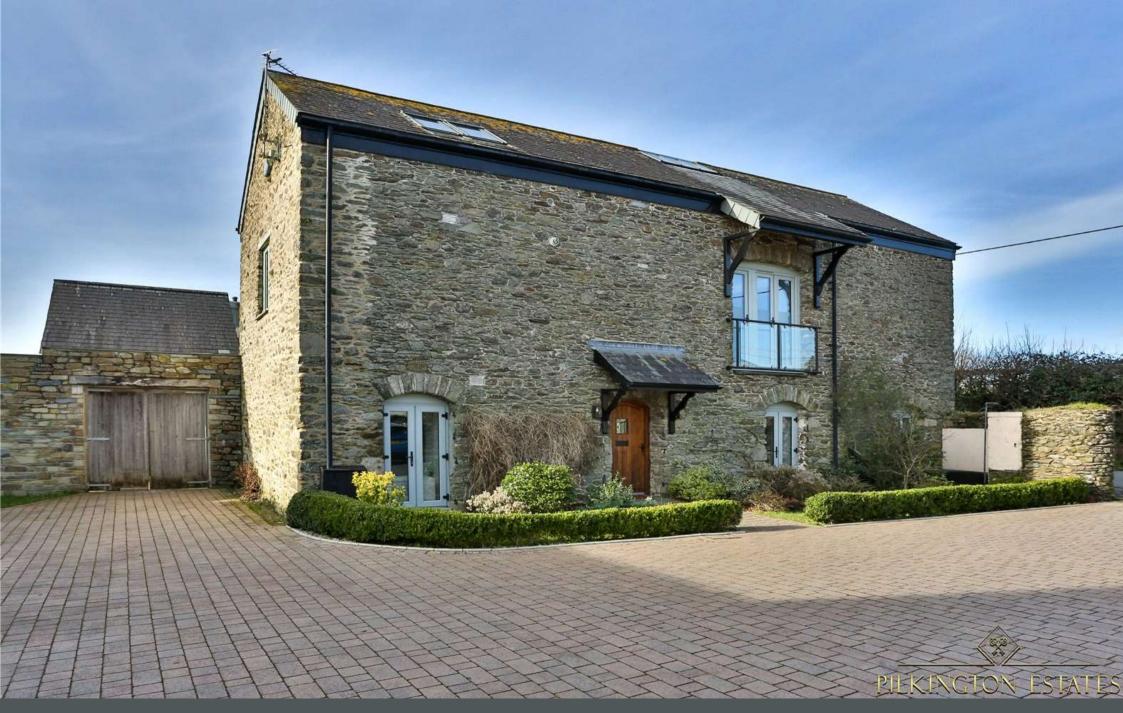

## Trematon, Saltash, Cornwall, PL12

This impressive four bedroom detached barn conversion is located in a private hamlet a short car journey from Saltash Fore Street and local amenities. The property has been immaculately presented by the current owners and will be sure to exceed buyers' expectation the second they step through the front door.

The rear garden is deceptive, and sun filled, benefitting from a mix of lawn, patio and decking with ample space for garden furniture. The current owners have vegetable patches and have converted the garage into storage and also a useful utility room. This can easily be reverted back to a garage as plywood is what separates the two rooms. To the front, the property offers allocated parking for three vehicles and an additional space in front of the double garage doors. EPC: E