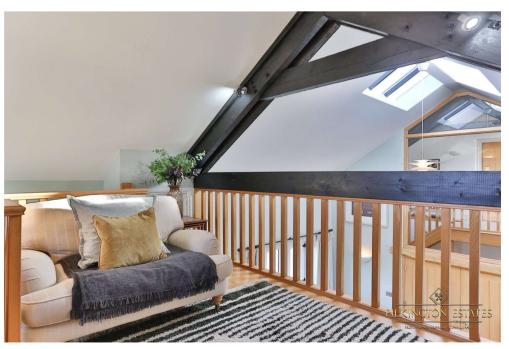

The barn conversion offers upside down living, the living room of which on the first floor and is arguably the hub of the home, having been decorated to an impressive standard and offering a working log burner as well as a mezzanine flooring which is currently utilised as a snug room. The mezzanine floor could offer anyone who works from home a generous office space. The first floor offers a bespoke and large kitchen dining room, flooded with natural light. The second bedroom with contemporary en suite sits on the floor above and has been decorated to an equally as impressive standard as the rest of the home. The ground floor offers a further three bedrooms, the main bedroom of which boasting a modern en suite whilst the remaining two bedrooms share the well-presented family bathroom.