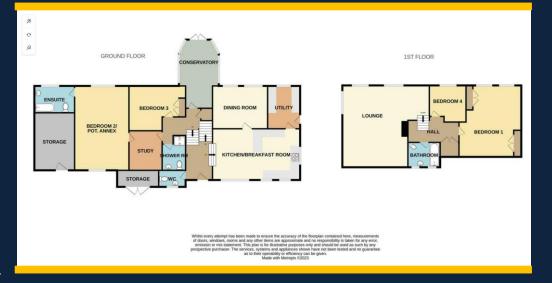

## Stevenstone, Torrington, Devon, EX38

This charming and spacious detached house boasting four bedrooms, is in a prestigious and very well sought-after residential area. Set on the periphery of the Stevenstone Hamlet within a popular close nit neighbourhood, its private and quiet situation will appeal to a vast range of purchasers. This property offers a perfect blend of modern living and traditional charm. The well-maintained garden provides a tranquil retreat, ideal for outdoor entertaining. Situated on a generous plot of 2.5 acres, there is plenty of space for leisure activities.

The house benefits from off-street parking, providing convenience for residents and visitors alike. Inside, the property features a bright and airy living space with ample natural light throughout. The well-appointed bedrooms offer comfort and privacy, making it an ideal family home. This property presents a rare opportunity to own a prestigious residence in a desirable location. Viewing is highly recommended to fully appreciate the beauty and potential of this stunning home.