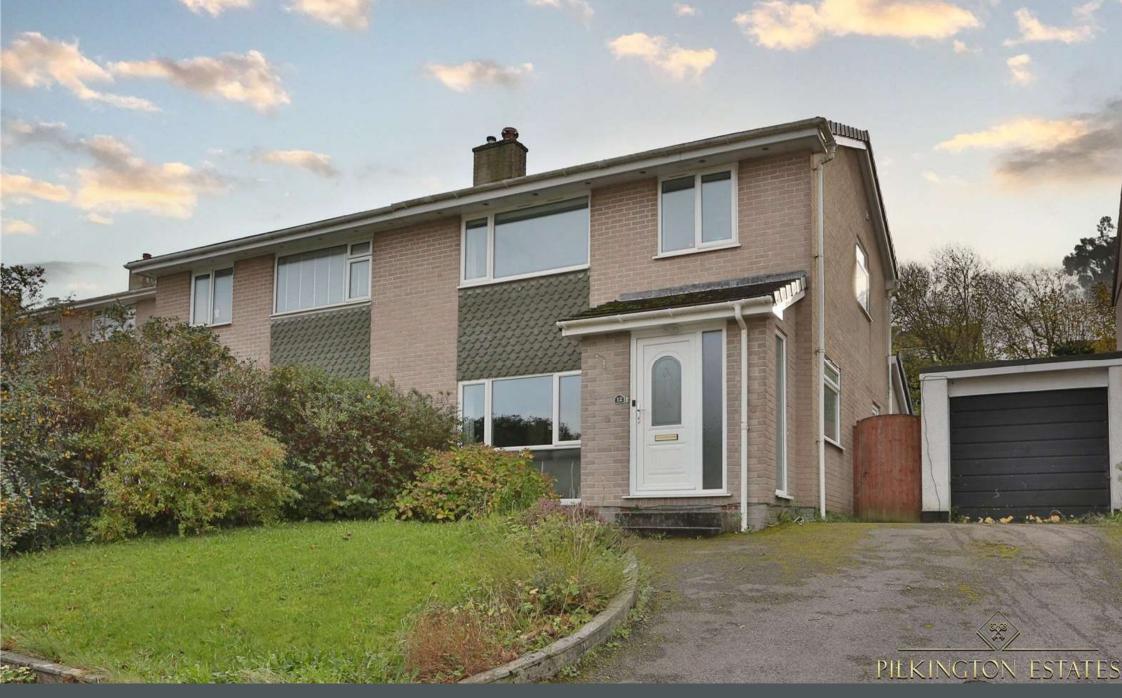

Holcroft Close, Saltash, Cornwall, PL12

Offers Over: £280,000 Freehold

## Holcroft Close, Saltash, Cornwall, PL12

This immaculate three-bedroom home is Saltash is perfectly suited to any growing family. The semi-detached home offers a freeflowing, open-plan living / dining area, which has been beautifully decorated and provides ample space for relaxation as well as entertaining or dining. With a large window at the front, and patio doors into the garden at the rear the room is filled with light. The ground floor also offers a larger than average kitchen, fit with contemporary units.

The property sits proudly on a generous plot, with a large front garden laid to lawn as well as a sizeable sweeping driveway which leads to the garage. The back garden is just as impressive, and is quite substantial is size, currently laid to an extensive lawn. Similar properties have utilised the plot and extended so that is most definitely an option worth considering. EPC: TBC