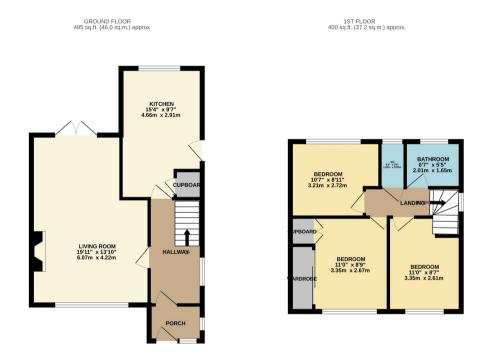

## Holcroft Close, Saltash, Cornwall, PL12

This immaculate three-bedroom home is Saltash is perfectly suited to any growing family. The semi-detached home offers a freeflowing, open-plan living / dining area, which has been beautifully decorated and provides ample space for relaxation as well as entertaining or dining. With a large window at the front, and patio doors into the garden at the rear the room is filled with light. The ground floor also offers a larger than average kitchen, fit with contemporary units.

Upstairs, there are three well-proportioned bedrooms, with the master showcasing full width fitted wardrobes and attractive views over Saltash. A magnificently sleek recently fitted bathroom completes the inside.

TOTAL FLOOR AREA: 1995 5q.ft (93.2 sq.m), approx. We have a set of the set o