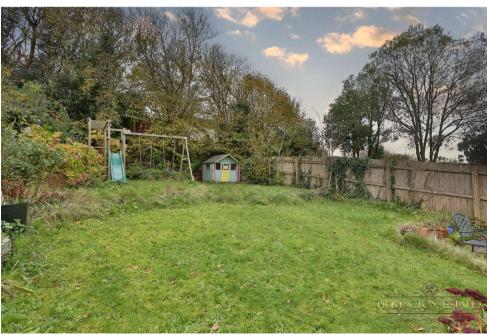

The property sits proudly on a generous plot, with a large front garden laid to lawn as well as a sizeable sweeping driveway which leads to the garage. The back garden is just as impressive, and is quite substantial is size, currently laid to an extensive lawn. Similar properties have utilised the plot and extended so that is most definitely an option worth considering. EPC: TBC