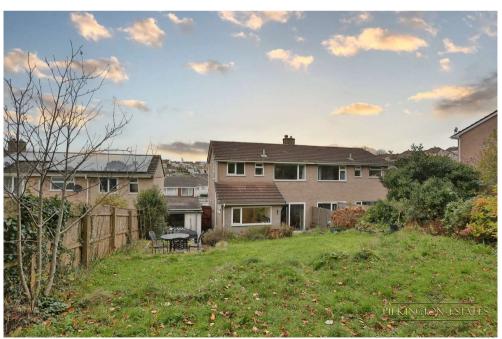

The property sits proudly on a generous plot, with a large front garden laid to lawn as well as a sizeable sweeping driveway which leads to the garage. The back garden is just as impressive, and is quite substantial is size, currently laid to an extensive lawn. Similar properties have utilised the plot and extended so that is most definitely an option worth considering. EPC: TBC