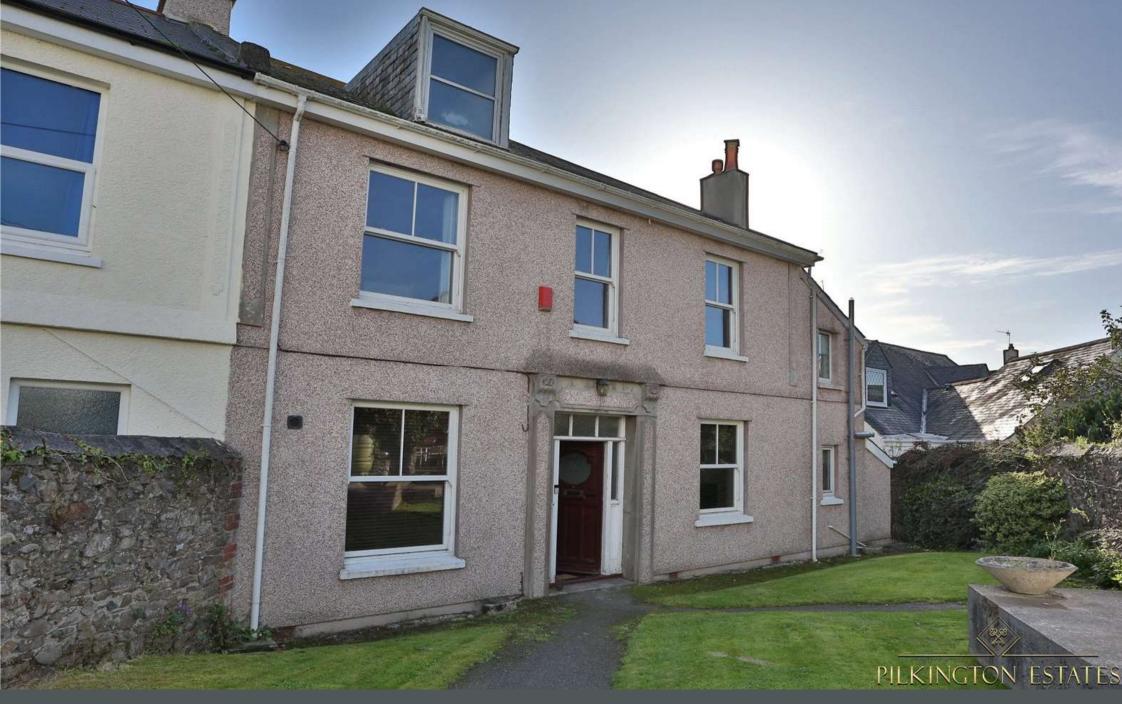

Essa Road, Saltash, Cornwall, PL12

Offers Over: £600,000

Freehold

## Essa Road, Saltash, Cornwall, PL12

Situated on one of Saltash's most prestigious streets is this substantial five-bedroom semidetached family home, offering an abundance of space and versatility this home will be sure to exceed any buyer's expectation. The ground floor benefits from two large reception rooms, both of which offering beautiful bay's allowing an abundance of natural light to flood the property, The recently fitted kitchen has been recently fitted and opens into the family room, offering plentiful space for socialising. The entrance level also offers a double bedroom with en suite, which could suit those looking for multi-generational living opportunities, or those looking for a substantial home office. The ground floor also offers a useful utility room.

The large home offers a generous garden which is predominantly laid to lawn, given the properties street location, this is rare to come across. Upon entering via the front gates, you are welcomed by a front garden again laid to lawn with a raised decked area which is perfect for socialising. This impressive family home offers hard standing off street parking. EPC: TBC.