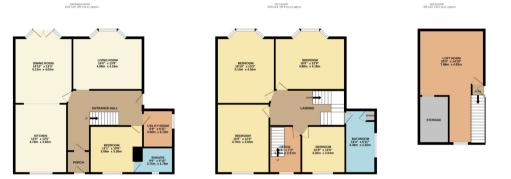

## Essa Road, Saltash, Cornwall, PL12

Situated on one of Saltash's most prestigious streets is this substantial five-bedroom semidetached family home, offering an abundance of space and versatility this home will be sure to exceed any buyer's expectation. The ground floor benefits from two large reception rooms, both of which offering beautiful bay's allowing an abundance of natural light to flood the property, The recently fitted kitchen has been recently fitted and opens into the family room, offering plentiful space for socialising. The entrance level also offers a double bedroom with en suite, which could suit those looking for multi-generational living opportunities, or those looking for a substantial home office. The ground floor also offers a useful utility room.

The first floor of the home mirrors that of downstairs with the standard of decoration, with four well-proportioned bedrooms. Two of the double bedrooms benefitting from far reaching views across the River Tamar towards Mount Edgcumbe. The four bedrooms share the well-presented and modern bathroom. In addition to the four bedrooms on the middle floor, the property benefits from a second floor which is currently unconverted. This will provide any buyer with potential to add a further bedroom or workable space.

TOTAL FLOOR AREA: 2417 sq. ft. (224.6 sq. m.) approx.
Whitel every stemps have been easily to require the occurry of the floorpian contained piece, measurement of done, vindores, comis and any other items are approximate and no responsibility in laber for any error increasion or mis-statement. This pain is not literaturely purpose only and should be used as such by any prospective purchaser. The period recommendation of the contraction of the con