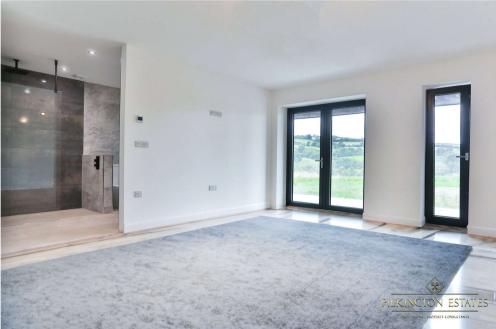

Upon entering the property, there is a free flow of open space, with a wonderful open living space, with a cozy woodburner and direct access to the balcony, gifting a splendid view over the rolling hills below. Adjacent to this, through a set of double doors is the chic, light and airy kitchen/diner, designed to the most modern of standards, with plenty of integrated appliances and further incredible views over Devon, and offers direct access to the laundry room. The entrance floor also offers a sizeable bedroom, which is currently optimised as a snug. This floor is complete with a sizeable study as well as a conveniently placed cloakroom.