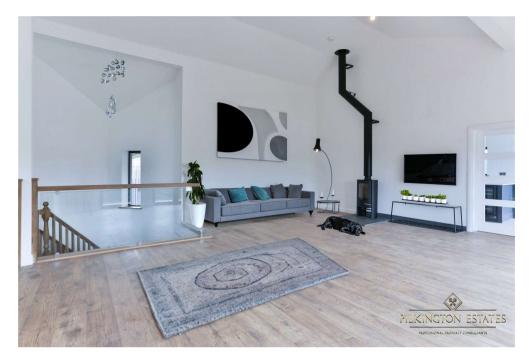

Upon entering the property, there is a free flow of open space, with a wonderful open living space, with a cozy woodburner and direct access to the balcony, gifting a splendid view over the rolling hills below. Adjacent to this, through a set of double doors is the chic, light and airy kitchen/diner, designed to the most modern of standards, with plenty of integrated appliances and further incredible views over Devon, and offers direct access to the laundry room. The entrance floor also offers a sizeable bedroom, which is currently optimised as a snug. This floor is complete with a sizeable study as well as a conveniently placed cloakroom.