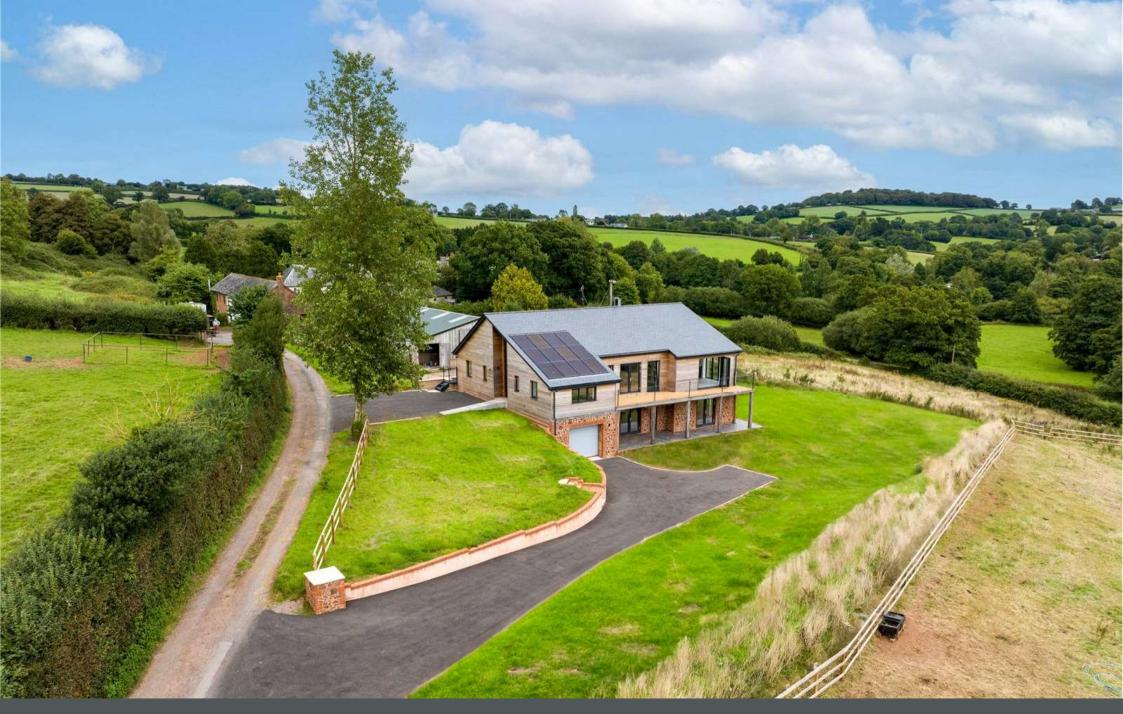

## **Butterleigh, Cullompton, Devon, EX15**

Set on the hills overlooking the beautiful Exe valley, with some of Devon's finest views, is this spectacular five-bedroom detached home having only been completed in April 2023. The home exudes luxury with a High Specification throughout, as well as a huge focus on energy efficiency.

Upon entering the property, there is a free flow of open space, with a wonderful open living space, with a cozy woodburner and direct access to the balcony, gifting a splendid view over the rolling hills below. Adjacent to this, through a set of double doors is the chic, light and airy kitchen/diner, designed to the most modern of standards, with plenty of integrated appliances and further incredible views over Devon, and offers direct access to the laundry room. The entrance floor also offers a sizeable bedroom, which is currently optimised as a snug. This floor is complete with a sizeable study as well as a conveniently placed cloakroom.

outside, the home excites sitting on a plot of circa 2.47 acres and enjoys a dominant setting over the Devonshire countryside, with a mixture of formal lawn, as well as open grassland. The property benefits from a single integral garage as well as parking for multiple vehicles. EPC: A