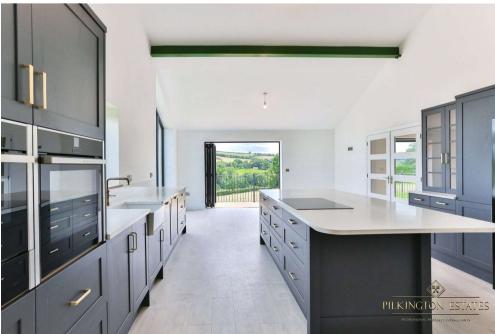

Upon entering the property, there is a free flow of open space, with a wonderful open living space, with a cozy woodburner and direct access to the balcony, gifting a splendid view over the rolling hills below. Adjacent to this, through a set of double doors is the chic, light and airy kitchen/diner, designed to the most modern of standards, with plenty of integrated appliances and further incredible views over Devon, and offers direct access to the laundry room. The entrance floor also offers a sizeable bedroom, which is currently optimised as a snug. This floor is complete with a sizeable study as well as a conveniently placed cloakroom.