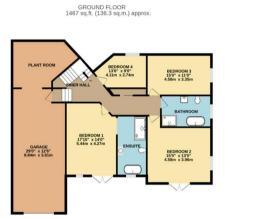

Downstairs offers four double bedrooms, each one offering ample space, and the master bedroom hosts a splendid open plan fourpiece suite, tastefully fitted. There is also a further family bathroom, which has been completed to a similar level of elegance.

1ST FLOOR 1626 sq.ft. (151.1 sq.m.) approx.

TOTAL FLOOR AREA: 3093 sq.ft. (287.4 sq.m.) approx. We have a strengt has been made be ensure the accuracy of the Booptain commande here, measurement of the strength of the origination or mis-strength of the strength of the stre