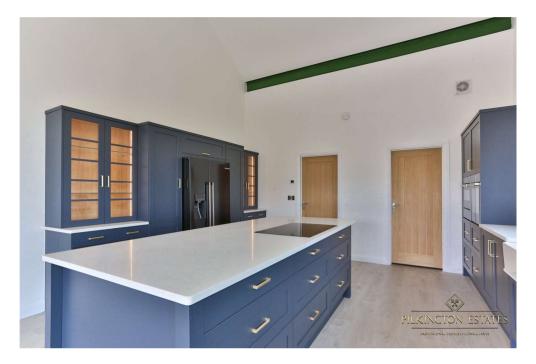

Upon entering the property, there is a free flow of open space, with a wonderful open living space, with a cozy woodburner and direct access to the balcony, gifting a splendid view over the rolling hills below. Adjacent to this, through a set of double doors is the chic, light and airy kitchen/diner, designed to the most modern of standards, with plenty of integrated appliances and further incredible views over Devon, and offers direct access to the laundry room. The entrance floor also offers a sizeable bedroom, which is currently optimised as a snug. This floor is complete with a sizeable study as well as a conveniently placed cloakroom.