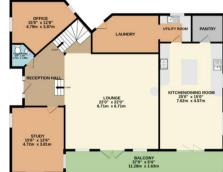

Upon entering the property, there is a free flow of open space, with a wonderful open living space, with a cozy woodburner and direct access to the balcony, gifting a splendid view over the rolling hills below. Adjacent to this, through a set of double doors is the chic, light and airy kitchen/diner, designed to the most modern of standards, with plenty of integrated appliances and further incredible views over Devon, and offers direct access to the laundry room. The entrance floor also offers a sizeable bedroom, which is currently optimised as a snug. This floor is complete with a sizeable study as well as a conveniently placed cloakroom.

1ST FLOOR 1626 sq.ft. (151.1 sq.m.) approx.

TOTAL FLOOR AREA: 3093 sq.ft. (287.4 sq.m.) approx. We have a strengt has been made be ensure the accuracy of the Booptain commande here, measurement of the strength of the origination or mis-strength of the strength of the stre