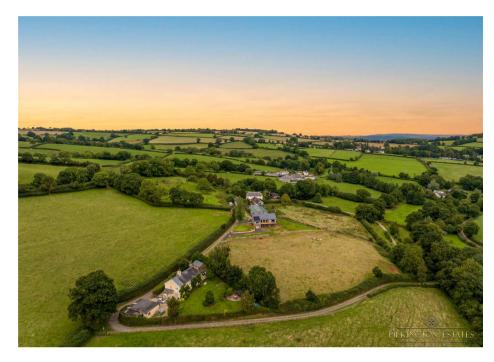

## **Butterleigh, Cullompton, Devon, EX15**

Set on the hills overlooking the beautiful Exe valley, with some of Devon's finest views, is this spectacular five-bedroom detached home having only been completed in April 2023. The home exudes luxury with a High Specification throughout, as well as a huge focus on energy efficiency.

outside, the home excites sitting on a plot of circa 2.47 acres and enjoys a dominant setting over the Devonshire countryside, with a mixture of formal lawn, as well as open grassland. The property benefits from a single integral garage as well as parking for multiple vehicles. EPC: A