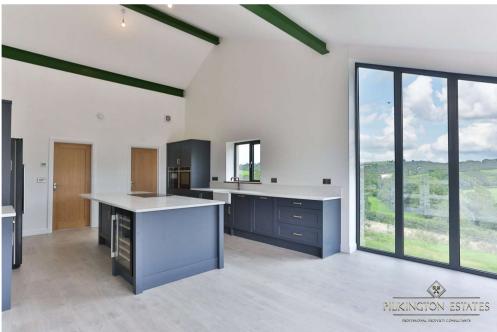

Upon entering the property, there is a free flow of open space, with a wonderful open living space, with a cozy woodburner and direct access to the balcony, gifting a splendid view over the rolling hills below. Adjacent to this, through a set of double doors is the chic, light and airy kitchen/diner, designed to the most modern of standards, with plenty of integrated appliances and further incredible views over Devon, and offers direct access to the laundry room. The entrance floor also offers a sizeable bedroom, which is currently optimised as a snug. This floor is complete with a sizeable study as well as a conveniently placed cloakroom.