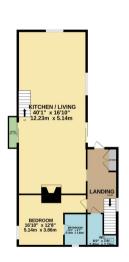

Ducky Lane, Landrake, Saltash, Cornwall, PL12

Offers Over: £750,000

Freehold

GROUND FLOOR 1652 sq.ft. (153.5 sq.m.) approx. 1ST FLOOR 1051 sq.ft. (97.6 sq.m.) approx. 2ND FLOOR 518 sq.ft. (48.1 sq.m.) approx.

TOTAL FLOOR AREA: 3220 sq.ft. (299.2 sq.m.) approx.

White every whereir has been made to ensure the accuracy of the floorpain contained here, measurements consists or in-the-allower. This plan is fix harder approxed only allowable lessed as such by any prospective purchaser. The sale is the floories approxed on a plant and the sale as a plant and the sale and the sale of the