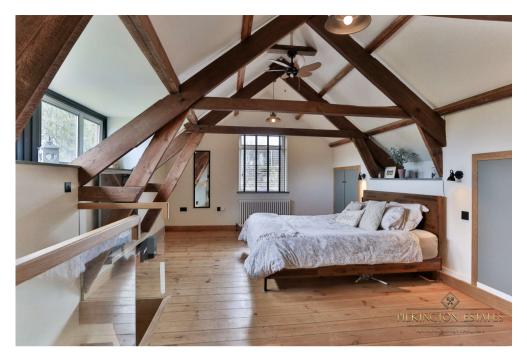

Ducky Lane, Landrake, Saltash, Cornwall, PL12

Offers Over: £750,000

Freehold

GROUND FLOOR 1652 sq.ft. (153.5 sq.m.) approx. 1ST FLOOR 1051 sq.ft. (97.6 sq.m.) approx. 2ND FLOOR 518 sq.ft. (48.1 sq.m.) approx.

TOTAL FLOOR AREA: 3220 sq.ft. (299.2 sq.m.) approx.

White every whereir has been made to ensure the accuracy of the floorpain contained here, measurements consists or in-the-allower. This plan is fix harder approxed only allowable lessed as such by any prospective purchaser. The sale is the floories approxed on a plant and the sale as a plant and the sale and the sale of the