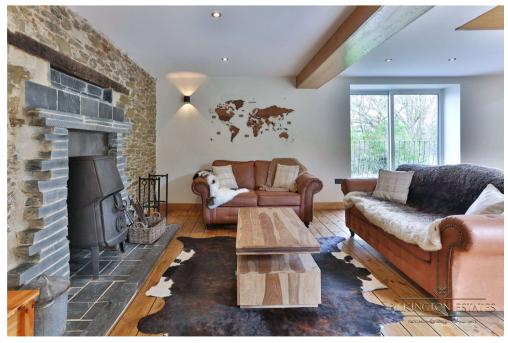

Ducky Lane, Landrake, Saltash, Cornwall, PL12

Offers Over: £750,000

Freehold

GROUND FLOOR 1652 sq.ft. (153.5 sq.m.) approx. 1ST FLOOR 1051 sq.ft. (97.6 sq.m.) approx. 2ND FLOOR 518 sq.ft. (48.1 sq.m.) approx.







TOTAL FLOOR AREA: 3220 sq.ft. (299.2 sq.m.) approx.

White every whereir has been made to ensure the accuracy of the floorpain contained here, measurements consists or in-the-allower. This plan is fix harder approxed only allowable lessed as such by any prospective purchaser. The sale is the floories approxed on a plant and the sale as a plant and the sale and the sale of the













## **Pilkington Estates - Pilkington Estates Cornwall**

5 Keast Mews Fore Street Saltash PL12 6AR

T:01752 982 773
E: cornwall@pilkingtonestates.co.uk
www.pilkingtonestates.co.uk

Jet Software Ltd. Registered in England and Wales - 09408958 Registered Office: Third Floor 67-74 Saffron Hill, London, EC1N 8QX

## Disclaimer

Every attempt has been made to ensure accuracy, however these property particulars are approximate and for illustrative purposes only. They have been prepared in good faith and they are not intended to constitute part of an offer of contract. We have not carried out a structural survey and the services, appliances and specific fittings have not been tested. All photographs, measurements, floor plans and distances referred to are given as a guide only and should no