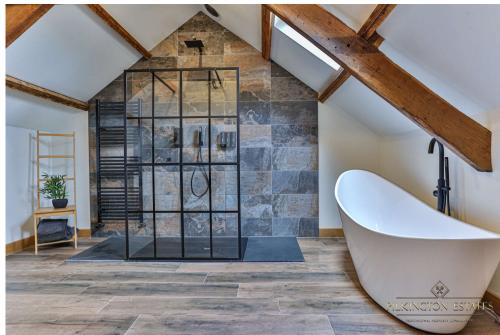

Ducky Lane, Landrake, Saltash, Cornwall, PL12

Offers Over: £750,000

Freehold

GROUND FLOOR 1652 sq.ft. (153.5 sq.m.) approx. 1ST FLOOR 1051 sq.ft. (97.6 sq.m.) approx. 2ND FLOOR 518 sq.ft. (48.1 sq.m.) approx.

TOTAL FLOOR AREA: 3220 sq.ft. (299.2 sq.m.) approx.

White every whereir has been made to ensure the accuracy of the floorpain contained here, measurements consists or in-the-allower. This plan is fix harder approxed only allowable lessed as such by any prospective purchaser. The sale is the floories approxed on a plant and the sale as a plant and the sale and the sale of the