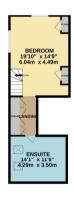

Ducky Lane, Landrake, Saltash, Cornwall, PL12

Offers Over: £750,000

Freehold

GROUND FLOOR 1652 sq.ft. (153.5 sq.m.) approx. 1ST FLOOR 1051 sq.ft. (97.6 sq.m.) approx. 2ND FLOOR 518 sq.ft. (48.1 sq.m.) approx.

TOTAL FLOOR AREA: 3220 sq.ft. (299.2 sq.m.) approx.

White every whereir has been made to ensure the accuracy of the floorpain contained here, measurements consists or in-the-allower. This plan is fix harder approxed only allowable lessed as such by any prospective purchaser. The sale is the floories approxed on a plant and the sale as a plant and the sale and the sale of the