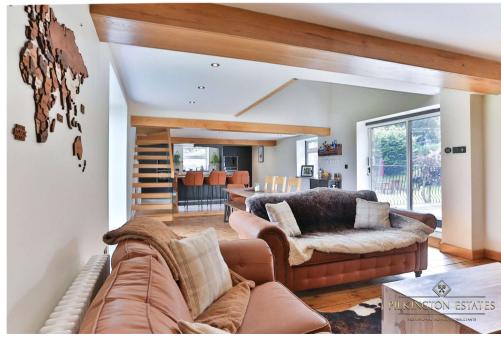

Ducky Lane, Landrake, Saltash, Cornwall, PL12

Offers Over: £750,000

Freehold

GROUND FLOOR 1652 sq.ft. (153.5 sq.m.) approx. 1ST FLOOR 1051 sq.ft. (97.6 sq.m.) approx. 2ND FLOOR 518 sq.ft. (48.1 sq.m.) approx.







TOTAL FLOOR AREA: 3220 sq.ft. (299.2 sq.m.) approx.

White every whereir has been made to ensure the accuracy of the floorpain contained here, measurements consists or in-the-allower. This plan is fix harder approxed only allowable lessed as such by any prospective purchaser. The sale is the floories approxed on a plant and the sale as a plant and the sale and the sale of the













## **Pilkington Estates - Pilkington Estates Cornwall**

5 Keast Mews Fore Street Saltash PL12 6AR

T:01752 982 773
E: cornwall@pilkingtonestates.co.uk
www.pilkingtonestates.co.uk

Jet Software Ltd. Registered in England and Wales - 09408958 Registered Office: Third Floor 67-74 Saffron Hill, London, EC1N 8QX

## Disclaimer

Every attempt has been made to ensure accuracy, however these property particulars are approximate and for illustrative purposes only. They have been prepared in good faith and they are not intended to constitute part of an offer of contract. We have not carried out a structural survey and the services, appliances and specific fittings have not been tested. All photographs, measurements, floor plans and distances referred to are given as a guide only and should