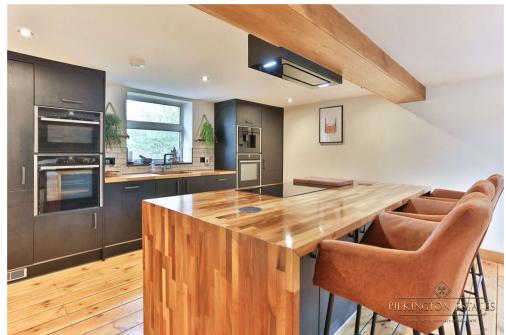

Ducky Lane, Landrake, Saltash, Cornwall, PL12

Offers Over: £750,000

Freehold

GROUND FLOOR 1652 sq.ft. (153.5 sq.m.) approx. 1ST FLOOR 1051 sq.ft. (97.6 sq.m.) approx. 2ND FLOOR 518 sq.ft. (48.1 sq.m.) approx.







TOTAL FLOOR AREA: 3220 sq.ft. (299.2 sq.m.) approx.

White every whereir has been made to ensure the accuracy of the floorpain contained here, measurements consists or in-the-allower. This plan is fix harder approxed only allowable lessed as such by any prospective purchaser. The sale is the floories approxed on a plant and the sale as a plant and the sale and the sale of the













## **Pilkington Estates - Pilkington Estates Cornwall**

5 Keast Mews Fore Street Saltash PL12 6AR

T:01752 982 773
E: cornwall@pilkingtonestates.co.uk
www.pilkingtonestates.co.uk

Jet Software Ltd. Registered in England and Wales - 09408958 Registered Office: Third Floor 67-74 Saffron Hill, London, EC1N 8QX

## Disclaimer

Every attempt has been made to ensure accuracy, however these property particulars are approximate and for illustrative purposes only. They have been prepared in good faith and they are not intended to constitute part of an offer of contract. We have not carried out a structural survey and the services, appliances and specific fittings have not been tested. All photographs, measurements, floor plans and distances referred to are given as a guide only and shoul