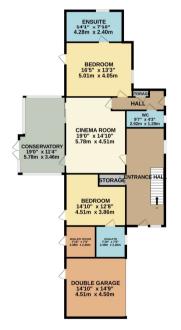

Ducky Lane, Landrake, Saltash, Cornwall, PL12

Offers Over: £750,000

Freehold

GROUND FLOOR 1652 sq.ft. (153.5 sq.m.) approx. 1ST FLOOR 1051 sq.ft. (97.6 sq.m.) approx. 2ND FLOOR 518 sq.ft. (48.1 sq.m.) approx.

TOTAL FLOOR AREA: 3220 sq.ft. (299.2 sq.m.) approx.

White every whereir has been made to ensure the accuracy of the floorpain contained here, measurements consists or in-the-allower. This plan is fix harder approxed only allowable lessed as such by any prospective purchaser. The sale is the floories approxed on a plant and the sale as a plant and the sale and the sale of the