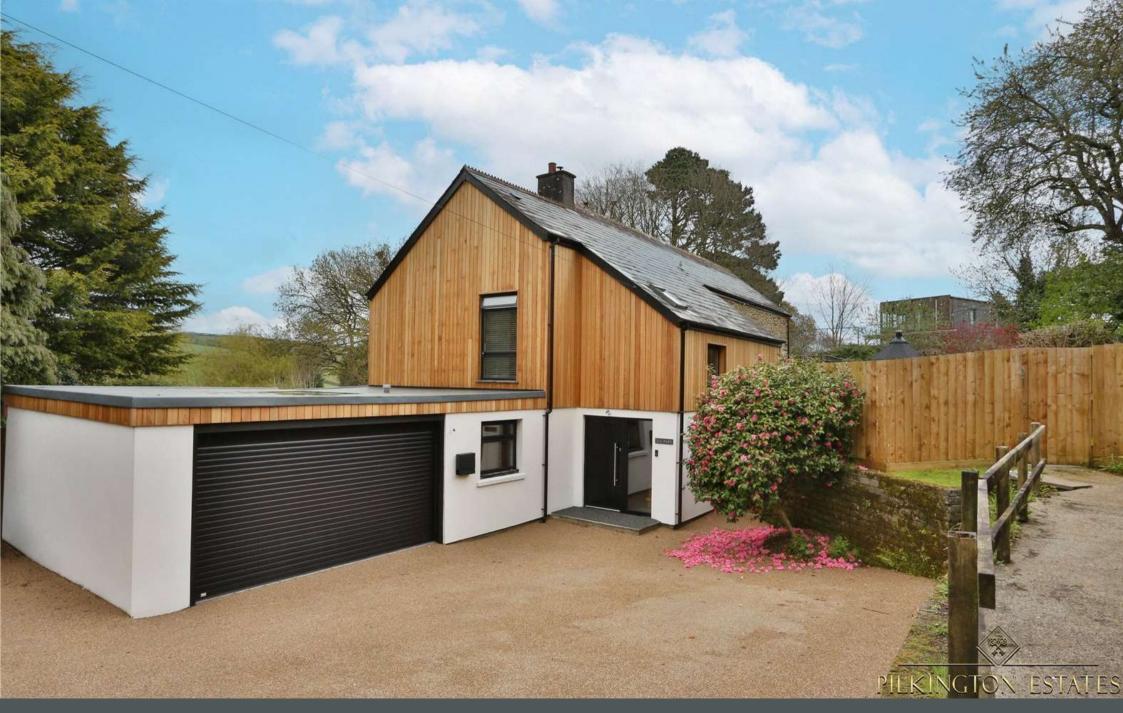

Ducky Lane, Landrake, Saltash, Cornwall, PL12

Offers Over: £750,000

Freehold

GROUND FLOOR 1652 sq.ft. (153.5 sq.m.) approx. 1ST FLOOR 1051 sq.ft. (97.6 sq.m.) approx. 2ND FLOOR 518 sq.ft. (48.1 sq.m.) approx.