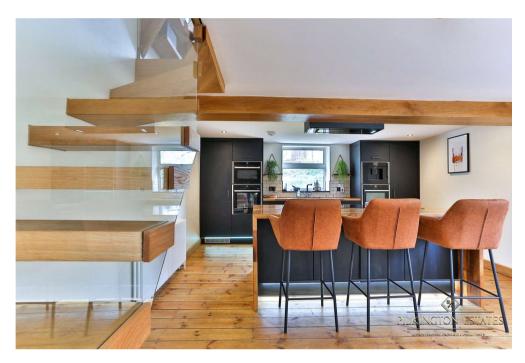

Ducky Lane, Landrake, Saltash, Cornwall, PL12

Offers Over: £750,000

Freehold

GROUND FLOOR 1652 sq.ft. (153.5 sq.m.) approx. 1ST FLOOR 1051 sq.ft. (97.6 sq.m.) approx. 2ND FLOOR 518 sq.ft. (48.1 sq.m.) approx.







TOTAL FLOOR AREA: 3220 sq.ft. (299.2 sq.m.) approx.

White every whereir has been made to ensure the accuracy of the floorpain contained here, measurements consists or in-the-allower. This plan is fix harder approxed only allowable lessed as such by any prospective purchaser. The sale is the floories approxed on a plant and the sale as a plant and the sale and the sale of the













## **Pilkington Estates - Pilkington Estates Cornwall**

5 Keast Mews Fore Street Saltash PL12 6AR

T:01752 982 773
E: cornwall@pilkingtonestates.co.uk
www.pilkingtonestates.co.uk

Jet Software Ltd. Registered in England and Wales - 09408958 Registered Office: Third Floor 67-74 Saffron Hill, London, EC1N 8QX

## Disclaimer

Every attempt has been made to ensure accuracy, however these property particulars are approximate and for illustrative purposes only. They have been prepared in good faith and they are not intended to constitute part of an offer of contract. We have not carried out a structural survey and the services, appliances and specific fittings have not been tested. All photographs, measurements, floor plans and distances referred to are given as a guide only and sho