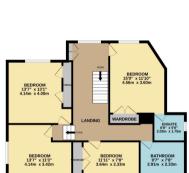

Upstairs, the sense of luxury continues, offering four wellproportioned double bedrooms, one of which boasting a contemporary en suite. The bedrooms to the rear of the home offer stunning views across Dartmoor. The standard of finish throughout is a credit to the current owners who have also updated the family bathroom, now making a modern four-piece suite family bathroom.

TOTAL FLOOR AREA: 2216 sq.ft. (205.9 sq.m.) approx