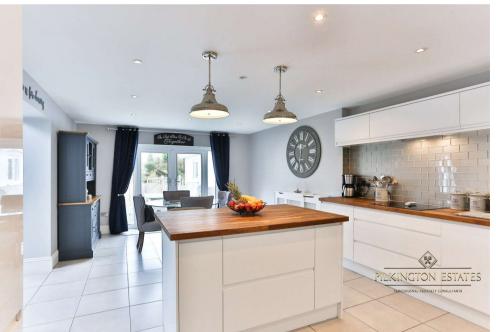

The ground floor offers an abundance of space and versatility, offering a living room, cinema room, a day room and an open plan, top of the range kitchen / diner, perfectly suited for those who like to entertain their quests. The ground floor is flooded with natural light due to the large patio doors to the rear of the home. The ground floor is finished perfectly with a downstairs shower room and a utility room.