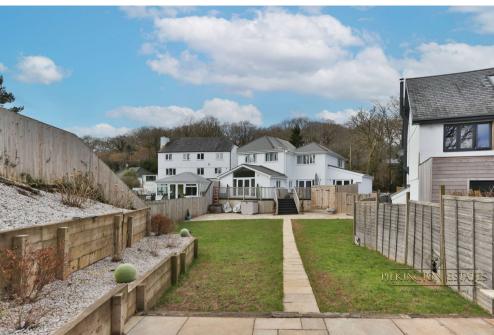

The property continues to impress externally with a large and level rear garden, with different entertaining spaces. Accessible via the kitchen / diner and the day room is a raise composite decking area. providing ample space for outdoor furniture. The rear garden also offers a patio area and a large lawn, perfect for any growing family. This family home is complete with a large, pathed driveway with parking available for multiple vehicles. EPC: E.