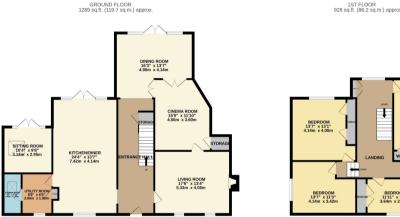

The ground floor offers an abundance of space and versatility, offering a living room, cinema room, a day room and an open plan, top of the range kitchen / diner, perfectly suited for those who like to entertain their quests. The ground floor is flooded with natural light due to the large patio doors to the rear of the home. The ground floor is finished perfectly with a downstairs shower room and a utility room.

TOTAL FLOOR AREA: 2216 sq.ft. (205.9 sq.m.) approx