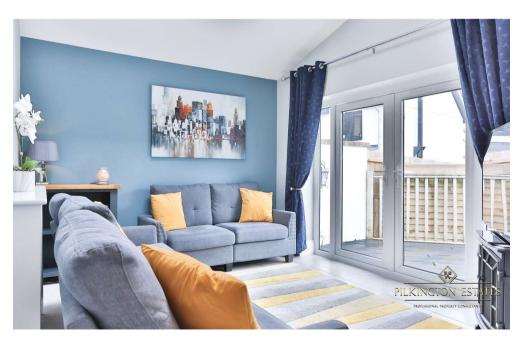

The ground floor offers an abundance of space and versatility, offering a living room, cinema room, a day room and an open plan, top of the range kitchen / diner, perfectly suited for those who like to entertain their quests. The ground floor is flooded with natural light due to the large patio doors to the rear of the home. The ground floor is finished perfectly with a downstairs shower room and a utility room.