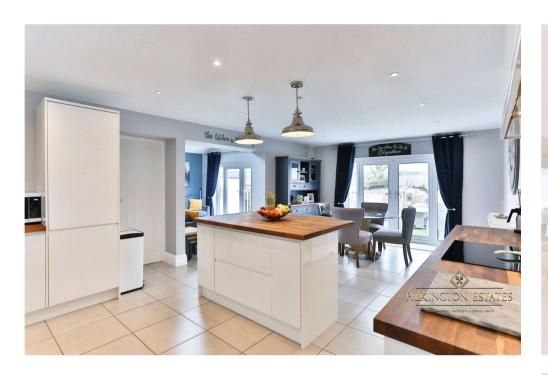

The ground floor offers an abundance of space and versatility, offering a living room, cinema room, a day room and an open plan, top of the range kitchen / diner, perfectly suited for those who like to entertain their quests. The ground floor is flooded with natural light due to the large patio doors to the rear of the home. The ground floor is finished perfectly with a downstairs shower room and a utility room.