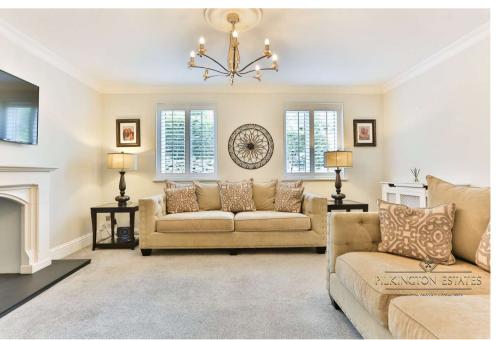

The ground floor offers an abundance of space and versatility, offering a living room, cinema room, a day room and an open plan, top of the range kitchen / diner, perfectly suited for those who like to entertain their quests. The ground floor is flooded with natural light due to the large patio doors to the rear of the home. The ground floor is finished perfectly with a downstairs shower room and a utility room.