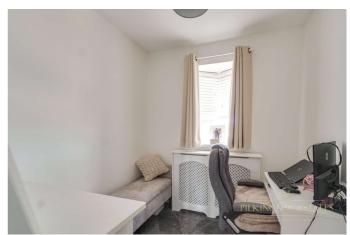

**Bathroom** Tiled flooring, heated towel rail, toilet, sink with hot and cold mixer taps, storage unit, bathtub with overhead shower and part tiled walls.

**Hallway** Loft access.

**Bedroom Two** UPVc double glazed windows to the front of the building, carpeted flooring.

**Bedroom One** Carpeted flooring, single pane wooden frame windows to the front of the building, two allocated parking spaces.

Pilkington Estates - Plymouth
Third Floor, Unit 7, Sutton Harbour, Plymouth
Devon, PL4 0DN