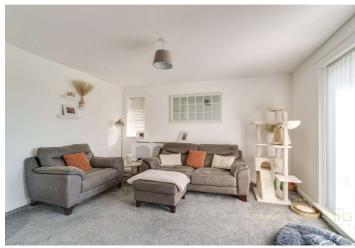

## Rooms

**Entrance Hall** Laminate flooring, intercom access, storage cupboard.

**Living Room** Carpeted flooring, radiator, UPVc double glazed window to the side of the property, UPVv double glazed sliding doors to the rear, leading to balcony.