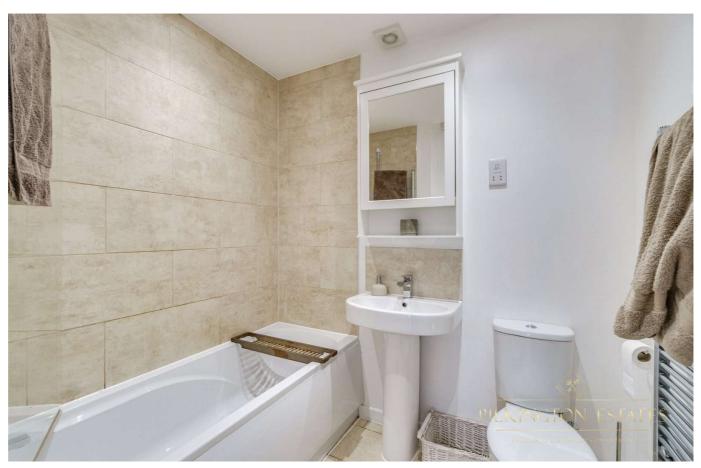

**Bathroom** Tiled flooring, heated towel rail, toilet, sink with hot and cold mixer taps, storage unit, bathtub with overhead shower and part tiled walls.

**Hallway** Loft access.

**Bedroom Two** UPVc double glazed windows to the front of the building, carpeted flooring.