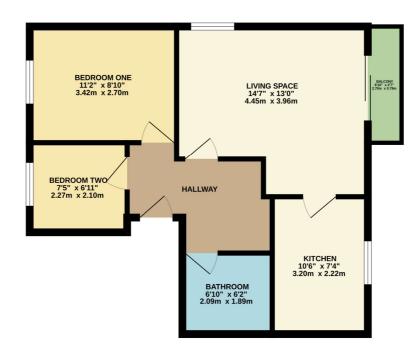

## Rooms

**Entrance Hall** Laminate flooring, intercom access, storage cupboard.

**Living Room** Carpeted flooring, radiator, UPVc double glazed window to the side of the property, UPVv double glazed sliding doors to the rear, leading to balcony.

**Kitchen** Laminate flooring, stainless steel sink and a half with drainer and hot and cold taps, space for fridge freezer space and plumbing for washing machine tiled splashback, integrated oven, electric hob with extractor fan.

**Bathroom** Tiled flooring, heated towel rail, toilet, sink with hot and cold mixer taps, storage unit, bathtub with overhead shower and part tiled walls.

**Hallway** Loft access.

**Bedroom Two** UPVc double glazed windows to the front of the building, carpeted flooring.

**Bedroom One** Carpeted flooring, single pane wooden frame windows to the front of the building, two allocated parking spaces.

Pilkington Estates - Plymouth
Third Floor, Unit 7, Sutton Harbour, Plymouth
Devon, PL4 0DN