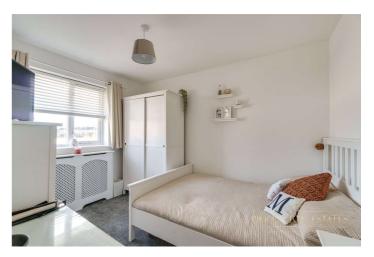

**Bathroom** Tiled flooring, heated towel rail, toilet, sink with hot and cold mixer taps, storage unit, bathtub with overhead shower and part tiled walls.

**Hallway** Loft access.

**Bedroom Two** UPVc double glazed windows to the front of the building, carpeted flooring.

**Bedroom One** Carpeted flooring, single pane wooden frame windows to the front of the building, two allocated parking spaces.

Pilkington Estates - Plymouth
Third Floor, Unit 7, Sutton Harbour, Plymouth
Devon, PL4 0DN