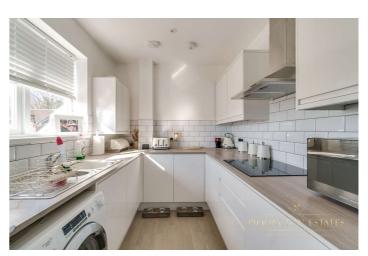

**Kitchen** Laminate flooring, stainless steel sink and a half with drainer and hot and cold taps, space for fridge freezer space and plumbing for washing machine tiled splashback, integrated oven, electric hob with extractor fan.